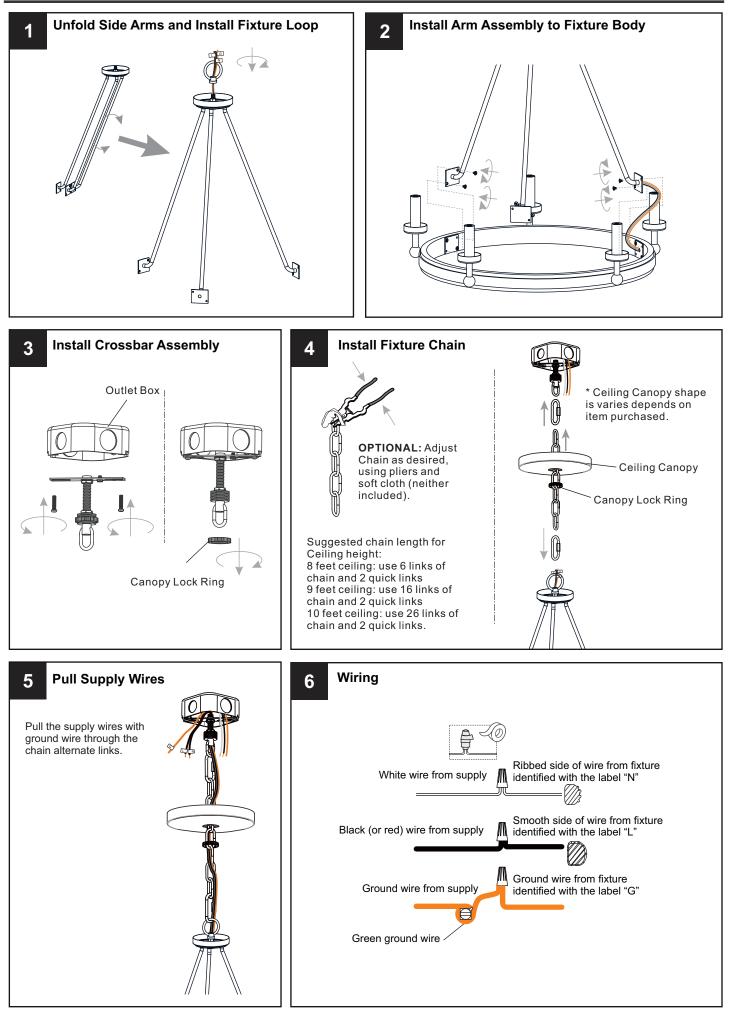

ore beginning installation, turn off electricity at the circuit breaker box or the main fuse box.
- RISK OF FIRE Use bulbs specified by the markings and/or labels on the fixture.
- CAUTION
- For your safety, read instructions completely before beginning installation.
- If in doubt about electrical installation, consult a licensed electrician.
- Turn off electricity to fixture before replacing the bulb(s).

#### **TOOLS REQUIRED**



### **CARE AND MAINTENANCE**

• Wipe clean using soft, dry cloth or static duster. Always avoid using harsh chemicals and abrasives to clean fixture as they may damage the finish.

If you need further assistance call Quoizel Customer Care at 1-800-645-3184 (9:00am - 5:00pm EST), or visit us on-line at www.quoizel.com.

## PACKAGE CONTENTS



#### INSTALLATION



## INSTALLATION



Your installation is now complete! Restore electricity and save this sheet for future reference.