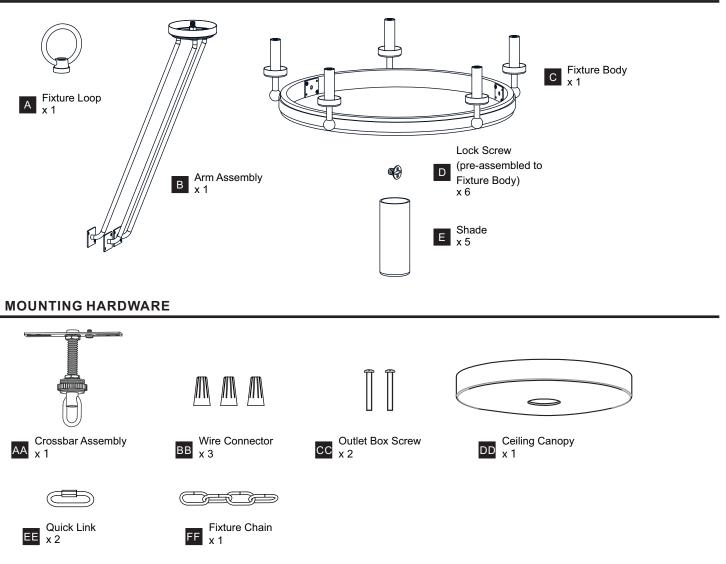

OF ELECTRIC SHOCK Before beginning installation, turn off electricity at the circuit breaker box or the main fuse box.
- RISK OF FIRE Use bulbs specified by the markings and/or labels on the fixture.
- CAUTION
- For your safety, read instructions completely before beginning installation.
- If in doubt about electrical installation, consult a licensed electrician.
- Turn off electricity to fixture before replacing the bulb(s).

#### **TOOLS REQUIRED**



### **CARE AND MAINTENANCE**

• Wipe clean using soft, dry cloth or static duster. Always avoid using harsh chemicals and abrasives to clean fixture as they may damage the finish.

If you need further assistance call Quoizel Customer Care at 1-800-645-3184 (9:00am - 5:00pm EST), or visit us on-line at www.quoizel.com.

## PACKAGE CONTENTS



#### INSTALLATION



## INSTALLATION



Your installation is now complete! Restore electricity and save this sheet for future reference.