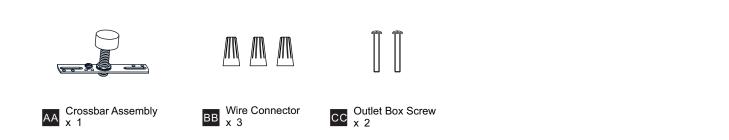

ginning installation, turn off electricity at the circuit breaker box or the main fuse box.
- RISK OF FIRE Use bulbs specified by the markings and/or labels on the fixture.
- CAUTION
- For your safety, read instructions completely before beginning installation.
- If in doubt about electrical installation, consult a licensed electrician.
- Turn off electricity to fixture before replacing the bulb(s).

#### **TOOLS REQUIRED**



#### CARE AND MAINTENANCE

• Wipe clean using soft, dry cloth or static duster. Always avoid using harsh chemicals and abrasives to clean fixture as they may damage the finish.

If you need further assistance call Quoizel Customer Care at 1-800-645-3184 (9:00am - 5:00pm EST), or visit us on-line at www.quoizel.com.

## PACKAGE CONTENTS



#### **MOUNTING HARDWARE**



## INSTALLATION



Your installation is now complete! Restore electricity and save this sheet for future reference.