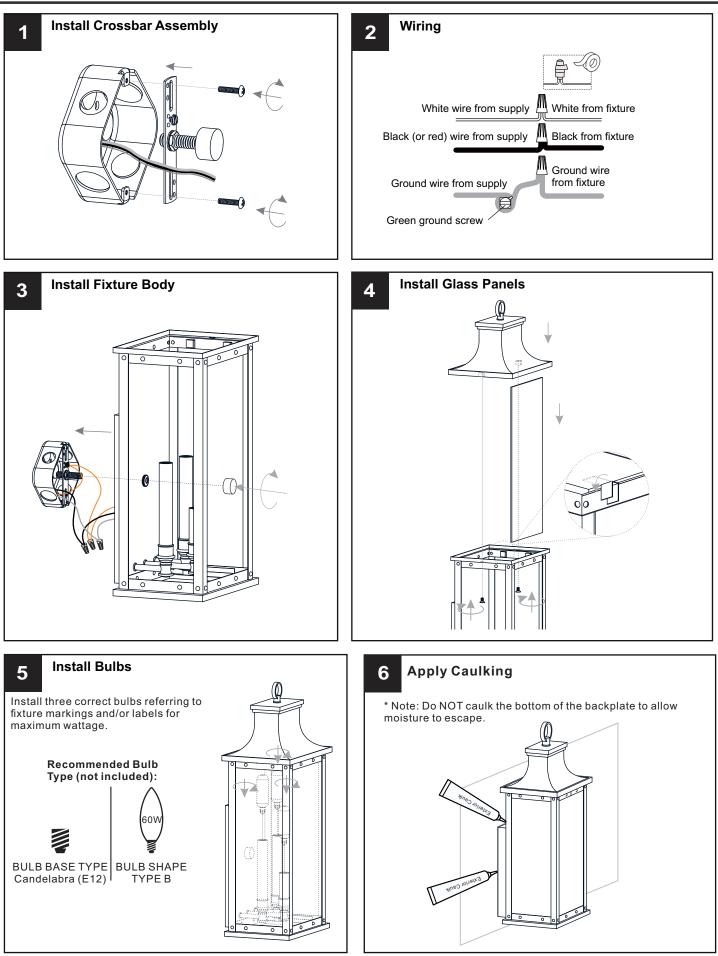

## INSTALLATION

Your installation is now complete! Restore electricity and save this sheet for future reference.