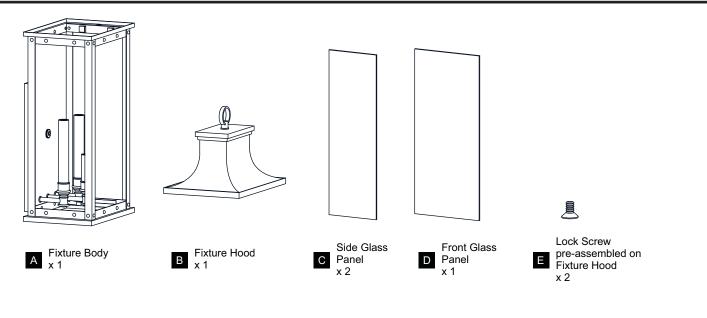

SK OF ELECTRIC SHOCK Before beginning installation, turn off electricity at the circuit breaker box or the main fuse box.
- RISK OF FIRE Use bulbs specified by the markings and/or labels on the fixture.
- CAUTION
- For your safety, read instructions completely before beginning installation.
- If in doubt about electrical installation, consult a licensed electrician.
- Turn off electricity to fixture before replacing the bulb(s).

#### **TOOLS REQUIRED**



#### CARE AND MAINTENANCE

• Wipe clean using soft, dry cloth or static duster. Always avoid using harsh chemicals and abrasives to clean fixture as they may damage the finish.

If you need further assistance call Quoizel Customer Care at 1-800-645-3184 (9:00am - 5:00pm EST), or visit us on-line at www.quoizel.com.

## PACKAGE CONTENTS



#### **MOUNTING HARDWARE**



## INSTALLATION



Your installation is now complete! Restore electricity and save this sheet for future reference.