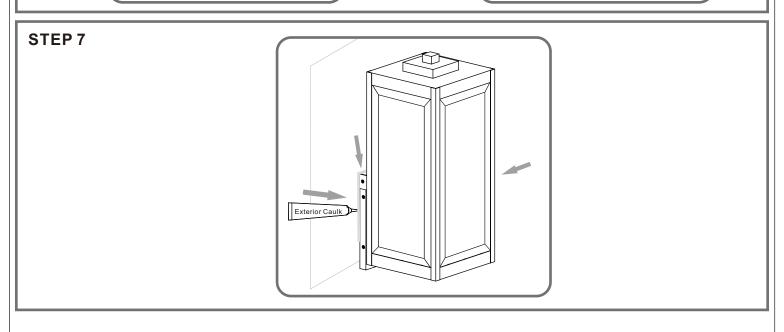

#### Installation Guide

# For Styles WVR8409EK, WVR8409SS and WVR8409WT

## **Tools Required**



## **Light Source**



2BULBS REQUIRED **BULBS NOTINCLUDED** 

## $oldsymbol{\Delta}$ Warnings and Cautions

Turn off the electricity at the circuit breaker before installation. Consult a licensed electrician if in doubt about installation.

Turn off power to the fixture and allow the bulbs to cool before replacing.

#### **Package Contents**

Preparation: Identify and inspect all parts before beginning the installation.

Missing or damaged parts? Contact your original place of purchase.





#### Table of **Contents**

Glass panels



Inner backplate





STEP 3





STEP 5









©2022 Quoizel Inc.