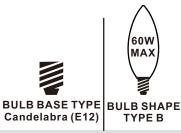

#### Installation Guide

# For Styles WVR8409EK, WVR8409SS and WVR8409WT

## **Tools Required**



## **Light Source**



2BULBS REQUIRED **BULBS NOTINCLUDED** 

## $oldsymbol{\Delta}$ Warnings and Cautions

Turn off the electricity at the circuit breaker before installation. Consult a licensed electrician if in doubt about installation.

Turn off power to the fixture and allow the bulbs to cool before replacing.

#### **Package Contents**

Preparation: Identify and inspect all parts before beginning the installation.

Missing or damaged parts? Contact your original place of purchase.





#### Table of **Contents**

Glass panels



Inner backplate





STEP 3





STEP 5









©2022 Quoizel Inc.