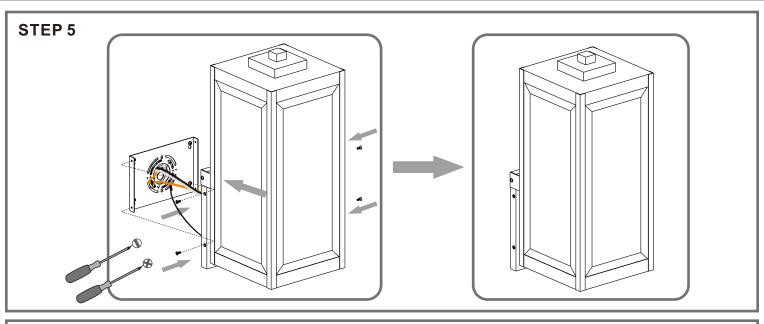

#### Installation Guide

# For Styles WVR8409EK, WVR8409SS and WVR8409WT

## **Tools Required**



## **Light Source**



2BULBS REQUIRED **BULBS NOTINCLUDED** 

## $oldsymbol{\Delta}$ Warnings and Cautions

Turn off the electricity at the circuit breaker before installation. Consult a licensed electrician if in doubt about installation.

Turn off power to the fixture and allow the bulbs to cool before replacing.

#### **Package Contents**

Preparation: Identify and inspect all parts before beginning the installation.

Missing or damaged parts? Contact your original place of purchase.





#### Table of **Contents**

Glass panels



Inner backplate





STEP 3





STEP 5









©2022 Quoizel Inc.