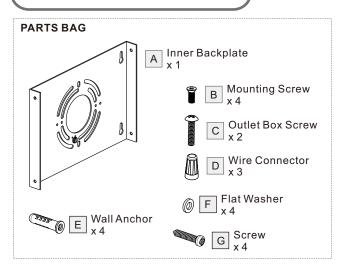

#### **Package Contents**

Preparation: Identify and inspect all parts before beginning the installation.

Missing or damaged parts? Contact your original place of purchase.