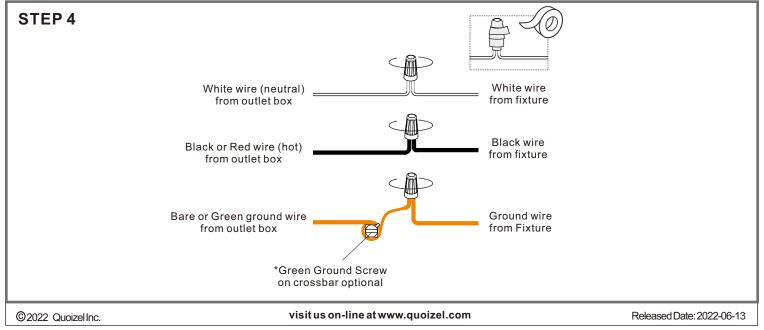

## $oldsymbol{\Delta}$ Warnings and Cautions

Turn off the electricity at the circuit breaker before installation. Consult a licensed electrician if in doubt about installation.

Turn off power to the fixture and allow the bulbs to cool before replacing.