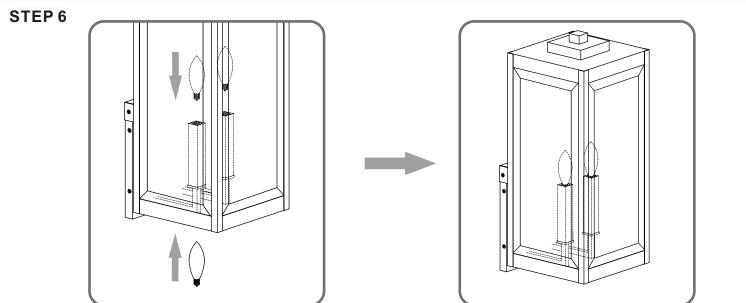

#### Installation Guide

# For Styles WVR8409EK, WVR8409SS and WVR8409WT

## **Tools Required**



## **Light Source**



2BULBS REQUIRED **BULBS NOTINCLUDED** 

## $oldsymbol{\Delta}$ Warnings and Cautions

Turn off the electricity at the circuit breaker before installation. Consult a licensed electrician if in doubt about installation.

Turn off power to the fixture and allow the bulbs to cool before replacing.

#### **Package Contents**

Preparation: Identify and inspect all parts before beginning the installation.

Missing or damaged parts? Contact your original place of purchase.





#### Table of **Contents**

Glass panels



Inner backplate





STEP 3





STEP 5









©2022 Quoizel Inc.