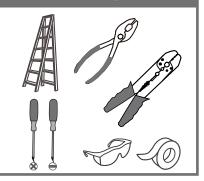

#### Installation Guide

# For Styles WVR8409EK, WVR8409SS and WVR8409WT

## **Tools Required**



## **Light Source**



2BULBS REQUIRED **BULBS NOTINCLUDED** 

## $oldsymbol{\Delta}$ Warnings and Cautions

Turn off the electricity at the circuit breaker before installation. Consult a licensed electrician if in doubt about installation.

Turn off power to the fixture and allow the bulbs to cool before replacing.

#### **Package Contents**

Preparation: Identify and inspect all parts before beginning the installation.

Missing or damaged parts? Contact your original place of purchase.





#### Table of **Contents**

Glass panels



Inner backplate





STEP 3





STEP 5









©2022 Quoizel Inc.