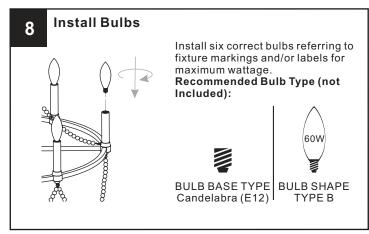

F FIRE Use bulbs specified by the markings and/or labels on the fixture.

- For your safety, read instructions completely before beginning installation.
- If in doubt about electrical installation, consult a licensed electrician.
- Turn off electricity to fixture before replacing the bulb(s).

#### **TOOLS REQUIRED**













# **CARE AND MAINTENANCE**

Wipe clean using soft, dry cloth or static duster. Always avoid using harsh chemicals and abrasives to clean fixture as they may damage

If you need further assistance call Quoizel Customer Care at 1-800-645-3184(9:00am - 5:00pm EST), or visit us on-line at www.quoizel.com

### **PACKAGE CONTENTS**



## **MOUNTING HARDWARE**









BB Wire Connector

**Outlet Box Screw** 







Fixture Chain X 1



Ceiling Canopy X 1