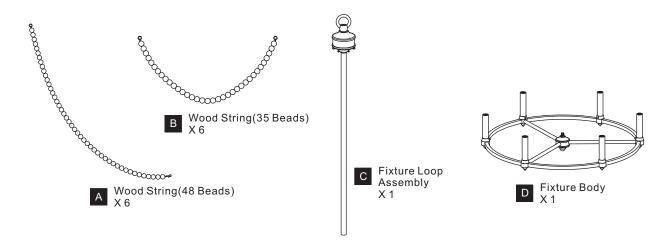

IC\ SHOCK\ -\ Before\ beginning\ installation,\ turn\ off\ electricity\ at\ the\ circuit\ breaker\ box\ or\ the\ main\ fuse\ box.$
- RISK OF FIRE Use bulbs specified by the markings and/or labels on the fixture.

- For your safety, read instructions completely before beginning installation.
- If in doubt about electrical installation, consult a licensed electrician.
- Turn off electricity to fixture before replacing the bulb(s).

#### **TOOLS REQUIRED**













# **CARE AND MAINTENANCE**

Wipe clean using soft, dry cloth or static duster. Always avoid using harsh chemicals and abrasives to clean fixture as they may damage

If you need further assistance call Quoizel Customer Care at 1-800-645-3184(9:00am - 5:00pm EST), or visit us on-line at www.quoizel.com

### **PACKAGE CONTENTS**



## **MOUNTING HARDWARE**









BB Wire Connector

**Outlet Box Screw** 







Fixture Chain X 1



Ceiling Canopy X 1