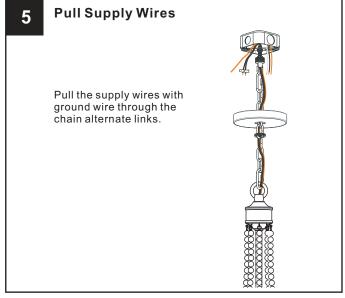

RISK OF FIRE Use bulbs specified by the markings and/or labels on the fixture.

- For your safety, read instructions completely before beginning installation.
- If in doubt about electrical installation, consult a licensed electrician.
- Turn off electricity to fixture before replacing the bulb(s).

#### **TOOLS REQUIRED**













# **CARE AND MAINTENANCE**

Wipe clean using soft, dry cloth or static duster. Always avoid using harsh chemicals and abrasives to clean fixture as they may damage

If you need further assistance call Quoizel Customer Care at 1-800-645-3184(9:00am - 5:00pm EST), or visit us on-line at www.quoizel.com

### **PACKAGE CONTENTS**



## **MOUNTING HARDWARE**









BB Wire Connector

**Outlet Box Screw** 







Fixture Chain X 1



Ceiling Canopy X 1