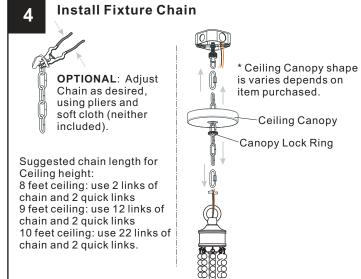

## **MOUNTING HARDWARE**

BB Wire Connector

**Outlet Box Screw** 

Fixture Chain X 1

Ceiling Canopy X 1