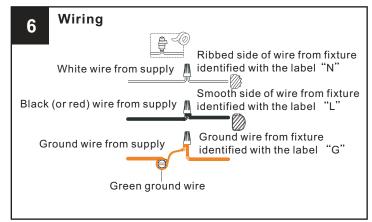

SK OF FIRE Use bulbs specified by the markings and/or labels on the fixture.

- For your safety, read instructions completely before beginning installation.
- If in doubt about electrical installation, consult a licensed electrician.
- Turn off electricity to fixture before replacing the bulb(s).

#### **TOOLS REQUIRED**













# **CARE AND MAINTENANCE**

Wipe clean using soft, dry cloth or static duster. Always avoid using harsh chemicals and abrasives to clean fixture as they may damage

If you need further assistance call Quoizel Customer Care at 1-800-645-3184(9:00am - 5:00pm EST), or visit us on-line at www.quoizel.com

### **PACKAGE CONTENTS**



## **MOUNTING HARDWARE**









BB Wire Connector

**Outlet Box Screw** 







Fixture Chain X 1



Ceiling Canopy X 1