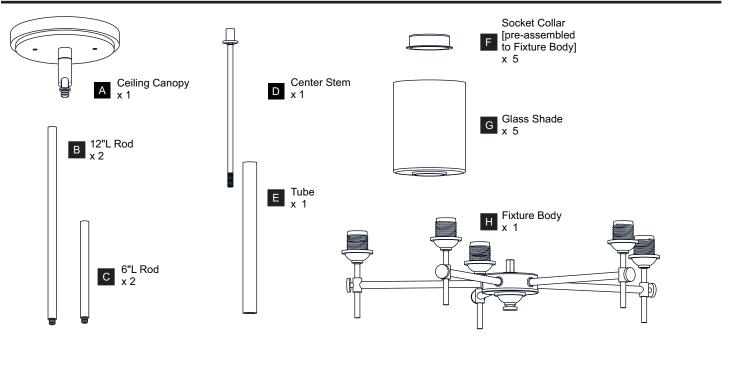

K OF ELECTRIC SHOCK Before beginning installation, turn off electricity at the circuit breaker box or the main fuse box.
- RISK OF FIRE Use bulbs specified by the markings and/or labels on the fixture.
- CAUTION
- For your safety, read instructions completely before beginning installation.
- If in doubt about electrical installation, consult a licensed electrician.
- Turn off electricity to fixture before replacing the bulb(s).

#### **TOOLS REQUIRED**



#### CARE AND MAINTENANCE

• Wipe clean using soft, dry cloth or static duster. Always avoid using harsh chemicals and abrasives to clean fixture as they may damage the finish.

If you need further assistance call Quoizel Customer Care at 1-800-645-3184 (9:00am - 5:00pm EST), or visit us on-line at www.quoizel.com.

### PACKAGE CONTENTS



#### MOUNTING HARDWARE



### INSTALLATION



Your installation is now complete! Restore electricity and save this sheet for future reference.