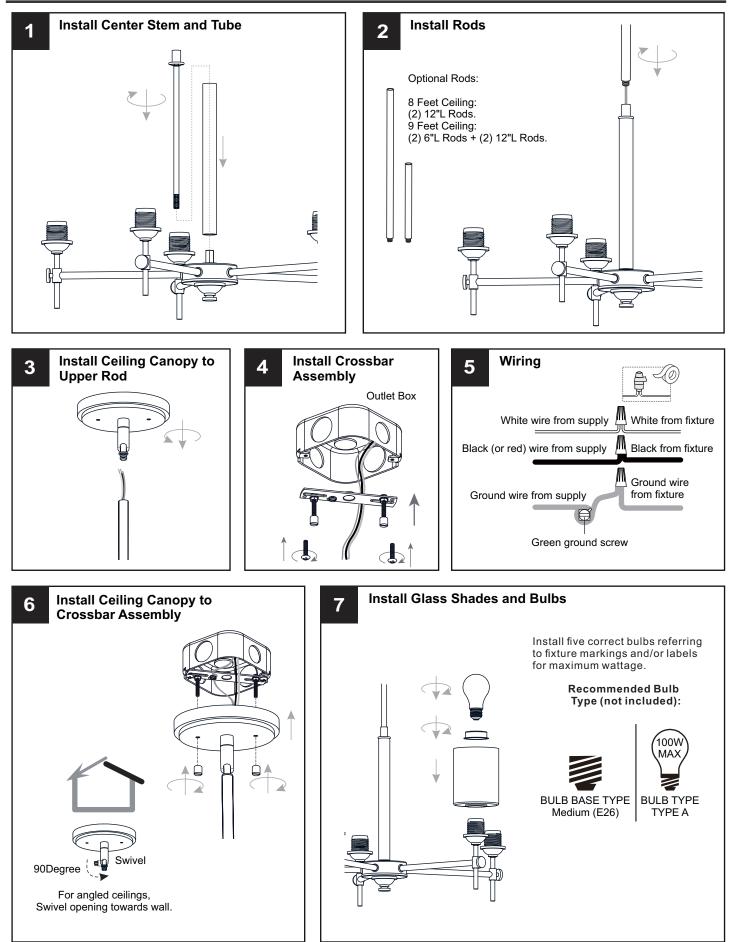

### INSTALLATION

Your installation is now complete! Restore electricity and save this sheet for future reference.