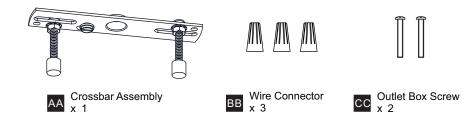

beginning installation, turn off electricity at the circuit breaker box or the main fuse box.
- RISK OF FIRE Use bulbs specified by the markings and/or labels on the fixture.
- CAUTION
- For your safety, read instructions completely before beginning installation.
- If in doubt about electrical installation, consult a licensed electrician.
- Turn off electricity to fixture before replacing the bulb(s).

#### **TOOLS REQUIRED**



#### CARE AND MAINTENANCE

• Wipe clean using soft, dry cloth or static duster. Always avoid using harsh chemicals and abrasives to clean fixture as they may damage the finish.

If you need further assistance call Quoizel Customer Care at 1-800-645-3184 (9:00am - 5:00pm EST), or visit us on-line at www.quoizel.com.

### PACKAGE CONTENTS



#### MOUNTING HARDWARE



### INSTALLATION



Your installation is now complete! Restore electricity and save this sheet for future reference.