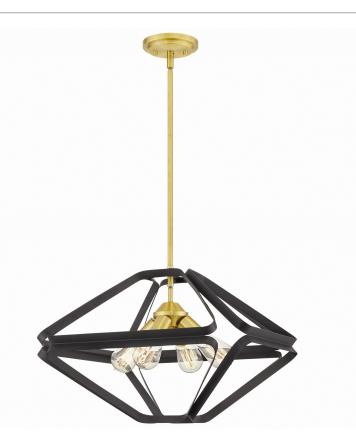

#### PendantQF5115

Dorsey Pendant

#### DIMENSIONS

| Dimensions: 19.50" W x 14.50" H x 19.50" D      |
|-------------------------------------------------|
| Overall Height: 53"                             |
| Canopy Dimensions: 5.00"W x 5.00"D              |
| Chain/Downrod Length: 2 x 6" & 2 x 12" Downrods |

#### DETAILS

Material: Steel