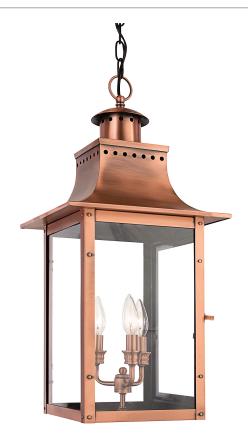

#### **CM1512AC**

Chalmers Mini Pendant Aged Copper

## **DIMENSIONS**

Dimensions: 12" W x 26" H x 12" D

Overall Height: 127.5"

Canopy Dimensions: 5.50"W x 1.00"D

Chain/Downrod Length: 8'

Weight: 14.37 lbs

### **DETAILS**

Material: Copper

Glass/Shade Description: Clear Glass - Glass

- Transparent

### **LAMPING**

Light Source: Incandescent

Bulb Included: No

Bulb Type: Candelabra Base

**Bulb Quantity: 3** 

Watts per Bulb: 60