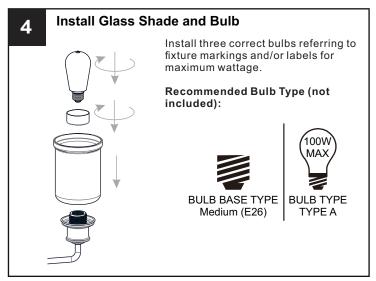

#### CALITION

- For your safety, read instructions completely before beginning installation.
- If in doubt about electrical installation, consult a licensed electrician.
- Turn off electricity to fixture before replacing the bulb(s).