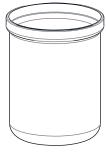

fore beginning installation, turn off electricity at the circuit breaker box or the main fuse box.
- RISK OF FIRE Use bulbs specified by the markings and/or labels on the fixture.

#### CALITION

- For your safety, read instructions completely before beginning installation.
- If in doubt about electrical installation, consult a licensed electrician.
- Turn off electricity to fixture before replacing the bulb(s).

#### **TOOLS REQUIRED**











## **CARE AND MAINTENANCE**

• Wipe clean using soft, dry cloth or static duster. Always avoid using harsh chemicals and abrasives to clean fixture as they may damage the finish.

If you need further assistance call Quoizel Customer Care at 1-800-645-3184 (9:00am - 5:00pm EST), or visit us on-line at www.quoizel.com.

### **PACKAGE CONTENTS**









Socket Collar
[pre-assembled to Fixture Body]

# **MOUNTING HARDWARE**







Alternate

Mounting Screw
x 2







Outlet Box Screw x 2









Your installation is now complete! Restore electricity and save this sheet for future reference.