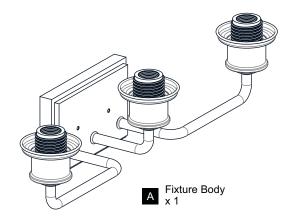

Before beginning installation, turn off electricity at the circuit breaker box or the main fuse box.
- RISK OF FIRE Use bulbs specified by the markings and/or labels on the fixture.

#### CALITION

- For your safety, read instructions completely before beginning installation.
- If in doubt about electrical installation, consult a licensed electrician.
- Turn off electricity to fixture before replacing the bulb(s).

#### **TOOLS REQUIRED**











## **CARE AND MAINTENANCE**

• Wipe clean using soft, dry cloth or static duster. Always avoid using harsh chemicals and abrasives to clean fixture as they may damage the finish.

If you need further assistance call Quoizel Customer Care at 1-800-645-3184 (9:00am - 5:00pm EST), or visit us on-line at www.quoizel.com.

### **PACKAGE CONTENTS**









Socket Collar
[pre-assembled to Fixture Body]

# **MOUNTING HARDWARE**







Alternate

Mounting Screw
x 2







Outlet Box Screw x 2









Your installation is now complete! Restore electricity and save this sheet for future reference.