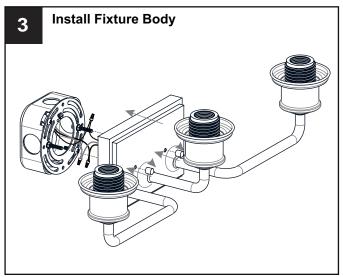

gs and/or labels on the fixture.

#### CALITION

- For your safety, read instructions completely before beginning installation.
- If in doubt about electrical installation, consult a licensed electrician.
- Turn off electricity to fixture before replacing the bulb(s).

#### **TOOLS REQUIRED**











## **CARE AND MAINTENANCE**

• Wipe clean using soft, dry cloth or static duster. Always avoid using harsh chemicals and abrasives to clean fixture as they may damage the finish.

If you need further assistance call Quoizel Customer Care at 1-800-645-3184 (9:00am - 5:00pm EST), or visit us on-line at www.quoizel.com.

### **PACKAGE CONTENTS**









Socket Collar
[pre-assembled to Fixture Body]

# **MOUNTING HARDWARE**







Alternate

Mounting Screw
x 2







Outlet Box Screw x 2









Your installation is now complete! Restore electricity and save this sheet for future reference.