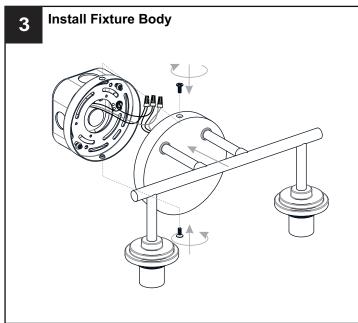

## **MOUNTING HARDWARE**

Outlet Box Screw

Your installation is now complete! Restore electricity and save this sheet for future reference.