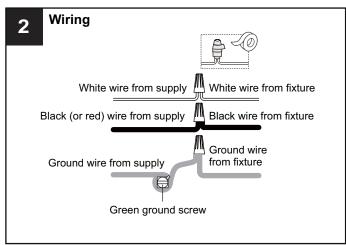

## **SAFETY INFORMATION**

Released Date: 2022-06-08

Please read and understand this entire manual before attempting to assemble, install or operate the product. **WARNING** 

- RISK OF ELECTRIC SHOCK Before beginning installation, turn off electricity at the circuit breaker box or the main fuse box.
- RISK OF FIRE Use bulbs specified by the markings and/or labels on the fixture.

#### CAUTION

- For your safety, read instructions completely before beginning installation.
- If in doubt about electrical installation, consult a licensed electrician.
- Turn off electricity to fixture before replacing the bulb(s).