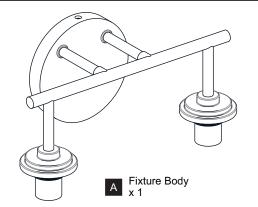

CK Before beginning installation, turn off electricity at the circuit breaker box or the main fuse box.
- RISK OF FIRE Use bulbs specified by the markings and/or labels on the fixture.

#### CAUTION

- For your safety, read instructions completely before beginning installation.
- If in doubt about electrical installation, consult a licensed electrician.
- Turn off electricity to fixture before replacing the bulb(s).

### **TOOLS REQUIRED**











### **CARE AND MAINTENANCE**

 Wipe clean using soft, dry cloth or static duster. Always avoid using harsh chemicals and abrasives to clean fixture as they may damage the finish.

If you need further assistance call Quoizel Customer Care at 1-800-645-3184 (9:00am - 5:00pm EST), or visit us on-line at www.quoizel.com.

## **PACKAGE CONTENTS**





Glass Shade

## **MOUNTING HARDWARE**















Outlet Box Screw









Your installation is now complete! Restore electricity and save this sheet for future reference.