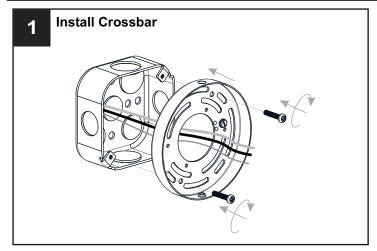

er box or the main fuse box.
- RISK OF FIRE Use bulbs specified by the markings and/or labels on the fixture.

#### CAUTION

- For your safety, read instructions completely before beginning installation.
- If in doubt about electrical installation, consult a licensed electrician.
- Turn off electricity to fixture before replacing the bulb(s).

### **TOOLS REQUIRED**











### **CARE AND MAINTENANCE**

 Wipe clean using soft, dry cloth or static duster. Always avoid using harsh chemicals and abrasives to clean fixture as they may damage the finish.

If you need further assistance call Quoizel Customer Care at 1-800-645-3184 (9:00am - 5:00pm EST), or visit us on-line at www.quoizel.com.

## **PACKAGE CONTENTS**





Glass Shade

## **MOUNTING HARDWARE**















Outlet Box Screw









Your installation is now complete! Restore electricity and save this sheet for future reference.