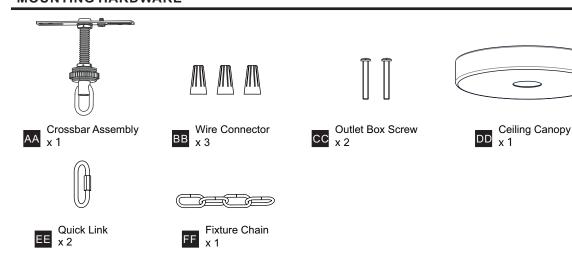

## **MOUNTING HARDWARE**

Your installation is now complete! Restore electricity and save this sheet for future reference.