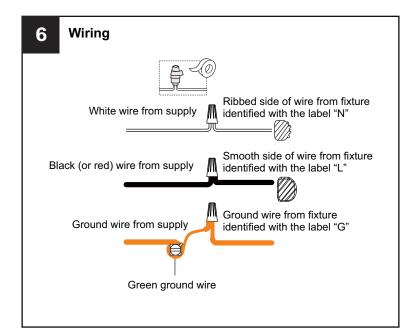

ff electricity at the circuit breaker box or the main fuse box.
- RISK OF FIRE Use bulbs specified by the markings and/or labels on the fixture.

#### CAUTION

- For your safety, read instructions completely before beginning installation.
- If in doubt about electrical installation, consult a licensed electrician.
- Turn off electricity to fixture before replacing the bulb(s).

#### **TOOLS REQUIRED**













### **CARE AND MAINTENANCE**

 Wipe clean using soft, dry cloth or static duster. Always avoid using harsh chemicals and abrasives to clean fixture as they may damage the finish.

If you need further assistance call Quoizel Customer Care at 1-800-645-3184 (9:00am - 5:00pm EST), or visit us on-line at www.quoizel.com.

### **PACKAGE CONTENTS**



## **MOUNTING HARDWARE**















Your installation is now complete! Restore electricity and save this sheet for future reference.