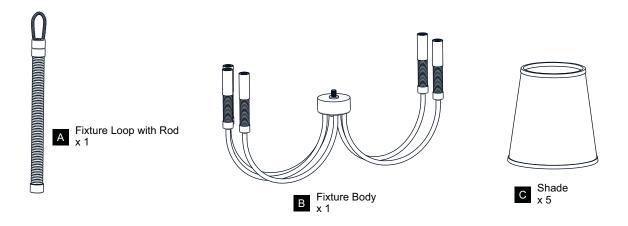

efore beginning installation, turn off electricity at the circuit breaker box or the main fuse box.
- RISK OF FIRE Use bulbs specified by the markings and/or labels on the fixture.

#### CAUTION

- For your safety, read instructions completely before beginning installation.
- If in doubt about electrical installation, consult a licensed electrician.
- Turn off electricity to fixture before replacing the bulb(s).

#### **TOOLS REQUIRED**













### **CARE AND MAINTENANCE**

 Wipe clean using soft, dry cloth or static duster. Always avoid using harsh chemicals and abrasives to clean fixture as they may damage the finish.

If you need further assistance call Quoizel Customer Care at 1-800-645-3184 (9:00am - 5:00pm EST), or visit us on-line at www.quoizel.com.

### **PACKAGE CONTENTS**



## **MOUNTING HARDWARE**















Your installation is now complete! Restore electricity and save this sheet for future reference.