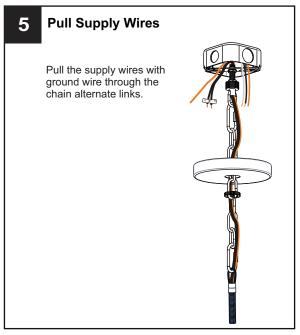

off electricity at the circuit breaker box or the main fuse box.
- RISK OF FIRE Use bulbs specified by the markings and/or labels on the fixture.

#### CAUTION

- For your safety, read instructions completely before beginning installation.
- If in doubt about electrical installation, consult a licensed electrician.
- Turn off electricity to fixture before replacing the bulb(s).

#### **TOOLS REQUIRED**













### **CARE AND MAINTENANCE**

 Wipe clean using soft, dry cloth or static duster. Always avoid using harsh chemicals and abrasives to clean fixture as they may damage the finish.

If you need further assistance call Quoizel Customer Care at 1-800-645-3184 (9:00am - 5:00pm EST), or visit us on-line at www.quoizel.com.

### **PACKAGE CONTENTS**



## **MOUNTING HARDWARE**















Your installation is now complete! Restore electricity and save this sheet for future reference.