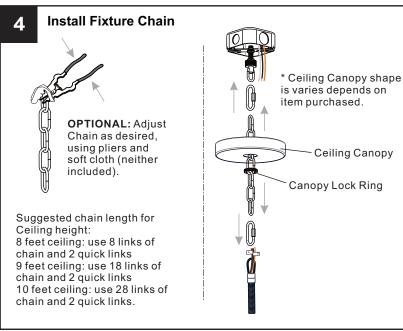

rn off electricity at the circuit breaker box or the main fuse box.
- RISK OF FIRE Use bulbs specified by the markings and/or labels on the fixture.

#### CAUTION

- For your safety, read instructions completely before beginning installation.
- If in doubt about electrical installation, consult a licensed electrician.
- Turn off electricity to fixture before replacing the bulb(s).

#### **TOOLS REQUIRED**













### **CARE AND MAINTENANCE**

 Wipe clean using soft, dry cloth or static duster. Always avoid using harsh chemicals and abrasives to clean fixture as they may damage the finish.

If you need further assistance call Quoizel Customer Care at 1-800-645-3184 (9:00am - 5:00pm EST), or visit us on-line at www.quoizel.com.

### **PACKAGE CONTENTS**



## **MOUNTING HARDWARE**















Your installation is now complete! Restore electricity and save this sheet for future reference.