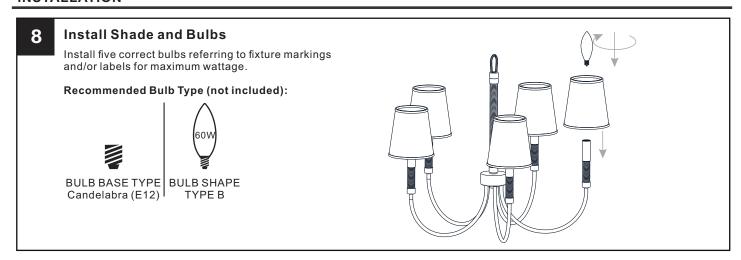

lectricity at the circuit breaker box or the main fuse box.
- RISK OF FIRE Use bulbs specified by the markings and/or labels on the fixture.

#### CAUTION

- For your safety, read instructions completely before beginning installation.
- If in doubt about electrical installation, consult a licensed electrician.
- Turn off electricity to fixture before replacing the bulb(s).

#### **TOOLS REQUIRED**













### **CARE AND MAINTENANCE**

 Wipe clean using soft, dry cloth or static duster. Always avoid using harsh chemicals and abrasives to clean fixture as they may damage the finish.

If you need further assistance call Quoizel Customer Care at 1-800-645-3184 (9:00am - 5:00pm EST), or visit us on-line at www.quoizel.com.

### **PACKAGE CONTENTS**



## **MOUNTING HARDWARE**















Your installation is now complete! Restore electricity and save this sheet for future reference.