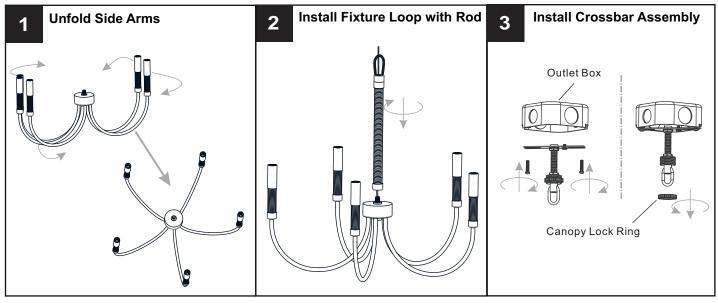

## **MOUNTING HARDWARE**

Your installation is now complete! Restore electricity and save this sheet for future reference.