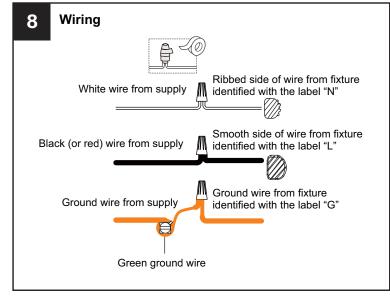

e markings and/or labels on the fixture.

#### CALITION

- For your safety, read instructions completely before beginning installation.
- If in doubt about electrical installation, consult a licensed electrician.
- Turn off electricity to fixture before replacing the bulb(s).

### **TOOLS REQUIRED**













# **CARE AND MAINTENANCE**

 Wipe clean using soft, dry cloth or static duster. Always avoid using harsh chemicals and abrasives to clean fixture as they may damage the finish.

If you need further assistance call Quoizel Customer Care at 1-800-645-3184 (9:00am - 5:00pm EST), or visit us on-line at www.quoizel.com.

## **PACKAGE CONTENTS**



## **MOUNTING HARDWARE**







Wire Connector x 3



Outlet Box Screw x 2



Ceiling Canopy



Quick Link

Fixture Chain x 1





















 $Your\ installation\ is\ now\ complete!\ Restore\ electricity\ and\ save\ this\ sheet\ for\ future\ reference.$