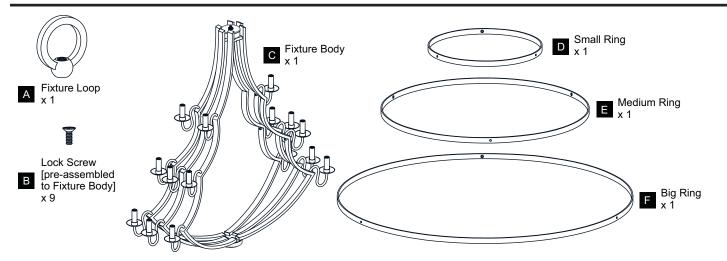

K Before beginning installation, turn off electricity at the circuit breaker box or the main fuse box.
- RISK OF FIRE Use bulbs specified by the markings and/or labels on the fixture.

#### CALITION

- For your safety, read instructions completely before beginning installation.
- If in doubt about electrical installation, consult a licensed electrician.
- Turn off electricity to fixture before replacing the bulb(s).

### **TOOLS REQUIRED**













# **CARE AND MAINTENANCE**

 Wipe clean using soft, dry cloth or static duster. Always avoid using harsh chemicals and abrasives to clean fixture as they may damage the finish.

If you need further assistance call Quoizel Customer Care at 1-800-645-3184 (9:00am - 5:00pm EST), or visit us on-line at www.quoizel.com.

## **PACKAGE CONTENTS**



## **MOUNTING HARDWARE**







Wire Connector x 3



Outlet Box Screw x 2



Ceiling Canopy



Quick Link

Fixture Chain x 1





















 $Your\ installation\ is\ now\ complete!\ Restore\ electricity\ and\ save\ this\ sheet\ for\ future\ reference.$