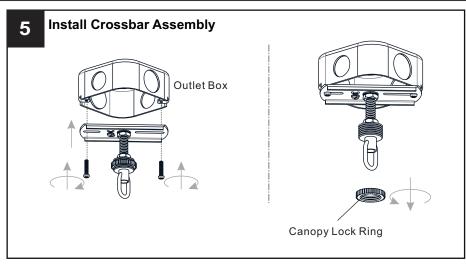

by the markings and/or labels on the fixture.

#### CALITION

- For your safety, read instructions completely before beginning installation.
- If in doubt about electrical installation, consult a licensed electrician.
- Turn off electricity to fixture before replacing the bulb(s).

### **TOOLS REQUIRED**













# **CARE AND MAINTENANCE**

 Wipe clean using soft, dry cloth or static duster. Always avoid using harsh chemicals and abrasives to clean fixture as they may damage the finish.

If you need further assistance call Quoizel Customer Care at 1-800-645-3184 (9:00am - 5:00pm EST), or visit us on-line at www.quoizel.com.

## **PACKAGE CONTENTS**



## **MOUNTING HARDWARE**







Wire Connector x 3



Outlet Box Screw x 2



Ceiling Canopy



Quick Link

Fixture Chain x 1





















 $Your\ installation\ is\ now\ complete!\ Restore\ electricity\ and\ save\ this\ sheet\ for\ future\ reference.$