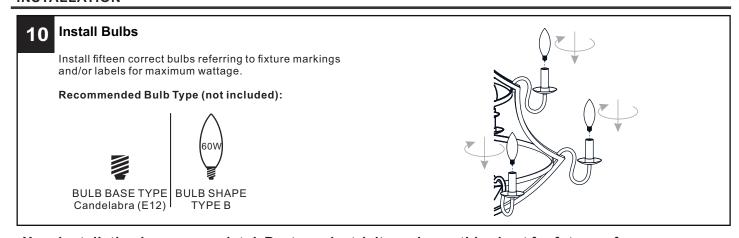

## **MOUNTING HARDWARE**

Wire Connector x 3

Outlet Box Screw x 2

Ceiling Canopy

Quick Link

Fixture Chain x 1

 $Your\ installation\ is\ now\ complete!\ Restore\ electricity\ and\ save\ this\ sheet\ for\ future\ reference.$