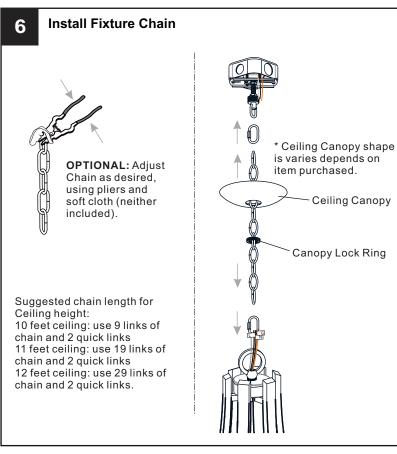

y the markings and/or labels on the fixture.

#### CALITION

- For your safety, read instructions completely before beginning installation.
- If in doubt about electrical installation, consult a licensed electrician.
- Turn off electricity to fixture before replacing the bulb(s).

### **TOOLS REQUIRED**













# **CARE AND MAINTENANCE**

 Wipe clean using soft, dry cloth or static duster. Always avoid using harsh chemicals and abrasives to clean fixture as they may damage the finish.

If you need further assistance call Quoizel Customer Care at 1-800-645-3184 (9:00am - 5:00pm EST), or visit us on-line at www.quoizel.com.

## **PACKAGE CONTENTS**



## **MOUNTING HARDWARE**







Wire Connector x 3



Outlet Box Screw x 2



Ceiling Canopy



Quick Link

Fixture Chain x 1





















 $Your\ installation\ is\ now\ complete!\ Restore\ electricity\ and\ save\ this\ sheet\ for\ future\ reference.$