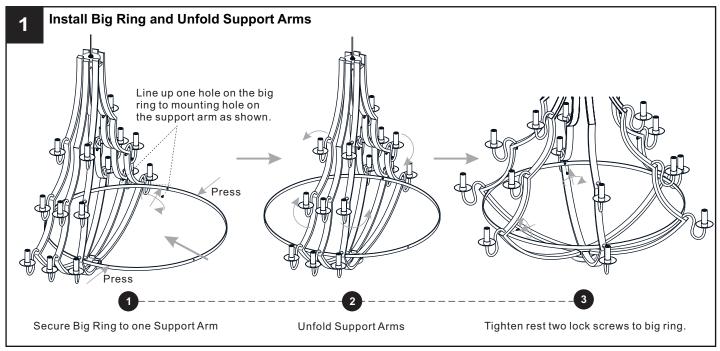

pecified by the markings and/or labels on the fixture.

#### CALITION

- For your safety, read instructions completely before beginning installation.
- If in doubt about electrical installation, consult a licensed electrician.
- Turn off electricity to fixture before replacing the bulb(s).

### **TOOLS REQUIRED**













# **CARE AND MAINTENANCE**

 Wipe clean using soft, dry cloth or static duster. Always avoid using harsh chemicals and abrasives to clean fixture as they may damage the finish.

If you need further assistance call Quoizel Customer Care at 1-800-645-3184 (9:00am - 5:00pm EST), or visit us on-line at www.quoizel.com.

## **PACKAGE CONTENTS**



## **MOUNTING HARDWARE**







Wire Connector x 3



Outlet Box Screw x 2



Ceiling Canopy



Quick Link

Fixture Chain x 1





















 $Your\ installation\ is\ now\ complete!\ Restore\ electricity\ and\ save\ this\ sheet\ for\ future\ reference.$