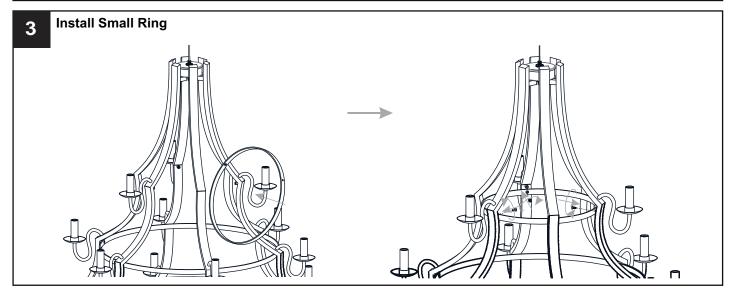

fied by the markings and/or labels on the fixture.

#### CALITION

- For your safety, read instructions completely before beginning installation.
- If in doubt about electrical installation, consult a licensed electrician.
- Turn off electricity to fixture before replacing the bulb(s).

### **TOOLS REQUIRED**













# **CARE AND MAINTENANCE**

 Wipe clean using soft, dry cloth or static duster. Always avoid using harsh chemicals and abrasives to clean fixture as they may damage the finish.

If you need further assistance call Quoizel Customer Care at 1-800-645-3184 (9:00am - 5:00pm EST), or visit us on-line at www.quoizel.com.

## **PACKAGE CONTENTS**



## **MOUNTING HARDWARE**







Wire Connector x 3



Outlet Box Screw x 2



Ceiling Canopy



Quick Link

Fixture Chain x 1





















 $Your\ installation\ is\ now\ complete!\ Restore\ electricity\ and\ save\ this\ sheet\ for\ future\ reference.$