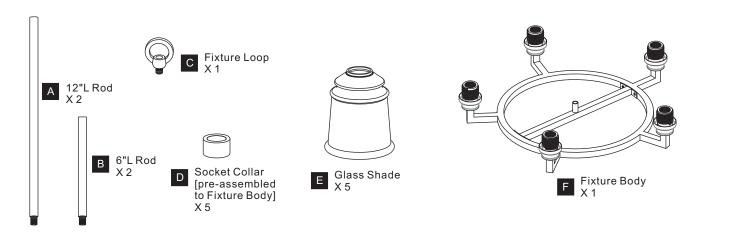

IC SHOCK Before beginning installation, turn off electricity at the circuit breaker box or the main fuse box.
- RISK OF FIRE Use bulbs specified by the markings and/or labels on the fixture. .

#### CAUTION

- For your safety, read instructions completely before beginning installation.
- If in doubt about electrical installation, consult a licensed electrician. Turn off electricity to fixture before replacing the bulb(s).

#### **TOOLS REQUIRED**



#### **CARE AND MAINTENANCE**

• Wipe clean using soft, dry cloth or static duster. Always avoid using harsh chemicals and abrasives to clean fixture as they may damage the finish.

If you need further assistance call Quoizel Customer Care at 1-800-645-3184(9:00am - 5:00pm EST), or visit us on-line at www.quoizel.com

### **PACKAGE CONTENTS**



### **MOUNTING HARDWARE**



#### INSTALLATION



Your installation is now complete! Restore electricity and save this sheet for future reference.