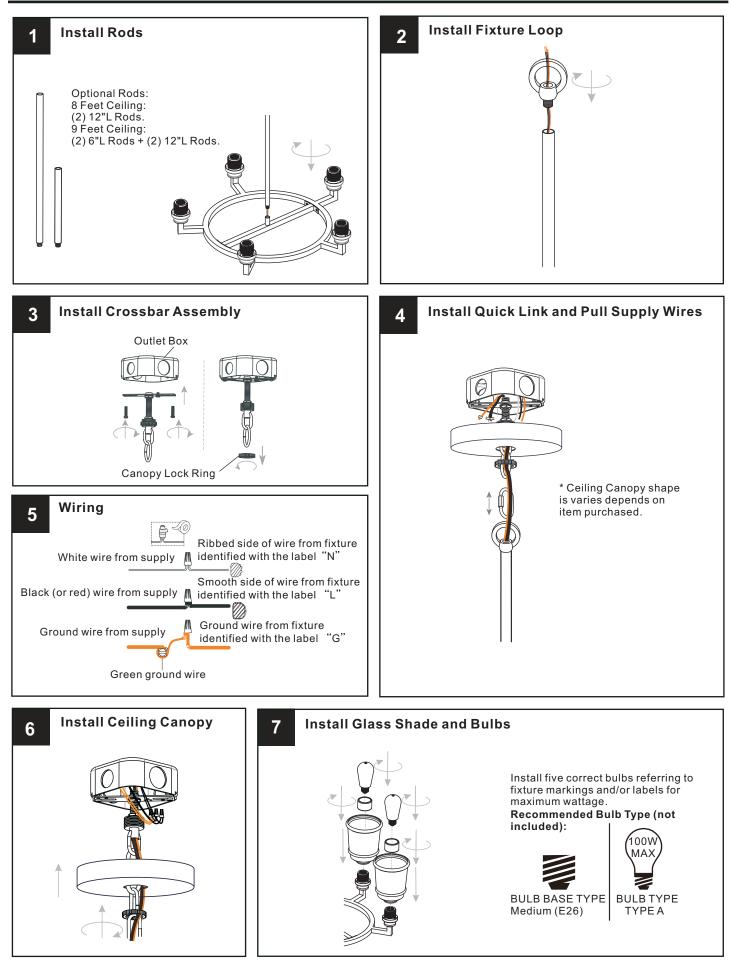

#### INSTALLATION

Your installation is now complete! Restore electricity and save this sheet for future reference.