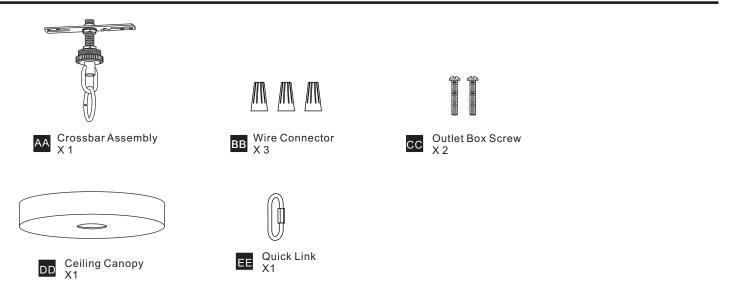

tallation, turn off electricity at the circuit breaker box or the main fuse box.
- RISK OF FIRE Use bulbs specified by the markings and/or labels on the fixture. .

#### CAUTION

- For your safety, read instructions completely before beginning installation.
- If in doubt about electrical installation, consult a licensed electrician. Turn off electricity to fixture before replacing the bulb(s).

#### **TOOLS REQUIRED**



#### **CARE AND MAINTENANCE**

• Wipe clean using soft, dry cloth or static duster. Always avoid using harsh chemicals and abrasives to clean fixture as they may damage the finish.

If you need further assistance call Quoizel Customer Care at 1-800-645-3184(9:00am - 5:00pm EST), or visit us on-line at www.quoizel.com

### **PACKAGE CONTENTS**



### **MOUNTING HARDWARE**



#### INSTALLATION



Your installation is now complete! Restore electricity and save this sheet for future reference.