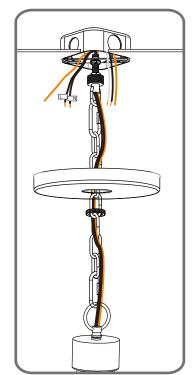

### Table of Contents

Step 1 Adjust fixture chain length

Step 2 - 3 Install Fixture Chain

STEP 4

Feed the fixture wires through the loop

smooth side or identified with the label "L"

with the Label "N"

\*Green Ground Screw on crossbar optional

#### STEP 5