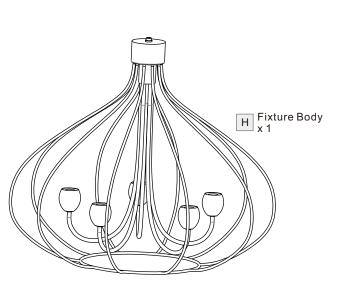

# BULB BASE TYPE Candelabra (E12) 5BULBS REQUIRED BULBS NOT INCLUDED

## Fixture Height Adjustable 28" to 76"