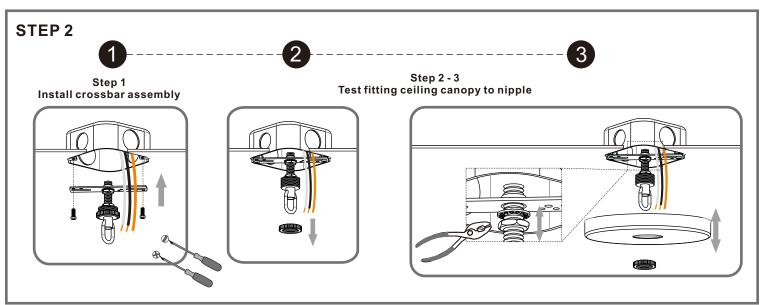

### Table of Contents

Step 1 Adjust fixture chain length

Step 2 - 3 Install Fixture Chain

STEP 4

Feed the fixture wires through the loop

smooth side or identified with the label "L"

with the Label "N"

\*Green Ground Screw on crossbar optional