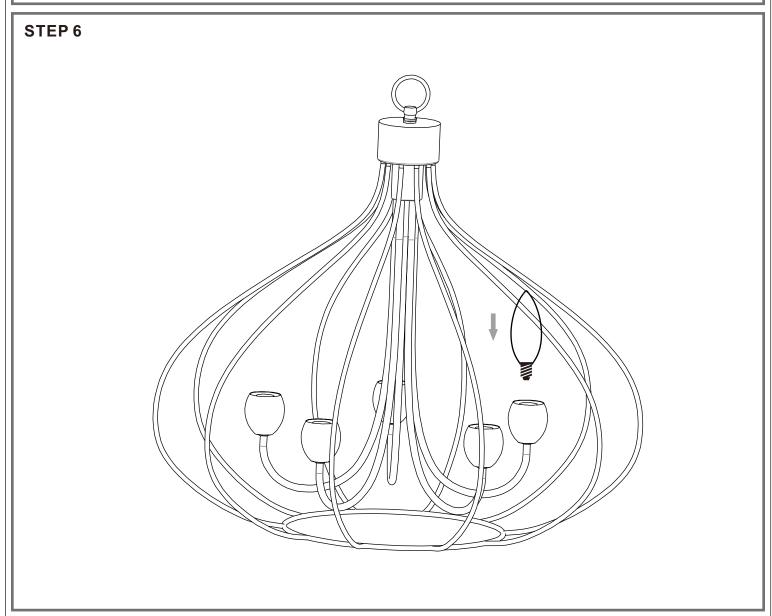

Height Adjustable 28" to 76"

#### **⚠** Warnings and Cautions

Turn off the electricity at the circuit breaker before installation. Consult a licensed electrician if in doubt about installation.

Turn off power to the fixture and allow the bulbs to cool before replacing.

#### **Package Contents**

**Preparation**: Identify and inspect all parts before beginning the installation.

Missing or damaged parts? Contact your original place of purchase.





G Fixture Loop

### Table of Contents





















Step 1 Adjust fixture chain length



Step 2 - 3 Install Fixture Chain







STEP 4



Feed the fixture wires through the loop





smooth side or identified with the label "L"

with the Label "N"

\*Green Ground Screw on crossbar optional

Ground wire from Fixture

#### STEP 5