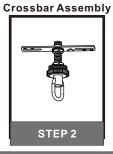

#### **Package Contents**

**Preparation**: Identify and inspect all parts before beginning the installation.

Missing or damaged parts? Contact your original place of purchase.

G Fixture Loop

### Table of Contents

Step 1 Adjust fixture chain length

Step 2 - 3 Install Fixture Chain

STEP 4

Feed the fixture wires through the loop

smooth side or identified with the label "L"

with the Label "N"

\*Green Ground Screw on crossbar optional