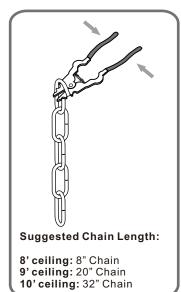

### Table of Contents

Step 1 Adjust fixture chain length

Step 2 - 3 Install Fixture Chain

STEP 4

Feed the fixture wires through the loop

smooth side or identified with the label "L"

with the Label "N"

\*Green Ground Screw on crossbar optional