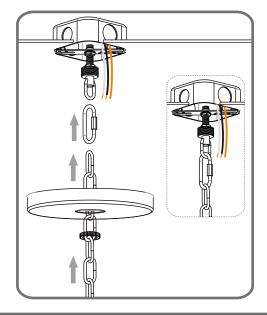

### Table of Contents

Step 1 Adjust fixture chain length

Step 2 - 3 Install Fixture Chain

STEP 4

Feed the fixture wires through the loop

smooth side or identified with the label "L"

with the Label "N"

\*Green Ground Screw on crossbar optional