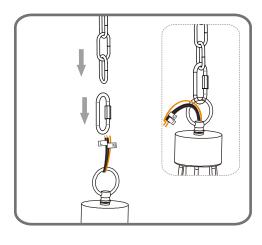

### Table of Contents

Step 1 Adjust fixture chain length

Step 2 - 3 Install Fixture Chain

STEP 4

Feed the fixture wires through the loop

smooth side or identified with the label "L"

with the Label "N"

\*Green Ground Screw on crossbar optional

Ground wire from Fixture