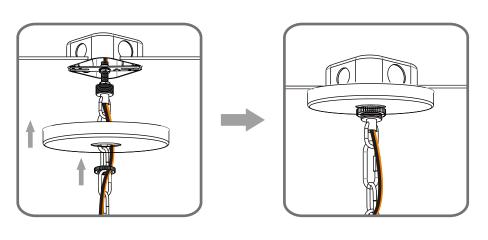

### Table of Contents

Step 1 Adjust fixture chain length

Step 2 - 3 Install Fixture Chain

STEP 4

Feed the fixture wires through the loop

smooth side or identified with the label "L"

with the Label "N"

\*Green Ground Screw on crossbar optional