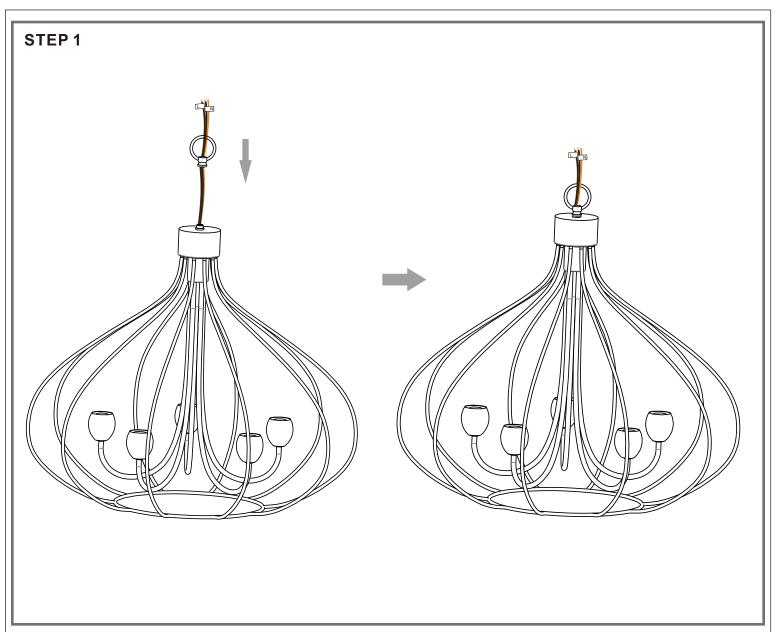

### Table of Contents

Step 1 Adjust fixture chain length

Step 2 - 3 Install Fixture Chain

STEP 4

Feed the fixture wires through the loop

smooth side or identified with the label "L"

with the Label "N"

\*Green Ground Screw on crossbar optional