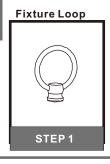

#### **Package Contents**

**Preparation**: Identify and inspect all parts before beginning the installation.

Missing or damaged parts? Contact your original place of purchase.

G Fixture Loop

### Table of Contents

Step 1 Adjust fixture chain length

Step 2 - 3 Install Fixture Chain

STEP 4

Feed the fixture wires through the loop

smooth side or identified with the label "L"

with the Label "N"

\*Green Ground Screw on crossbar optional