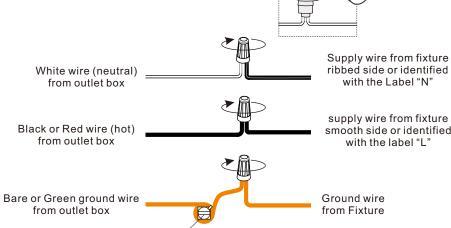

### Table of Contents

Step 1 Adjust fixture chain length

Step 2 - 3 Install Fixture Chain

STEP 4

Feed the fixture wires through the loop

smooth side or identified with the label "L"

with the Label "N"

\*Green Ground Screw on crossbar optional

Ground wire from Fixture