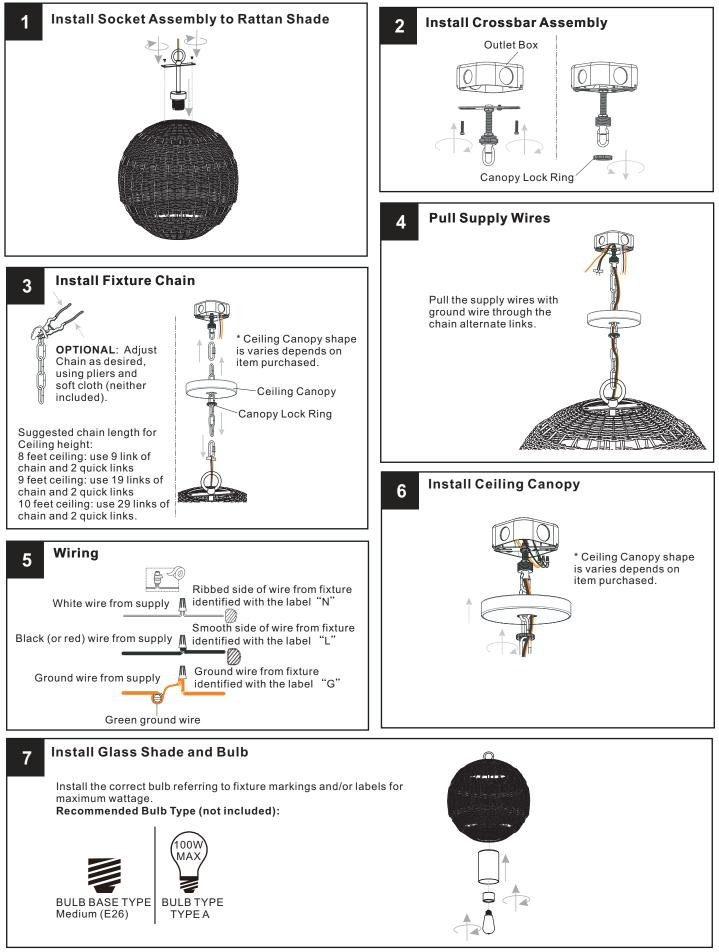

### PACKAGE CONTENTS

Your installation is now complete! Restore electricity and save this sheet for future reference.