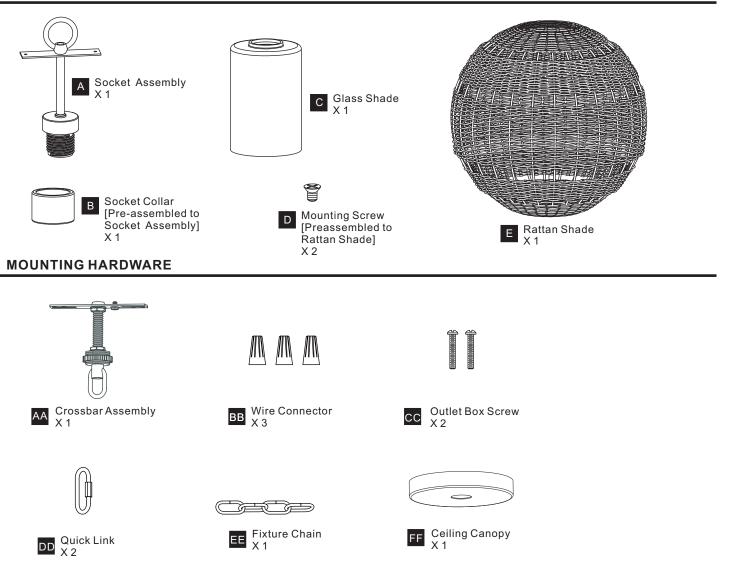

### PACKAGE CONTENTS

Your installation is now complete! Restore electricity and save this sheet for future reference.