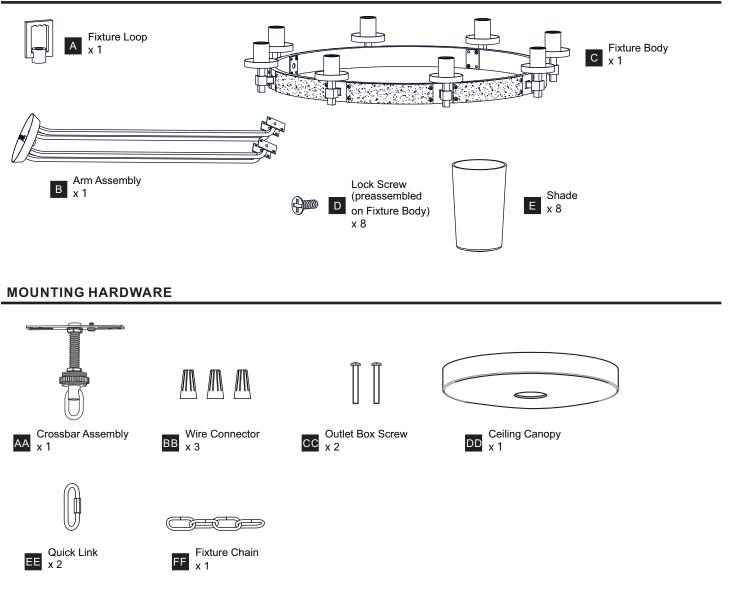

ELECTRIC SHOCK Before beginning installation, turn off electricity at the circuit breaker box or the main fuse box.
- RISK OF FIRE Use bulbs specified by the markings and/or labels on the fixture.
- CAUTION
- For your safety, read instructions completely before beginning installation.
- If in doubt about electrical installation, consult a licensed electrician.
- Turn off electricity to fixture before replacing the bulb(s).

#### **TOOLS REQUIRED**



#### **CARE AND MAINTENANCE**

• Wipe clean using soft, dry cloth or static duster. Always avoid using harsh chemicals and abrasives to clean fixture as they may damage the finish.

If you need further assistance call Quoizel Customer Care at 1-800-645-3184 (9:00am - 5:00pm EST), or visit us on-line at www.quoizel.com.

#### PACKAGE CONTENTS



#### INSTALLATION



### INSTALLATION



Your installation is now complete! Restore electricity and save this sheet for future reference.