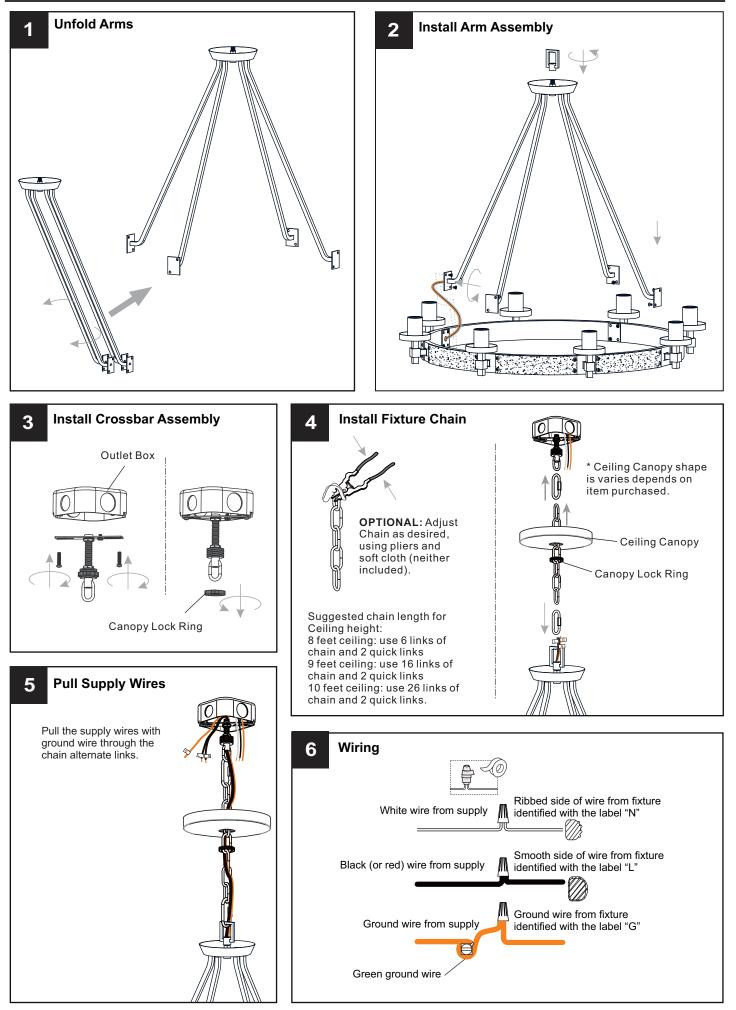

beginning installation, turn off electricity at the circuit breaker box or the main fuse box.
- RISK OF FIRE Use bulbs specified by the markings and/or labels on the fixture.
- CAUTION
- For your safety, read instructions completely before beginning installation.
- If in doubt about electrical installation, consult a licensed electrician.
- Turn off electricity to fixture before replacing the bulb(s).

#### **TOOLS REQUIRED**



#### **CARE AND MAINTENANCE**

• Wipe clean using soft, dry cloth or static duster. Always avoid using harsh chemicals and abrasives to clean fixture as they may damage the finish.

If you need further assistance call Quoizel Customer Care at 1-800-645-3184 (9:00am - 5:00pm EST), or visit us on-line at www.quoizel.com.

#### PACKAGE CONTENTS



#### INSTALLATION



### INSTALLATION



Your installation is now complete! Restore electricity and save this sheet for future reference.