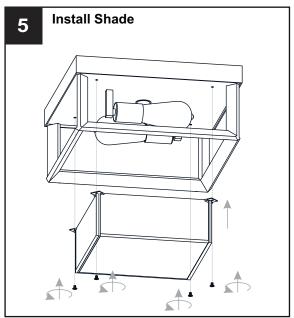

# **MOUNTING HARDWARE**

Crossbar Assembly

Outlet Box Screw

Your installation is now complete! Restore electricity and save this sheet for future reference.