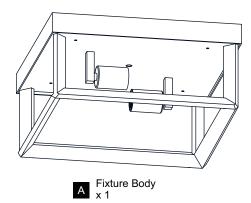

F ELECTRIC SHOCK Before beginning installation, turn off electricity at the circuit breaker box or the main fuse box.
- RISK OF FIRE Use bulbs specified by the markings and/or labels on the fixture.

- For your safety, read instructions completely before beginning installation.
- If in doubt about electrical installation, consult a licensed electrician.
- Turn off electricity to fixture before replacing the bulb(s).

#### **TOOLS REQUIRED**











## **CARE AND MAINTENANCE**

Wipe clean using soft, dry cloth or static duster. Always avoid using harsh chemicals and abrasives to clean fixture as they may damage the finish.

If you need further assistance call Quoizel Customer Care at 1-800-645-3184 (9:00am - 5:00pm EST), or visit us on-line at www.quoizel.com.

### **PACKAGE CONTENTS**







Lock Screw (Preassembled on **Fixture Body**) x 4

# **MOUNTING HARDWARE**





Crossbar Assembly







Outlet Box Screw











Your installation is now complete! Restore electricity and save this sheet for future reference.