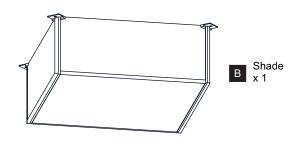

ELECTRIC SHOCK Before beginning installation, turn off electricity at the circuit breaker box or the main fuse box.
- RISK OF FIRE Use bulbs specified by the markings and/or labels on the fixture.

- For your safety, read instructions completely before beginning installation.
- If in doubt about electrical installation, consult a licensed electrician.
- Turn off electricity to fixture before replacing the bulb(s).

#### **TOOLS REQUIRED**











## **CARE AND MAINTENANCE**

Wipe clean using soft, dry cloth or static duster. Always avoid using harsh chemicals and abrasives to clean fixture as they may damage the finish.

If you need further assistance call Quoizel Customer Care at 1-800-645-3184 (9:00am - 5:00pm EST), or visit us on-line at www.quoizel.com.

### **PACKAGE CONTENTS**







Lock Screw (Preassembled on **Fixture Body**) x 4

# **MOUNTING HARDWARE**





Crossbar Assembly







Outlet Box Screw











Your installation is now complete! Restore electricity and save this sheet for future reference.