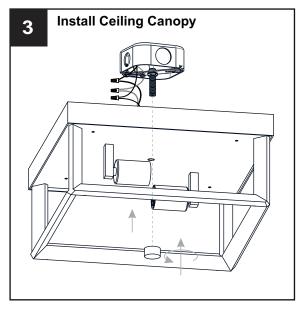

# **MOUNTING HARDWARE**

Crossbar Assembly

Outlet Box Screw

Your installation is now complete! Restore electricity and save this sheet for future reference.