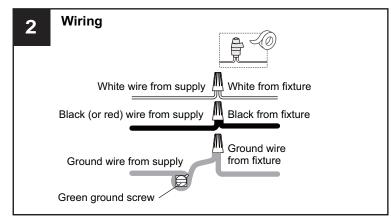

# WARNING

- RISK OF ELECTRIC SHOCK Before beginning installation, turn off electricity at the circuit breaker box or the main fuse box.
- RISK OF FIRE Use bulbs specified by the markings and/or labels on the fixture.

- For your safety, read instructions completely before beginning installation.
- If in doubt about electrical installation, consult a licensed electrician.
- Turn off electricity to fixture before replacing the bulb(s).