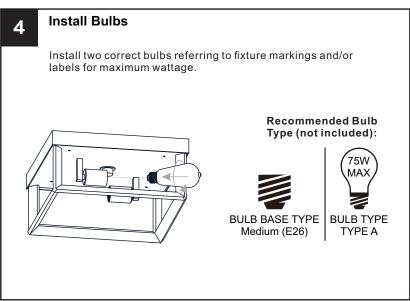

# WARNING

- RISK OF ELECTRIC SHOCK Before beginning installation, turn off electricity at the circuit breaker box or the main fuse box.
- RISK OF FIRE Use bulbs specified by the markings and/or labels on the fixture.

### **PACKAGE CONTENTS**

Lock Screw (Preassembled on **Fixture Body**) x 4