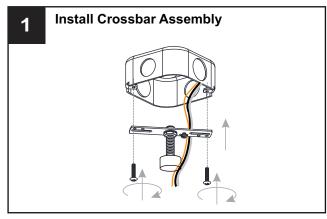

# **MOUNTING HARDWARE**

Crossbar Assembly

Outlet Box Screw

Your installation is now complete! Restore electricity and save this sheet for future reference.