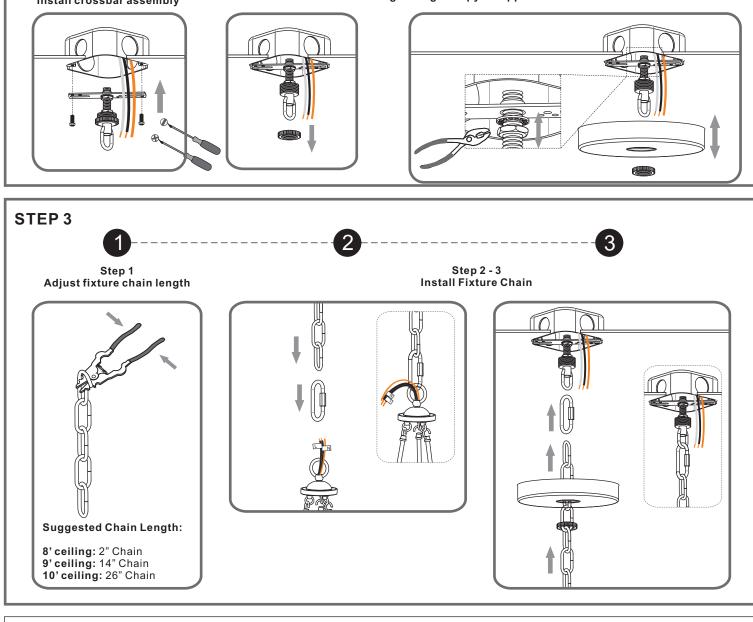

## Installation Guide For Style HST5023MBK

## Tools Required

# BULB BASE TYPE BULB SHAPE Candelabra (E12) 3BULBS REQUIRED BULBS NOTINCLUDED

#### Fixture Height Adjustable24.25" to 72.25"

#### **⚠** Warnings and Cautions

Turn off the electricity at the circuit breaker before installation. Consult a licensed electrician if in doubt about installation.

Turn off power to the fixture and allow the bulbs to cool before replacing.

#### **Package Contents**

**Preparation**: Identify and inspect all parts before beginning the installation.

Missing or damaged parts? Contact your original place of purchase.





### Table of Contents