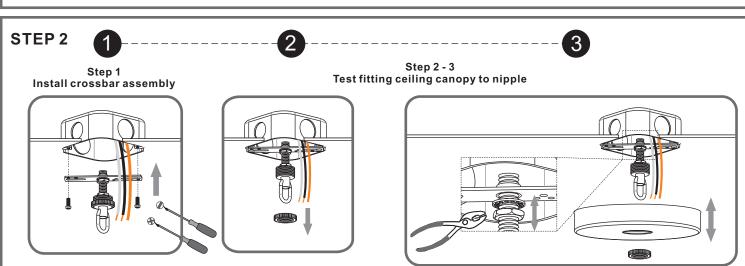

## Installation Guide For Style HST5023MBK

## Tools Required

# BULB BASE TYPE BULB SHAPE Candelabra (E12) 3BULBS REQUIRED BULBS NOTINCLUDED

#### Fixture Height Adjustable24.25" to 72.25"

#### **⚠** Warnings and Cautions

Turn off the electricity at the circuit breaker before installation. Consult a licensed electrician if in doubt about installation.

Turn off power to the fixture and allow the bulbs to cool before replacing.

#### **Package Contents**

**Preparation**: Identify and inspect all parts before beginning the installation.

Missing or damaged parts? Contact your original place of purchase.





### Table of Contents