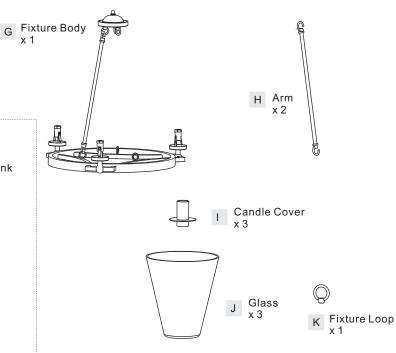

#### **Package Contents**

**Preparation**: Identify and inspect all parts before beginning the installation.

Missing or damaged parts? Contact your original place of purchase.