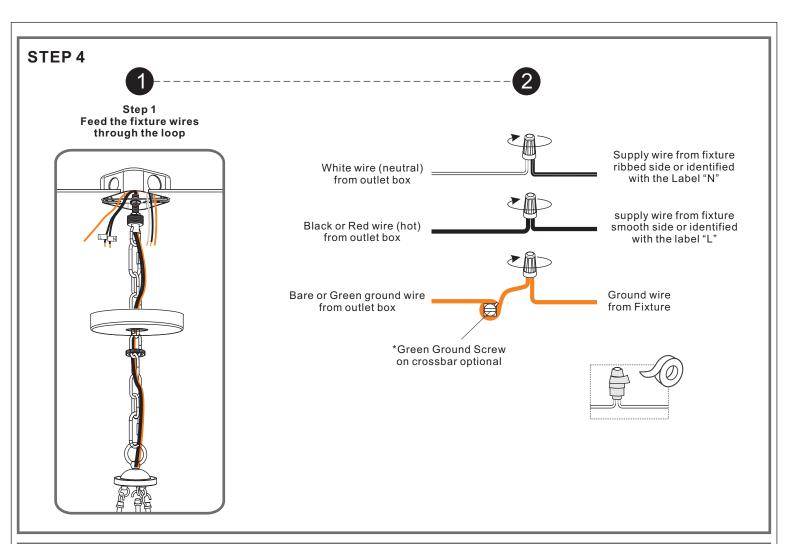

#### **⚠** Warnings and Cautions

Turn off the electricity at the circuit breaker before installation. Consult a licensed electrician if in doubt about installation.

Turn off power to the fixture and allow the bulbs to cool before replacing.