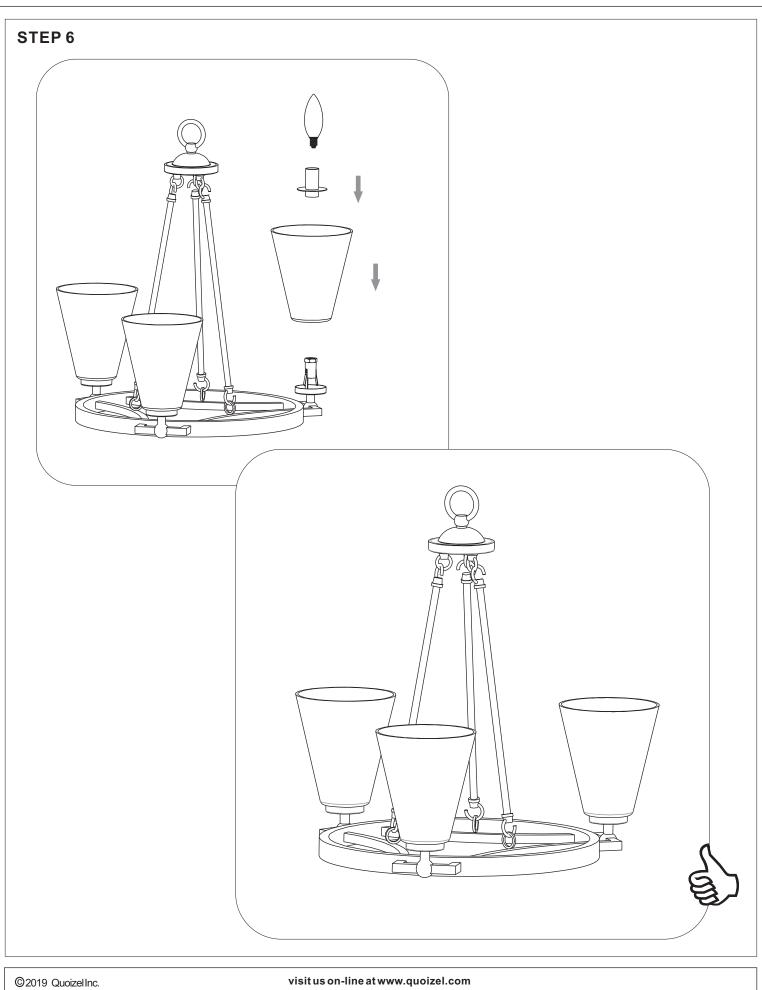

## Installation Guide For Style HST5023MBK

## Tools Required

# BULB BASE TYPE BULB SHAPE Candelabra (E12) 3BULBS REQUIRED BULBS NOTINCLUDED

#### Fixture Height Adjustable24.25" to 72.25"

#### **⚠** Warnings and Cautions

Turn off the electricity at the circuit breaker before installation. Consult a licensed electrician if in doubt about installation.

Turn off power to the fixture and allow the bulbs to cool before replacing.

#### **Package Contents**

**Preparation**: Identify and inspect all parts before beginning the installation.

Missing or damaged parts? Contact your original place of purchase.





### Table of Contents