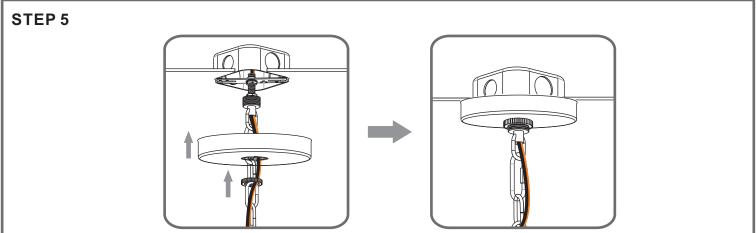

## Installation Guide For Style HST5023MBK

## Tools Required

# BULB BASE TYPE BULB SHAPE Candelabra (E12) 3BULBS REQUIRED BULBS NOTINCLUDED

#### Fixture Height Adjustable24.25" to 72.25"

#### **⚠** Warnings and Cautions

Turn off the electricity at the circuit breaker before installation. Consult a licensed electrician if in doubt about installation.

Turn off power to the fixture and allow the bulbs to cool before replacing.

#### **Package Contents**

**Preparation**: Identify and inspect all parts before beginning the installation.

Missing or damaged parts? Contact your original place of purchase.





### Table of Contents