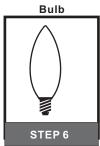

## Installation Guide For Style HST5023MBK

## Tools Required

# BULB BASE TYPE BULB SHAPE Candelabra (E12) 3BULBS REQUIRED BULBS NOTINCLUDED

#### Fixture Height Adjustable24.25" to 72.25"

#### **⚠** Warnings and Cautions

Turn off the electricity at the circuit breaker before installation. Consult a licensed electrician if in doubt about installation.

Turn off power to the fixture and allow the bulbs to cool before replacing.

#### **Package Contents**

**Preparation**: Identify and inspect all parts before beginning the installation.

Missing or damaged parts? Contact your original place of purchase.





### Table of Contents