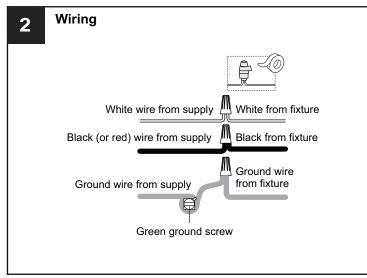

## **SAFETY INFORMATION**

Released Date: 2021-04-14

Please read and understand this entire manual before attempting to assemble, install or operate the product. **WARNING** 

- RISK OF ELECTRIC SHOCK Before beginning installation, turn off electricity at the circuit breaker box or the main fuse box.
- RISK OF FIRE Use bulbs specified by the markings and/or labels on the fixture.

#### CAUTION

- For your safety, read instructions completely before beginning installation.
- If in doubt about electrical installation, consult a licensed electrician.
- Turn off electricity to fixture before replacing the bulb(s).