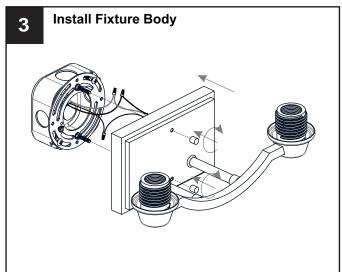

### **PACKAGE CONTENTS**

B Glass Shade x 2

Socket Collar
[pre-assembled to Fixture Body] x 2