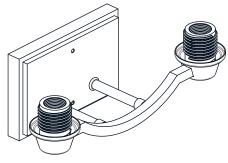

## **MOUNTING HARDWARE**

Crossbar Assembly

Alternate Mounting Screw x 2

CC Wire Connector

DD Outlet Box Screw x 2

Your installation is now complete! Restore electricity and save this sheet for future reference.