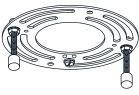

### **PACKAGE CONTENTS**

B Glass Shade x 2

Socket Collar
[pre-assembled to Fixture Body] x 2