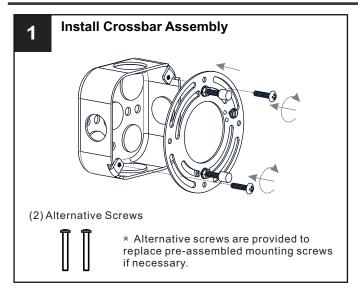

## **MOUNTING HARDWARE**

Crossbar Assembly

Alternate Mounting Screw x 2

CC Wire Connector

DD Outlet Box Screw x 2

Your installation is now complete! Restore electricity and save this sheet for future reference.