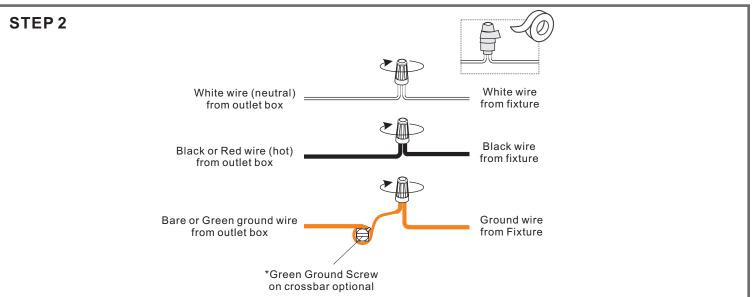

# $oldsymbol{\Delta}$ Warnings and Cautions

Turn off the electricity at the circuit breaker before installation.

Consult a licensed electrician if in doubt about installation.

Turn off power to the fixture and allow the bulbs to cool before replacing.