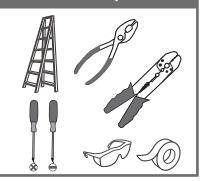

# Installation Guide For Styles BIM8406EK and BIM8407EK

### **Tools Required**



### **Light Source**



1BULBREQUIRED BULBNOTINCLUDED

# $oldsymbol{\Delta}$ Warnings and Cautions

Turn off the electricity at the circuit breaker before installation.

Consult a licensed electrician if in doubt about installation.

Turn off power to the fixture and allow the bulbs to cool before replacing.

## **Package Contents**

**Preparation**: Identify and inspect all parts before beginning the installation.

Missing or damaged parts? Contact your original place of purchase.





# Table of Contents

























© 2020 Quoizel Inc.

visit us on-line at www.quoizel.com

Released Date: 2020-03-16