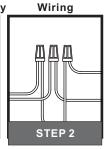

# $oldsymbol{\Delta}$ Warnings and Cautions

Turn off the electricity at the circuit breaker before installation.

Consult a licensed electrician if in doubt about installation.

Turn off power to the fixture and allow the bulbs to cool before replacing.