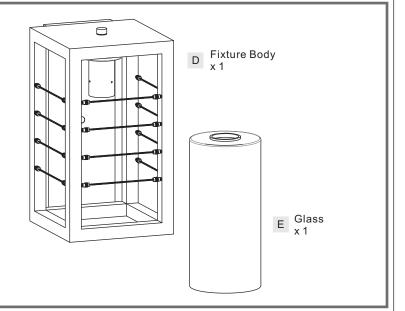

## **Package Contents**

**Preparation**: Identify and inspect all parts before beginning the installation.

Missing or damaged parts? Contact your original place of purchase.