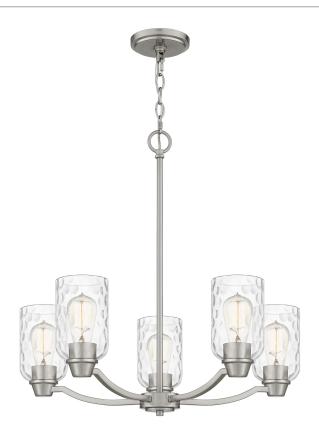

### ACA5024BN

Acacia Chandelier Brushed Nickel

# **DIMENSIONS**

Dimensions: 24" W x 24" H x 24" D

Overall Height: 76.75"

Canopy Dimensions: 5.00"W x 0.75"D

Chain/Downrod Length: 4'

Weight: 8.76 lbs

## **DETAILS**

Material: Steel

Glass/Shade Description: Clear Water Glass -

Glass - Water

### **LAMPING**

Light Source: Incandescent

Bulb Included: No

Bulb Type: Medium Base

**Bulb Quantity: 5** 

Watts per Bulb: 100