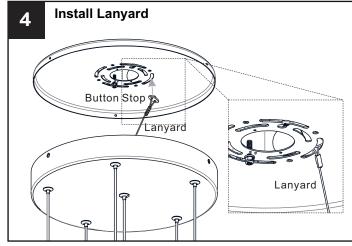

#### **MOUNTING HARDWARE**

Outlet Box Screw

Your installation is now complete! Restore electricity and save this sheet for future reference.