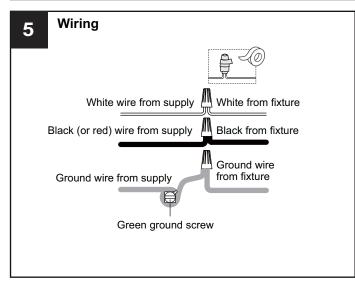

#### WARNING

 RISK OF ELECTRIC SHOCK - Before beginning installation, turn off electricity at the circuit breaker box or the main fuse box.

#### CAUTION

- For your safety, read instructions completely before beginning installation.
- If in doubt about electrical installation, consult a licensed electrician.