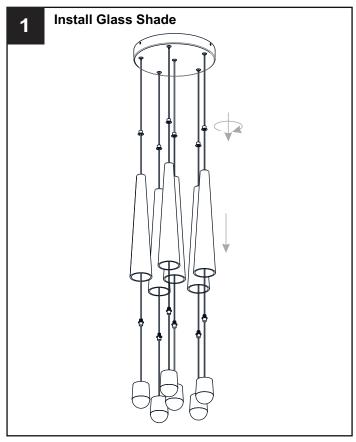

it breaker box or the main fuse box.

#### CAUTION

- For your safety, read instructions completely before beginning installation.
- If in doubt about electrical installation, consult a licensed electrician.

### **TOOLS REQUIRED**









| Ratings | 120Vac, 60Hz |         |
|---------|--------------|---------|
|         | Model No.    | Wattage |
|         | PCZIA2813SD  | 38W     |

#### **CARE AND MAINTENANCE**

 Wipe clean using soft, dry cloth or static duster. Always avoid using harsh chemicals and abrasives to clean fixture as they may damage the finish.

If you need further assistance call Quoizel Customer Care at 1-800-645-3184 (9:00am - 5:00pm EST), or visit us on-line at www.quoizel.com.

#### **PACKAGE CONTENTS**



#### **MOUNTING HARDWARE**















Outlet Box Screw













Your installation is now complete! Restore electricity and save this sheet for future reference.