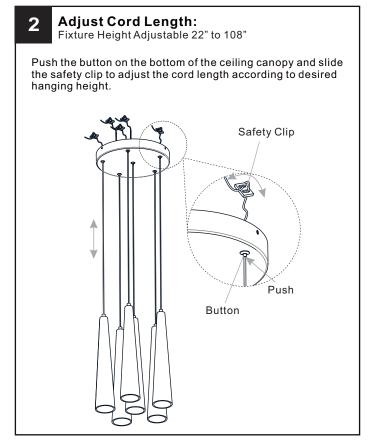

breaker box or the main fuse box.

#### CAUTION

- For your safety, read instructions completely before beginning installation.
- If in doubt about electrical installation, consult a licensed electrician.

### **TOOLS REQUIRED**









| Ratings | 120Vac, 60Hz |         |
|---------|--------------|---------|
|         | Model No.    | Wattage |
|         | PCZIA2813SD  | 38W     |

#### **CARE AND MAINTENANCE**

 Wipe clean using soft, dry cloth or static duster. Always avoid using harsh chemicals and abrasives to clean fixture as they may damage the finish.

If you need further assistance call Quoizel Customer Care at 1-800-645-3184 (9:00am - 5:00pm EST), or visit us on-line at www.quoizel.com.

#### **PACKAGE CONTENTS**



#### **MOUNTING HARDWARE**















Outlet Box Screw













Your installation is now complete! Restore electricity and save this sheet for future reference.