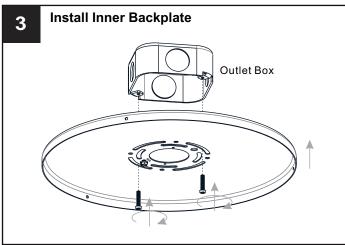

#### **MOUNTING HARDWARE**

Outlet Box Screw

Your installation is now complete! Restore electricity and save this sheet for future reference.