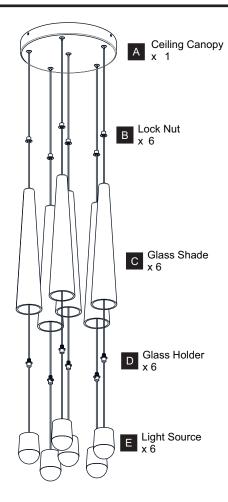

fore beginning installation, turn off electricity at the circuit breaker box or the main fuse box.

#### CAUTION

- For your safety, read instructions completely before beginning installation.
- If in doubt about electrical installation, consult a licensed electrician.

### **TOOLS REQUIRED**









| Ratings | 120Vac, 60Hz |         |
|---------|--------------|---------|
|         | Model No.    | Wattage |
|         | PCZIA2813SD  | 38W     |

#### **CARE AND MAINTENANCE**

 Wipe clean using soft, dry cloth or static duster. Always avoid using harsh chemicals and abrasives to clean fixture as they may damage the finish.

If you need further assistance call Quoizel Customer Care at 1-800-645-3184 (9:00am - 5:00pm EST), or visit us on-line at www.quoizel.com.

#### **PACKAGE CONTENTS**



#### **MOUNTING HARDWARE**















Outlet Box Screw













Your installation is now complete! Restore electricity and save this sheet for future reference.