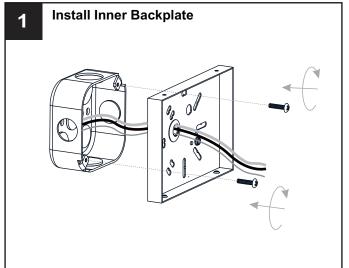

use box.
- RISK OF FIRE Use bulbs specified by the markings and/or labels on the fixture.

#### CALITION

- For your safety, read instructions completely before beginning installation.
- If in doubt about electrical installation, consult a licensed electrician.
- Turn off electricity to fixture before replacing the bulb(s).

#### **TOOLS REQUIRED**











## **CARE AND MAINTENANCE**

 Wipe clean using soft, dry cloth or static duster. Always avoid using harsh chemicals and abrasives to clean fixture as they may damage the finish.

If you need further assistance call Quoizel Customer Care at 1-800-645-3184 (9:00am - 5:00pm EST), or visit us on-line at www.quoizel.com.

### **PACKAGE CONTENTS**



# **MOUNTING HARDWARE**



AA x 1







Mounting Screw

Wire Connector

Outlet Box Screw









Your installation is now complete! Restore electricity and save this sheet for future reference.