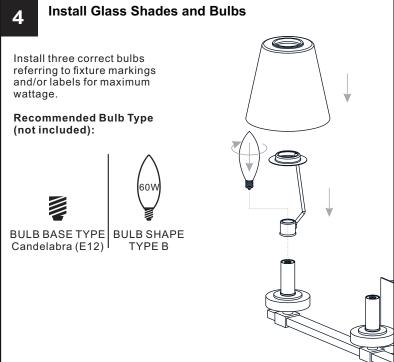

x.
- RISK OF FIRE Use bulbs specified by the markings and/or labels on the fixture.

#### CALITION

- For your safety, read instructions completely before beginning installation.
- If in doubt about electrical installation, consult a licensed electrician.
- Turn off electricity to fixture before replacing the bulb(s).

#### **TOOLS REQUIRED**











## **CARE AND MAINTENANCE**

 Wipe clean using soft, dry cloth or static duster. Always avoid using harsh chemicals and abrasives to clean fixture as they may damage the finish.

If you need further assistance call Quoizel Customer Care at 1-800-645-3184 (9:00am - 5:00pm EST), or visit us on-line at www.quoizel.com.

### **PACKAGE CONTENTS**



# **MOUNTING HARDWARE**



AA x 1







Mounting Screw

Wire Connector

Outlet Box Screw









Your installation is now complete! Restore electricity and save this sheet for future reference.