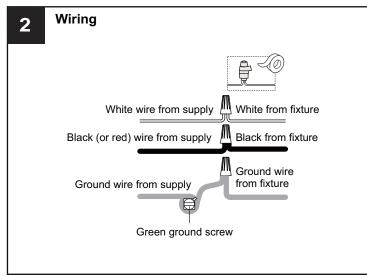

# **SAFETY INFORMATION**

Released Date: 2021-08-11

Please read and understand this entire manual before attempting to assemble, install or operate the product. **WARNING** 

- RISK OF ELECTRIC SHOCK Before beginning installation, turn off electricity at the circuit breaker box or the main fuse box.
- RISK OF FIRE Use bulbs specified by the markings and/or labels on the fixture.

#### CALITION

- For your safety, read instructions completely before beginning installation.
- If in doubt about electrical installation, consult a licensed electrician.
- Turn off electricity to fixture before replacing the bulb(s).