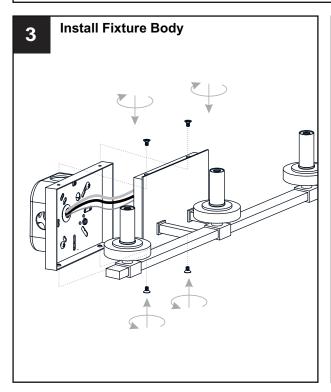

# **MOUNTING HARDWARE**

AA x 1

Mounting Screw

Wire Connector

Outlet Box Screw

Your installation is now complete! Restore electricity and save this sheet for future reference.