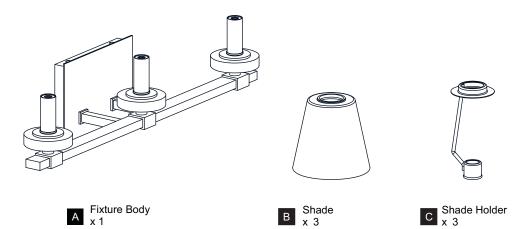

Before beginning installation, turn off electricity at the circuit breaker box or the main fuse box.
- RISK OF FIRE Use bulbs specified by the markings and/or labels on the fixture.

#### CALITION

- For your safety, read instructions completely before beginning installation.
- If in doubt about electrical installation, consult a licensed electrician.
- Turn off electricity to fixture before replacing the bulb(s).

#### **TOOLS REQUIRED**











## **CARE AND MAINTENANCE**

 Wipe clean using soft, dry cloth or static duster. Always avoid using harsh chemicals and abrasives to clean fixture as they may damage the finish.

If you need further assistance call Quoizel Customer Care at 1-800-645-3184 (9:00am - 5:00pm EST), or visit us on-line at www.quoizel.com.

### **PACKAGE CONTENTS**



# **MOUNTING HARDWARE**



AA x 1







Mounting Screw

Wire Connector

Outlet Box Screw









Your installation is now complete! Restore electricity and save this sheet for future reference.