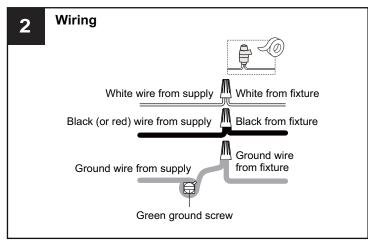

# SAFETY INFORMATION

Released Date: 2023-08-17

Please read and understand this entire manual before attempting to assemble, install or operate the product. WARNING

- RISK OF ELECTRIC SHOCK Before beginning installation, turn off electricity at the circuit breaker box or the main fuse box.
- RISK OF FIRE Use bulbs specified by the markings and/or labels on the fixture.

- For your safety, read instructions completely before beginning installation.
- If in doubt about electrical installation, consult a licensed electrician.
- Turn off electricity to fixture before replacing the bulb(s).