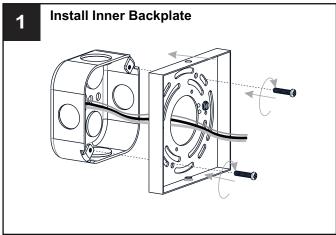

SK OF FIRE Use bulbs specified by the markings and/or labels on the fixture.

- For your safety, read instructions completely before beginning installation.
- If in doubt about electrical installation, consult a licensed electrician.
- Turn off electricity to fixture before replacing the bulb(s).

#### **TOOLS REQUIRED**











# **CARE AND MAINTENANCE**

Wipe clean using soft, dry cloth or static duster. Always avoid using harsh chemicals and abrasives to clean fixture as they may damage the finish.

If you need further assistance call Quoizel Customer Care at 1-800-645-3184 (9:00am - 5:00pm EST), or visit us on-line at www.quoizel.com.

### **PACKAGE CONTENTS**









Socket Collar [pre-assembled to Fixture Body] x 2

### **MOUNTING HARDWARE**















**Outlet Box Screw** 











Your installation is now complete! Restore electricity and save this sheet for future reference.