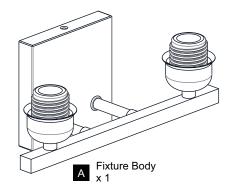

OF ELECTRIC SHOCK Before beginning installation, turn off electricity at the circuit breaker box or the main fuse box.
- RISK OF FIRE Use bulbs specified by the markings and/or labels on the fixture.

- For your safety, read instructions completely before beginning installation.
- If in doubt about electrical installation, consult a licensed electrician.
- Turn off electricity to fixture before replacing the bulb(s).

#### **TOOLS REQUIRED**











# **CARE AND MAINTENANCE**

Wipe clean using soft, dry cloth or static duster. Always avoid using harsh chemicals and abrasives to clean fixture as they may damage the finish.

If you need further assistance call Quoizel Customer Care at 1-800-645-3184 (9:00am - 5:00pm EST), or visit us on-line at www.quoizel.com.

### **PACKAGE CONTENTS**









Socket Collar [pre-assembled to Fixture Body] x 2

### **MOUNTING HARDWARE**















**Outlet Box Screw** 











Your installation is now complete! Restore electricity and save this sheet for future reference.