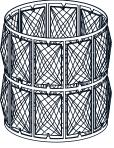

ELECTRIC SHOCK Before beginning installation, turn off electricity at the circuit breaker box or the main fuse box.
- RISK OF FIRE Use bulbs specified by the markings and/or labels on the fixture.

- For your safety, read instructions completely before beginning installation.
- If in doubt about electrical installation, consult a licensed electrician.
- Turn off electricity to fixture before replacing the bulb(s).

#### **TOOLS REQUIRED**











# **CARE AND MAINTENANCE**

Wipe clean using soft, dry cloth or static duster. Always avoid using harsh chemicals and abrasives to clean fixture as they may damage the finish.

If you need further assistance call Quoizel Customer Care at 1-800-645-3184 (9:00am - 5:00pm EST), or visit us on-line at www.quoizel.com.

### **PACKAGE CONTENTS**









Socket Collar [pre-assembled to Fixture Body] x 2

### **MOUNTING HARDWARE**















**Outlet Box Screw** 











Your installation is now complete! Restore electricity and save this sheet for future reference.