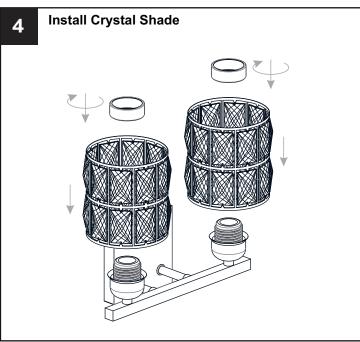

FIRE Use bulbs specified by the markings and/or labels on the fixture.

- For your safety, read instructions completely before beginning installation.
- If in doubt about electrical installation, consult a licensed electrician.
- Turn off electricity to fixture before replacing the bulb(s).

#### **TOOLS REQUIRED**











# **CARE AND MAINTENANCE**

Wipe clean using soft, dry cloth or static duster. Always avoid using harsh chemicals and abrasives to clean fixture as they may damage the finish.

If you need further assistance call Quoizel Customer Care at 1-800-645-3184 (9:00am - 5:00pm EST), or visit us on-line at www.quoizel.com.

### **PACKAGE CONTENTS**









Socket Collar [pre-assembled to Fixture Body] x 2

### **MOUNTING HARDWARE**















**Outlet Box Screw** 











Your installation is now complete! Restore electricity and save this sheet for future reference.