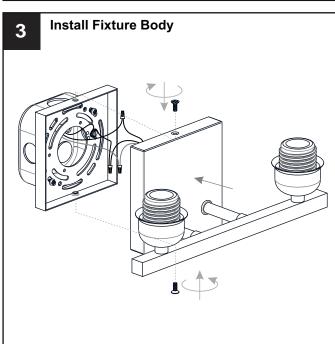

F FIRE Use bulbs specified by the markings and/or labels on the fixture.

- For your safety, read instructions completely before beginning installation.
- If in doubt about electrical installation, consult a licensed electrician.
- Turn off electricity to fixture before replacing the bulb(s).

#### **TOOLS REQUIRED**











# **CARE AND MAINTENANCE**

Wipe clean using soft, dry cloth or static duster. Always avoid using harsh chemicals and abrasives to clean fixture as they may damage the finish.

If you need further assistance call Quoizel Customer Care at 1-800-645-3184 (9:00am - 5:00pm EST), or visit us on-line at www.quoizel.com.

### **PACKAGE CONTENTS**









Socket Collar [pre-assembled to Fixture Body] x 2

### **MOUNTING HARDWARE**















**Outlet Box Screw** 











Your installation is now complete! Restore electricity and save this sheet for future reference.