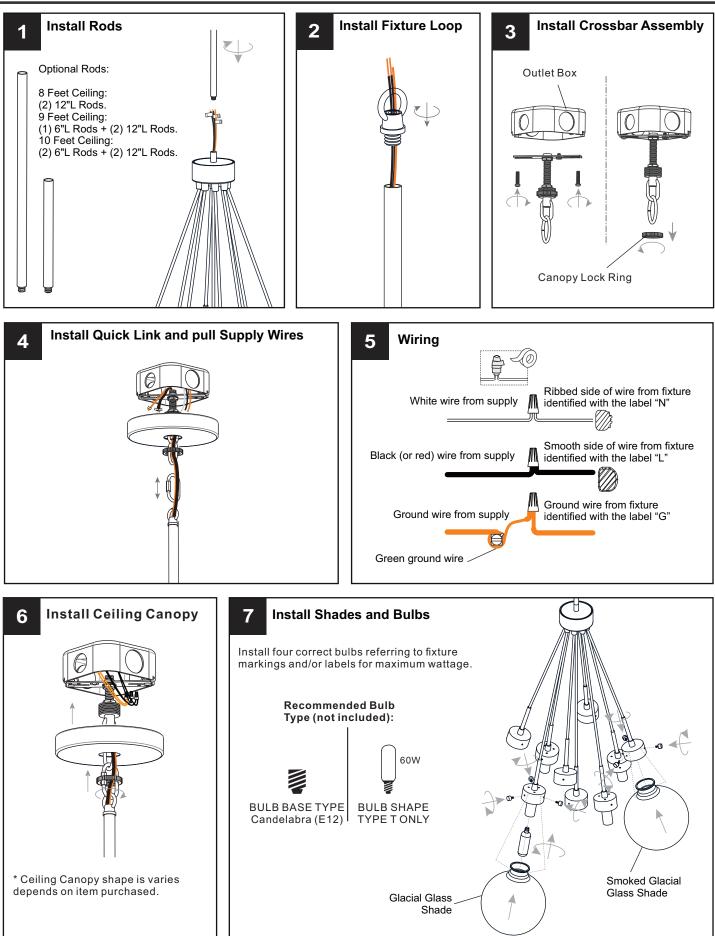

#### INSTALLATION

Your installation is now complete! Restore electricity and save this sheet for future reference.