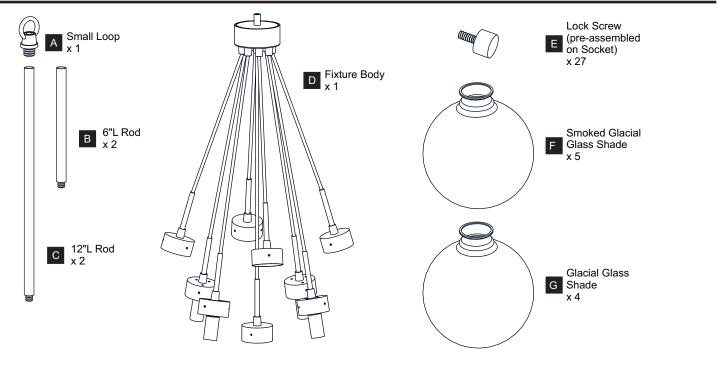

ELECTRIC SHOCK Before beginning installation, turn off electricity at the circuit breaker box or the main fuse box.
- RISK OF FIRE Use bulbs specified by the markings and/or labels on the fixture.
- CAUTION
- For your safety, read instructions completely before beginning installation.
- If in doubt about electrical installation, consult a licensed electrician.
- Turn off electricity to fixture before replacing the bulb(s).

#### **TOOLS REQUIRED**



#### **CARE AND MAINTENANCE**

• Wipe clean using soft, dry cloth or static duster. Always avoid using harsh chemicals and abrasives to clean fixture as they may damage the finish.

If you need further assistance call Quoizel Customer Care at 1-800-645-3184 (9:00am - 5:00pm EST), or visit us on-line at www.quoizel.com.

### PACKAGE CONTENTS



#### **MOUNTING HARDWARE**



#### INSTALLATION



Your installation is now complete! Restore electricity and save this sheet for future reference.