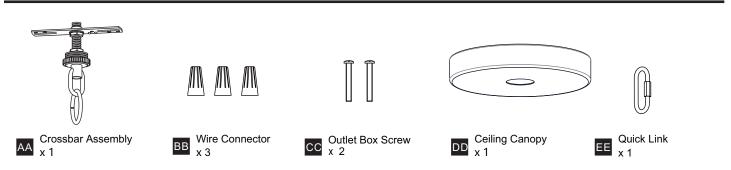

ng installation, turn off electricity at the circuit breaker box or the main fuse box.
- RISK OF FIRE Use bulbs specified by the markings and/or labels on the fixture.
- CAUTION
- For your safety, read instructions completely before beginning installation.
- If in doubt about electrical installation, consult a licensed electrician.
- Turn off electricity to fixture before replacing the bulb(s).

#### **TOOLS REQUIRED**



#### **CARE AND MAINTENANCE**

• Wipe clean using soft, dry cloth or static duster. Always avoid using harsh chemicals and abrasives to clean fixture as they may damage the finish.

If you need further assistance call Quoizel Customer Care at 1-800-645-3184 (9:00am - 5:00pm EST), or visit us on-line at www.quoizel.com.

### PACKAGE CONTENTS



#### **MOUNTING HARDWARE**



#### INSTALLATION



Your installation is now complete! Restore electricity and save this sheet for future reference.