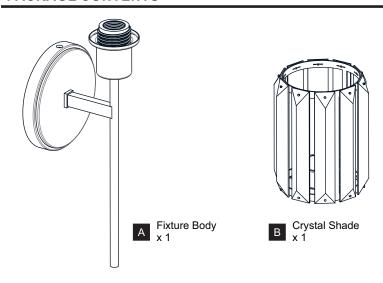

RIC SHOCK Before beginning installation, turn off electricity at the circuit breaker box or the main fuse box.
- RISK OF FIRE Use bulbs specified by the markings and/or labels on the fixture.

#### **CAUTION**

- For your safety, read instructions completely before beginning installation.
- If in doubt about electrical installation, consult a licensed electrician.
- Turn off electricity to fixture before replacing the bulb(s).

#### **TOOLS REQUIRED**











### **CARE AND MAINTENANCE**

Wipe clean using soft, dry cloth or static duster. Always avoid using harsh chemicals and abrasives to clean fixture as they may damage

If you need further assistance call Quoizel Customer Care at 1-800-645-3184 (9:00am - 5:00pm EST), or visit us on-line at www.quoizel.com.

### **PACKAGE CONTENTS**



# **MOUNTING HARDWARE**















**Outlet Box Screw** 









Your installation is now complete! Restore electricity and save this sheet for future reference.