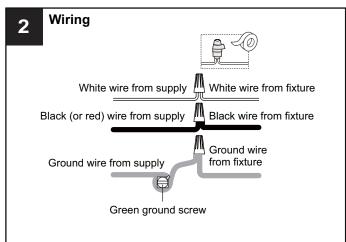

## **SAFETY INFORMATION**

Released Date: 2022-06-08

Please read and understand this entire manual before attempting to assemble, install or operate the product. WARNING

- RISK OF ELECTRIC SHOCK Before beginning installation, turn off electricity at the circuit breaker box or the main fuse box.
- RISK OF FIRE Use bulbs specified by the markings and/or labels on the fixture.

#### **CAUTION**

- For your safety, read instructions completely before beginning installation.
- If in doubt about electrical installation, consult a licensed electrician.
- Turn off electricity to fixture before replacing the bulb(s).