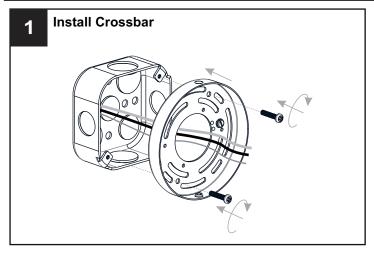

the circuit breaker box or the main fuse box.
- RISK OF FIRE Use bulbs specified by the markings and/or labels on the fixture.

#### **CAUTION**

- For your safety, read instructions completely before beginning installation.
- If in doubt about electrical installation, consult a licensed electrician.
- Turn off electricity to fixture before replacing the bulb(s).

#### **TOOLS REQUIRED**











### **CARE AND MAINTENANCE**

Wipe clean using soft, dry cloth or static duster. Always avoid using harsh chemicals and abrasives to clean fixture as they may damage

If you need further assistance call Quoizel Customer Care at 1-800-645-3184 (9:00am - 5:00pm EST), or visit us on-line at www.quoizel.com.

### **PACKAGE CONTENTS**



# **MOUNTING HARDWARE**















**Outlet Box Screw** 









Your installation is now complete! Restore electricity and save this sheet for future reference.