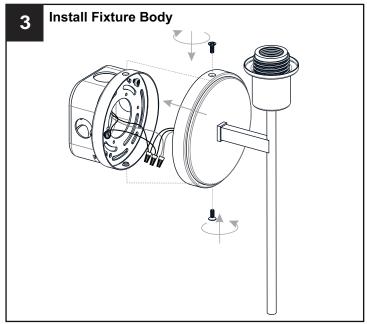

# **MOUNTING HARDWARE**

**Outlet Box Screw** 

Your installation is now complete! Restore electricity and save this sheet for future reference.