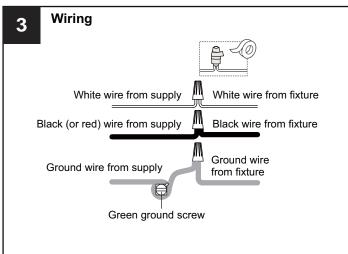

aker box or the main fuse box.

### CAUTION

- For your safety, read instructions completely before beginning installation.
- If in doubt about electrical installation, consult a licensed electrician.

#### **TOOLS REQUIRED**









|         | 120Vac, 60Hz |         |
|---------|--------------|---------|
| Ratings | Model No.    | Wattage |
|         | PCOVD2827MBK | 42W     |
|         |              |         |

## **CARE AND MAINTENANCE**

• Wipe clean using soft, dry cloth or static duster. Always avoid using harsh chemicals and abrasives to clean fixture as they may damage the finish.

If you need further assistance call Quoizel Customer Care at 1-800-645-3184 (9:00am - 5:00pm EST), or visit us on-line at www.quoizel.com.

## **PACKAGE CONTENTS**



## **MOUNTING HARDWARE**











Your installation is now complete! Restore electricity and save this sheet for future reference.