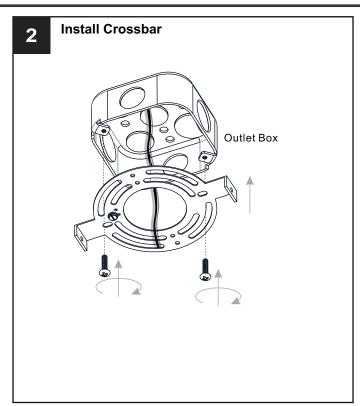

reaker box or the main fuse box.

### CAUTION

- For your safety, read instructions completely before beginning installation.
- If in doubt about electrical installation, consult a licensed electrician.

#### **TOOLS REQUIRED**









|         | 120Vac, 60Hz |         |
|---------|--------------|---------|
| Ratings | Model No.    | Wattage |
|         | PCOVD2827MBK | 42W     |
|         |              |         |

## **CARE AND MAINTENANCE**

• Wipe clean using soft, dry cloth or static duster. Always avoid using harsh chemicals and abrasives to clean fixture as they may damage the finish.

If you need further assistance call Quoizel Customer Care at 1-800-645-3184 (9:00am - 5:00pm EST), or visit us on-line at www.quoizel.com.

## **PACKAGE CONTENTS**



## **MOUNTING HARDWARE**











Your installation is now complete! Restore electricity and save this sheet for future reference.