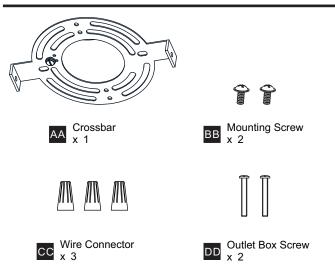

## **MOUNTING HARDWARE**

Your installation is now complete! Restore electricity and save this sheet for future reference.