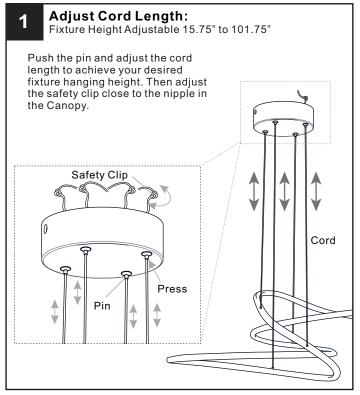

breaker box or the main fuse box.

### CAUTION

- For your safety, read instructions completely before beginning installation.
- If in doubt about electrical installation, consult a licensed electrician.

#### **TOOLS REQUIRED**









|         | 120Vac, 60Hz |         |
|---------|--------------|---------|
| Ratings | Model No.    | Wattage |
|         | PCOVD2827MBK | 42W     |
|         |              |         |

## **CARE AND MAINTENANCE**

• Wipe clean using soft, dry cloth or static duster. Always avoid using harsh chemicals and abrasives to clean fixture as they may damage the finish.

If you need further assistance call Quoizel Customer Care at 1-800-645-3184 (9:00am - 5:00pm EST), or visit us on-line at www.quoizel.com.

## **PACKAGE CONTENTS**



## **MOUNTING HARDWARE**











Your installation is now complete! Restore electricity and save this sheet for future reference.