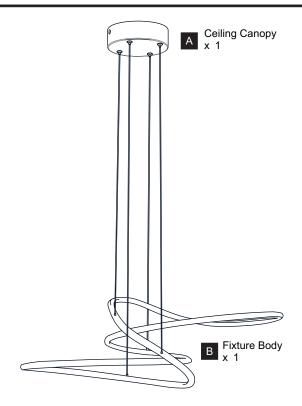

off electricity at the circuit breaker box or the main fuse box.

### CAUTION

- For your safety, read instructions completely before beginning installation.
- If in doubt about electrical installation, consult a licensed electrician.

#### **TOOLS REQUIRED**









|         | 120Vac, 60Hz |         |
|---------|--------------|---------|
| Ratings | Model No.    | Wattage |
|         | PCOVD2827MBK | 42W     |
|         |              |         |

## **CARE AND MAINTENANCE**

• Wipe clean using soft, dry cloth or static duster. Always avoid using harsh chemicals and abrasives to clean fixture as they may damage the finish.

If you need further assistance call Quoizel Customer Care at 1-800-645-3184 (9:00am - 5:00pm EST), or visit us on-line at www.quoizel.com.

## **PACKAGE CONTENTS**



## **MOUNTING HARDWARE**











Your installation is now complete! Restore electricity and save this sheet for future reference.