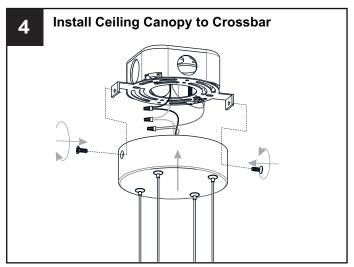

er box or the main fuse box.

### CAUTION

- For your safety, read instructions completely before beginning installation.
- If in doubt about electrical installation, consult a licensed electrician.

#### **TOOLS REQUIRED**









|         | 120Vac, 60Hz |         |
|---------|--------------|---------|
| Ratings | Model No.    | Wattage |
|         | PCOVD2827MBK | 42W     |
|         |              |         |

## **CARE AND MAINTENANCE**

• Wipe clean using soft, dry cloth or static duster. Always avoid using harsh chemicals and abrasives to clean fixture as they may damage the finish.

If you need further assistance call Quoizel Customer Care at 1-800-645-3184 (9:00am - 5:00pm EST), or visit us on-line at www.quoizel.com.

## **PACKAGE CONTENTS**



## **MOUNTING HARDWARE**











Your installation is now complete! Restore electricity and save this sheet for future reference.