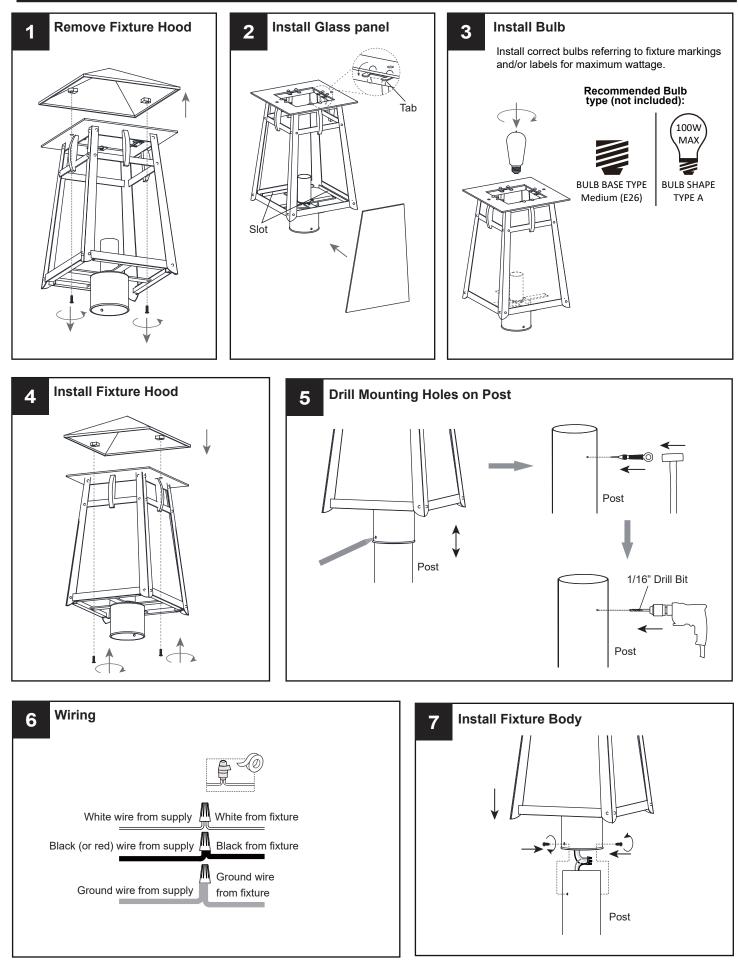

e circuit breaker box or the main fuse box.
- RISK OF FIRE Use bulbs specified by the markings and/or labels on the fixture.

#### CAUTION

- For your safety, read instructions completely before beginning installation.
- If in doubt about electrical installation, consult a licensed electrician.
- Turn off electricity to fixture before replacing the bulb(s).

#### TOOLS REQUIRED



#### CARE AND MAINTENANCE

• Wipe clean using soft, dry cloth or static duster. Always avoid using harsh chemicals and abrasives to clean fixture as they may damage the finish.

If you need further assistance call Quoizel Customer Care at 1-800-645-3184 (9:00am - 5:00pm EST), or visit us on-line at www.quoizel.com.

## PACKAGE CONTENTS



### **MOUNTING HARDWARE**



AA Mounting Screw



#### SAFETY INFORMATION



Your installation is now complete! Restore electricity and save this sheet for future reference.