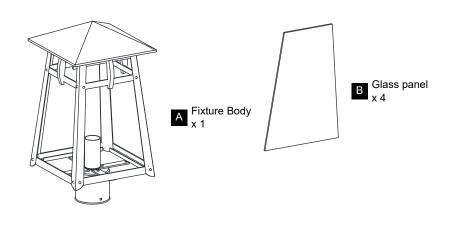

K OF ELECTRIC SHOCK Before beginning installation, turn off electricity at the circuit breaker box or the main fuse box.
- RISK OF FIRE Use bulbs specified by the markings and/or labels on the fixture.

#### CAUTION

- For your safety, read instructions completely before beginning installation.
- If in doubt about electrical installation, consult a licensed electrician.
- Turn off electricity to fixture before replacing the bulb(s).

#### TOOLS REQUIRED



#### CARE AND MAINTENANCE

• Wipe clean using soft, dry cloth or static duster. Always avoid using harsh chemicals and abrasives to clean fixture as they may damage the finish.

If you need further assistance call Quoizel Customer Care at 1-800-645-3184 (9:00am - 5:00pm EST), or visit us on-line at www.quoizel.com.

## PACKAGE CONTENTS



### **MOUNTING HARDWARE**



AA Mounting Screw



#### SAFETY INFORMATION



Your installation is now complete! Restore electricity and save this sheet for future reference.