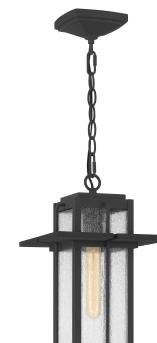

# DETAILS

| Material: Aluminum                          |
|---------------------------------------------|
| Glass/Shade Description: Clear Seeded Glass |
| - Glass - Seeded                            |

### DIMENSIONS

| Dimensions: 9" W x 15.75" H x 9" D |
|------------------------------------|
| Overall Height: 117.75"            |
| Canopy Dimensions: 5.00"W x 1.50"D |
| Chain/Downrod Length: 8'           |
| Weight: 7.83 lbs                   |