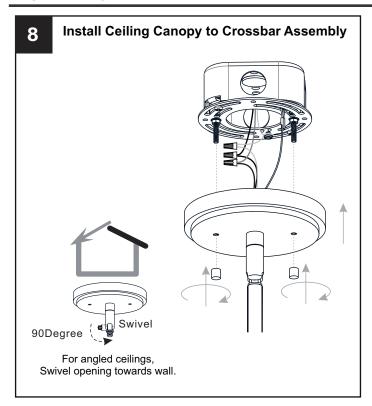

ox or the main fuse box.
- RISK OF FIRE Use bulbs specified by the markings and/or labels on the fixture.

#### **CAUTION**

- For your safety, read instructions completely before beginning installation.
- If in doubt about electrical installation, consult a licensed electrician.
- Turn off electricity to fixture before replacing the bulb(s).

### **TOOLS REQUIRED**











# **CARE AND MAINTENANCE**

Wipe clean using soft, dry cloth or static duster. Always avoid using harsh chemicals and abrasives to clean fixture as they may damage the finish.

If you need further assistance call Quoizel Customer Care at 1-800-645-3184 (9:00am - 5:00pm EST), or visit us on-line at www.quoizel.com.

# **PACKAGE CONTENTS**



### **MOUNTING HARDWARE**











**Outlet Box Screw** x 2



















Your installation is now complete! Restore electricity and save this sheet for future reference.