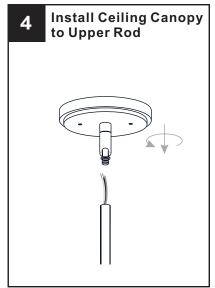

reaker box or the main fuse box.
- RISK OF FIRE Use bulbs specified by the markings and/or labels on the fixture.

#### **CAUTION**

- For your safety, read instructions completely before beginning installation.
- If in doubt about electrical installation, consult a licensed electrician.
- Turn off electricity to fixture before replacing the bulb(s).

### **TOOLS REQUIRED**











# **CARE AND MAINTENANCE**

Wipe clean using soft, dry cloth or static duster. Always avoid using harsh chemicals and abrasives to clean fixture as they may damage the finish.

If you need further assistance call Quoizel Customer Care at 1-800-645-3184 (9:00am - 5:00pm EST), or visit us on-line at www.quoizel.com.

# **PACKAGE CONTENTS**



### **MOUNTING HARDWARE**











**Outlet Box Screw** x 2



















Your installation is now complete! Restore electricity and save this sheet for future reference.