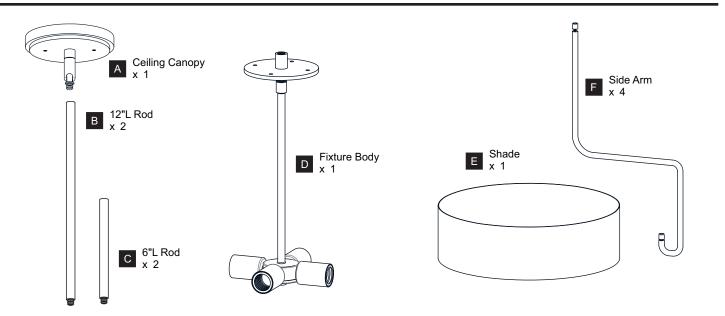

CK Before beginning installation, turn off electricity at the circuit breaker box or the main fuse box.
- RISK OF FIRE Use bulbs specified by the markings and/or labels on the fixture.

#### **CAUTION**

- For your safety, read instructions completely before beginning installation.
- If in doubt about electrical installation, consult a licensed electrician.
- Turn off electricity to fixture before replacing the bulb(s).

### **TOOLS REQUIRED**











# **CARE AND MAINTENANCE**

Wipe clean using soft, dry cloth or static duster. Always avoid using harsh chemicals and abrasives to clean fixture as they may damage the finish.

If you need further assistance call Quoizel Customer Care at 1-800-645-3184 (9:00am - 5:00pm EST), or visit us on-line at www.quoizel.com.

# **PACKAGE CONTENTS**



### **MOUNTING HARDWARE**











**Outlet Box Screw** x 2



















Your installation is now complete! Restore electricity and save this sheet for future reference.