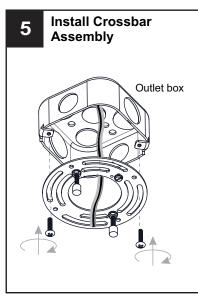

### **MOUNTING HARDWARE**

**Outlet Box Screw** x 2

Your installation is now complete! Restore electricity and save this sheet for future reference.