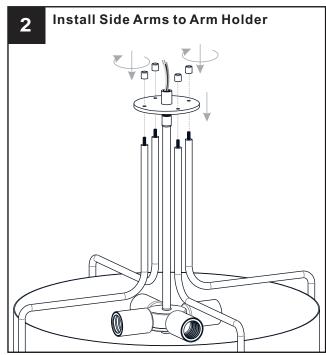

it breaker box or the main fuse box.
- RISK OF FIRE Use bulbs specified by the markings and/or labels on the fixture.

#### **CAUTION**

- For your safety, read instructions completely before beginning installation.
- If in doubt about electrical installation, consult a licensed electrician.
- Turn off electricity to fixture before replacing the bulb(s).

### **TOOLS REQUIRED**











# **CARE AND MAINTENANCE**

Wipe clean using soft, dry cloth or static duster. Always avoid using harsh chemicals and abrasives to clean fixture as they may damage the finish.

If you need further assistance call Quoizel Customer Care at 1-800-645-3184 (9:00am - 5:00pm EST), or visit us on-line at www.quoizel.com.

# **PACKAGE CONTENTS**



### **MOUNTING HARDWARE**











**Outlet Box Screw** x 2



















Your installation is now complete! Restore electricity and save this sheet for future reference.