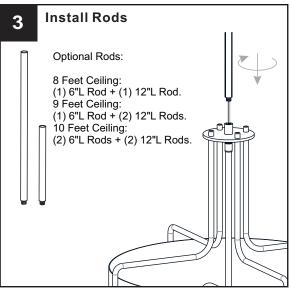

breaker box or the main fuse box.
- RISK OF FIRE Use bulbs specified by the markings and/or labels on the fixture.

#### **CAUTION**

- For your safety, read instructions completely before beginning installation.
- If in doubt about electrical installation, consult a licensed electrician.
- Turn off electricity to fixture before replacing the bulb(s).

### **TOOLS REQUIRED**











# **CARE AND MAINTENANCE**

Wipe clean using soft, dry cloth or static duster. Always avoid using harsh chemicals and abrasives to clean fixture as they may damage the finish.

If you need further assistance call Quoizel Customer Care at 1-800-645-3184 (9:00am - 5:00pm EST), or visit us on-line at www.quoizel.com.

# **PACKAGE CONTENTS**



### **MOUNTING HARDWARE**











**Outlet Box Screw** x 2



















Your installation is now complete! Restore electricity and save this sheet for future reference.