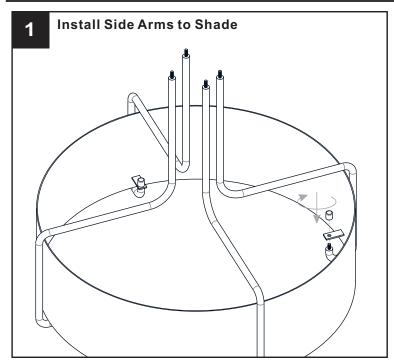

cuit breaker box or the main fuse box.
- RISK OF FIRE Use bulbs specified by the markings and/or labels on the fixture.

#### **CAUTION**

- For your safety, read instructions completely before beginning installation.
- If in doubt about electrical installation, consult a licensed electrician.
- Turn off electricity to fixture before replacing the bulb(s).

### **TOOLS REQUIRED**











# **CARE AND MAINTENANCE**

Wipe clean using soft, dry cloth or static duster. Always avoid using harsh chemicals and abrasives to clean fixture as they may damage the finish.

If you need further assistance call Quoizel Customer Care at 1-800-645-3184 (9:00am - 5:00pm EST), or visit us on-line at www.quoizel.com.

# **PACKAGE CONTENTS**



### **MOUNTING HARDWARE**











**Outlet Box Screw** x 2



















Your installation is now complete! Restore electricity and save this sheet for future reference.