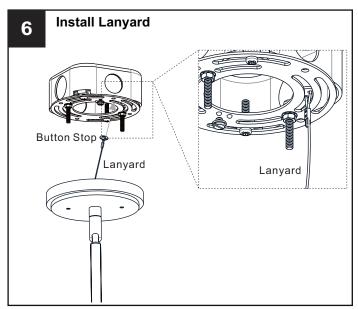

### **MOUNTING HARDWARE**

**Outlet Box Screw** x 2

Your installation is now complete! Restore electricity and save this sheet for future reference.