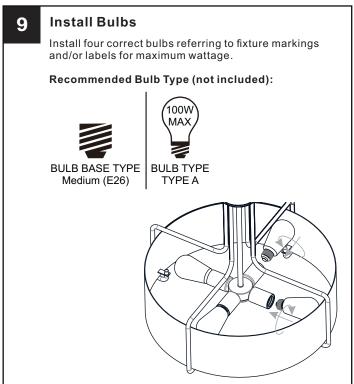

or the main fuse box.
- RISK OF FIRE Use bulbs specified by the markings and/or labels on the fixture.

#### **CAUTION**

- For your safety, read instructions completely before beginning installation.
- If in doubt about electrical installation, consult a licensed electrician.
- Turn off electricity to fixture before replacing the bulb(s).

### **TOOLS REQUIRED**











# **CARE AND MAINTENANCE**

Wipe clean using soft, dry cloth or static duster. Always avoid using harsh chemicals and abrasives to clean fixture as they may damage the finish.

If you need further assistance call Quoizel Customer Care at 1-800-645-3184 (9:00am - 5:00pm EST), or visit us on-line at www.quoizel.com.

# **PACKAGE CONTENTS**



### **MOUNTING HARDWARE**











**Outlet Box Screw** x 2



















Your installation is now complete! Restore electricity and save this sheet for future reference.