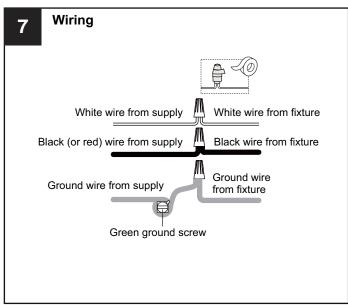

box or the main fuse box.
- RISK OF FIRE Use bulbs specified by the markings and/or labels on the fixture.

#### **CAUTION**

- For your safety, read instructions completely before beginning installation.
- If in doubt about electrical installation, consult a licensed electrician.
- Turn off electricity to fixture before replacing the bulb(s).

### **TOOLS REQUIRED**











# **CARE AND MAINTENANCE**

Wipe clean using soft, dry cloth or static duster. Always avoid using harsh chemicals and abrasives to clean fixture as they may damage the finish.

If you need further assistance call Quoizel Customer Care at 1-800-645-3184 (9:00am - 5:00pm EST), or visit us on-line at www.quoizel.com.

# **PACKAGE CONTENTS**



### **MOUNTING HARDWARE**











**Outlet Box Screw** x 2



















Your installation is now complete! Restore electricity and save this sheet for future reference.