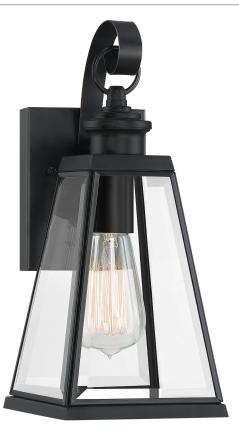

# PAX8405MBK

Paxton Outdoor Lantern Matte Black

#### DIMENSIONS

| Dimensions: 5.50" W x 13.25" H x 6.25" D |
|------------------------------------------|
| Backplate Dimensions: 5.50"H x 4.50"W    |
| HCWO: 5.5"                               |
| Weight: 3.00 lbs                         |

#### DETAILS

| Material: Steel                        |
|----------------------------------------|
| Glass/Shade Description: Clear Beveled |
| Glass                                  |

## LAMPING

| Light Source: Incandescent |
|----------------------------|
| Bulb Included: No          |
| Bulb Type: Medium Base     |
| Bulb Quantity: 1           |
| Watts per Bulb: 100        |