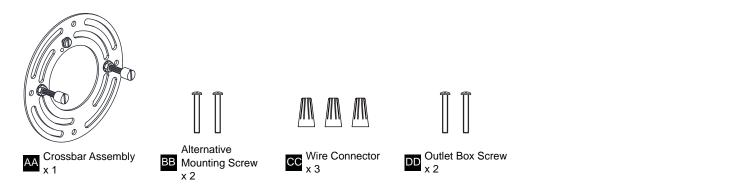

electricity at the circuit breaker box or the main fuse box.
- $\bullet\,\text{RISK}\,\text{OF}\,\text{FIRE}$  Use bulbs specified by the markings and/or labels on the fixture.

## CAUTION

- For your safety, read instructions completely before beginning installation.
- If in doubt about electrical installation, consult a licensed electrician.
- Turn off electricity to fixture before replacing the bulb(s).

#### **TOOLS REQUIRED**



### CARE AND MAINTENANCE

• Wipe clean using soft, dry cloth or static duster. Always avoid using harsh chemicals and abrasives to clean fixture as they may damage the finish.

If you need further assistance call Quoizel Customer Care at 1-800-645-3184 (9:00am - 5:00pm EST), or visit us on-line at www.quoizel.com.

## PACKAGE CONTENTS



## MOUNTING HARDWARE



## INSTALLATION



Your installation is now complete! Restore electricity and save this sheet for future reference.