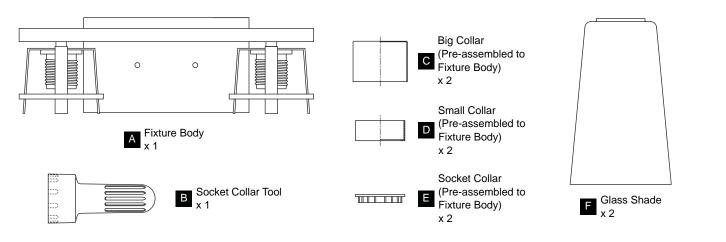

installation, turn off electricity at the circuit breaker box or the main fuse box.
- $\bullet\,\text{RISK}\,\text{OF}\,\text{FIRE}$  Use bulbs specified by the markings and/or labels on the fixture.

## CAUTION

- For your safety, read instructions completely before beginning installation.
- If in doubt about electrical installation, consult a licensed electrician.
- Turn off electricity to fixture before replacing the bulb(s).

#### **TOOLS REQUIRED**



### CARE AND MAINTENANCE

• Wipe clean using soft, dry cloth or static duster. Always avoid using harsh chemicals and abrasives to clean fixture as they may damage the finish.

If you need further assistance call Quoizel Customer Care at 1-800-645-3184 (9:00am - 5:00pm EST), or visit us on-line at www.quoizel.com.

## PACKAGE CONTENTS



## MOUNTING HARDWARE



## INSTALLATION



Your installation is now complete! Restore electricity and save this sheet for future reference.