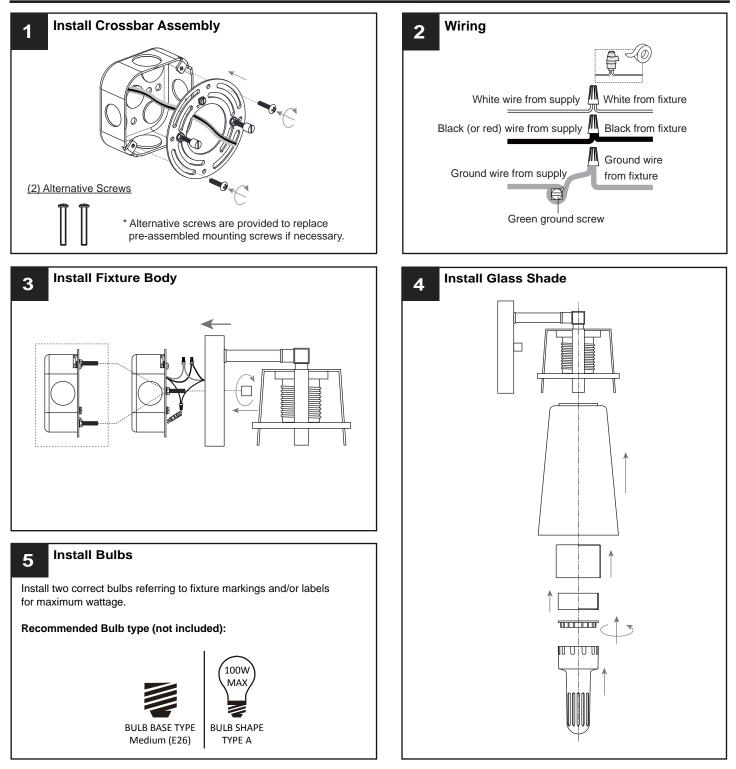

## INSTALLATION

Your installation is now complete! Restore electricity and save this sheet for future reference.