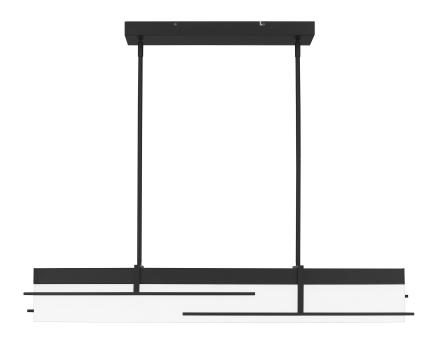

Lander Island Light

--

#### DIMENSIONS

| Dimensions: 43.75" W x 7.25" H x 8.00" D        |
|-------------------------------------------------|
| Overall Height: 46.25"                          |
| Canopy Dimensions: 21.25"W x 1.50"D             |
| Chain/Downrod Length: 4 x 6" & 4 x 12" Downrods |