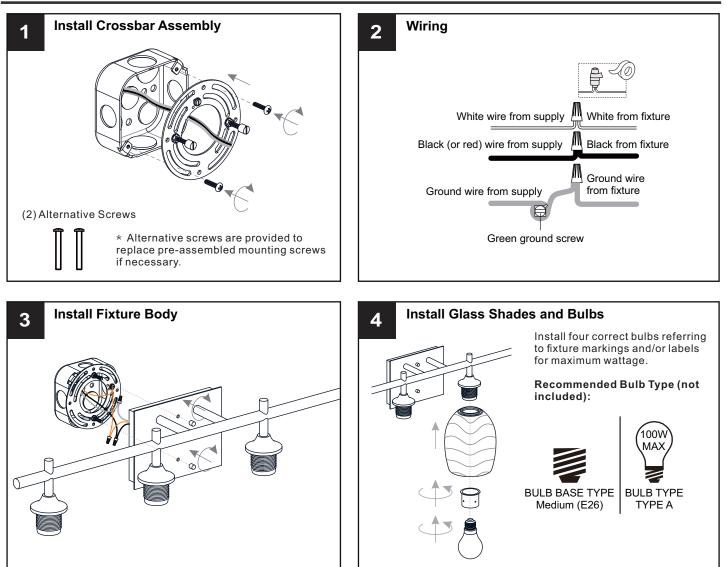

### INSTALLATION

Your installation is now complete! Restore electricity and save this sheet for future reference.