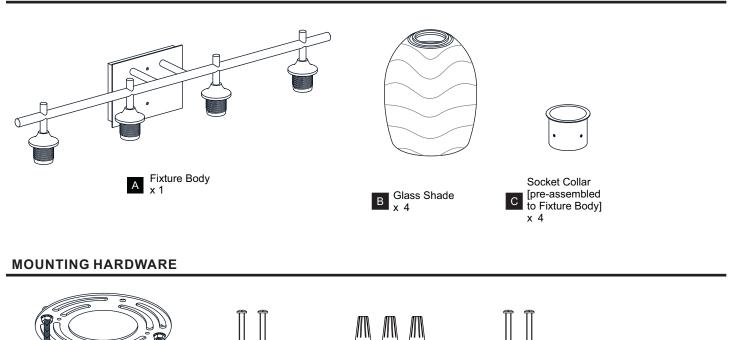

#### **PACKAGE CONTENTS**

ด

AA

x 1

Crossbar Assembly

СС

Alternate

x 2

BΒ

Mounting Screw

Wire Connector x 3 Outlet Box Screw x 2

DD