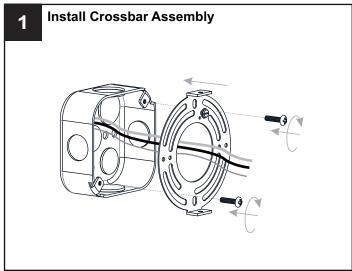

fuse box.
- RISK OF FIRE Use bulbs specified by the markings and/or labels on the fixture.

#### **CAUTION**

- For your safety, read instructions completely before beginning installation.
- If in doubt about electrical installation, consult a licensed electrician.
- Turn off electricity to fixture before replacing the bulb(s).

#### **TOOLS REQUIRED**











## **CARE AND MAINTENANCE**

Wipe clean using soft, dry cloth or static duster. Always avoid using harsh chemicals and abrasives to clean fixture as they may damage

If you need further assistance call Quoizel Customer Care at 1-800-645-3184 (9:00am - 5:00pm EST), or visit us on-line at www.quoizel.com.

## **PACKAGE CONTENTS**





Glass Shade x 4

### **MOUNTING HARDWARE**









Wire Connector



**Outlet Box Screw** DD x 2











Your installation is now complete! Restore electricity and save this sheet for future reference.