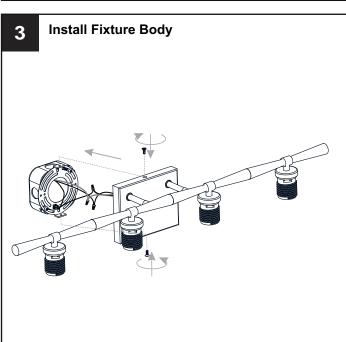

box.
- RISK OF FIRE Use bulbs specified by the markings and/or labels on the fixture.

#### **CAUTION**

- For your safety, read instructions completely before beginning installation.
- If in doubt about electrical installation, consult a licensed electrician.
- Turn off electricity to fixture before replacing the bulb(s).

#### **TOOLS REQUIRED**











## **CARE AND MAINTENANCE**

Wipe clean using soft, dry cloth or static duster. Always avoid using harsh chemicals and abrasives to clean fixture as they may damage

If you need further assistance call Quoizel Customer Care at 1-800-645-3184 (9:00am - 5:00pm EST), or visit us on-line at www.quoizel.com.

## **PACKAGE CONTENTS**





Glass Shade x 4

### **MOUNTING HARDWARE**









Wire Connector



**Outlet Box Screw** DD x 2











Your installation is now complete! Restore electricity and save this sheet for future reference.