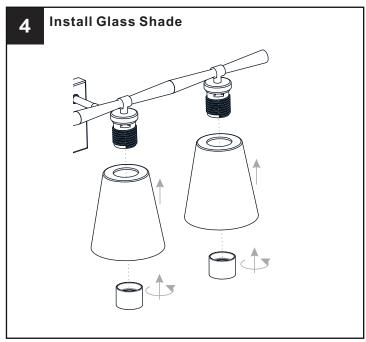

ox.
- RISK OF FIRE Use bulbs specified by the markings and/or labels on the fixture.

#### **CAUTION**

- For your safety, read instructions completely before beginning installation.
- If in doubt about electrical installation, consult a licensed electrician.
- Turn off electricity to fixture before replacing the bulb(s).

#### **TOOLS REQUIRED**











## **CARE AND MAINTENANCE**

Wipe clean using soft, dry cloth or static duster. Always avoid using harsh chemicals and abrasives to clean fixture as they may damage

If you need further assistance call Quoizel Customer Care at 1-800-645-3184 (9:00am - 5:00pm EST), or visit us on-line at www.quoizel.com.

## **PACKAGE CONTENTS**





Glass Shade x 4

### **MOUNTING HARDWARE**









Wire Connector



**Outlet Box Screw** DD x 2











Your installation is now complete! Restore electricity and save this sheet for future reference.