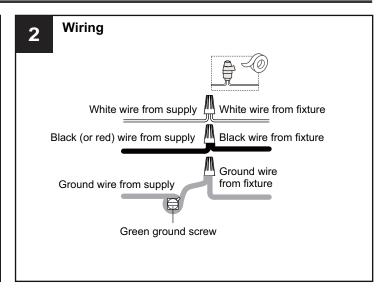

se box.
- RISK OF FIRE Use bulbs specified by the markings and/or labels on the fixture.

#### **CAUTION**

- For your safety, read instructions completely before beginning installation.
- If in doubt about electrical installation, consult a licensed electrician.
- Turn off electricity to fixture before replacing the bulb(s).

#### **TOOLS REQUIRED**











## **CARE AND MAINTENANCE**

Wipe clean using soft, dry cloth or static duster. Always avoid using harsh chemicals and abrasives to clean fixture as they may damage

If you need further assistance call Quoizel Customer Care at 1-800-645-3184 (9:00am - 5:00pm EST), or visit us on-line at www.quoizel.com.

## **PACKAGE CONTENTS**





Glass Shade x 4

### **MOUNTING HARDWARE**









Wire Connector



**Outlet Box Screw** DD x 2











Your installation is now complete! Restore electricity and save this sheet for future reference.