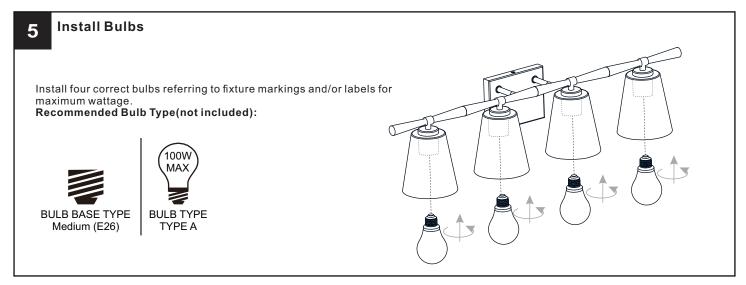

.
- RISK OF FIRE Use bulbs specified by the markings and/or labels on the fixture.

#### **CAUTION**

- For your safety, read instructions completely before beginning installation.
- If in doubt about electrical installation, consult a licensed electrician.
- Turn off electricity to fixture before replacing the bulb(s).

#### **TOOLS REQUIRED**











## **CARE AND MAINTENANCE**

Wipe clean using soft, dry cloth or static duster. Always avoid using harsh chemicals and abrasives to clean fixture as they may damage

If you need further assistance call Quoizel Customer Care at 1-800-645-3184 (9:00am - 5:00pm EST), or visit us on-line at www.quoizel.com.

## **PACKAGE CONTENTS**





Glass Shade x 4

### **MOUNTING HARDWARE**









Wire Connector



**Outlet Box Screw** DD x 2











Your installation is now complete! Restore electricity and save this sheet for future reference.