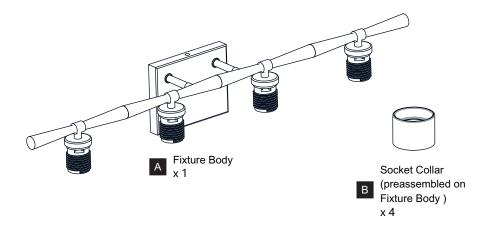

CTRIC SHOCK Before beginning installation, turn off electricity at the circuit breaker box or the main fuse box.
- RISK OF FIRE Use bulbs specified by the markings and/or labels on the fixture.

#### **CAUTION**

- For your safety, read instructions completely before beginning installation.
- If in doubt about electrical installation, consult a licensed electrician.
- Turn off electricity to fixture before replacing the bulb(s).

#### **TOOLS REQUIRED**











## **CARE AND MAINTENANCE**

Wipe clean using soft, dry cloth or static duster. Always avoid using harsh chemicals and abrasives to clean fixture as they may damage

If you need further assistance call Quoizel Customer Care at 1-800-645-3184 (9:00am - 5:00pm EST), or visit us on-line at www.quoizel.com.

## **PACKAGE CONTENTS**





Glass Shade x 4

### **MOUNTING HARDWARE**









Wire Connector



**Outlet Box Screw** DD x 2











Your installation is now complete! Restore electricity and save this sheet for future reference.