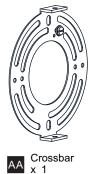

### **MOUNTING HARDWARE**

Wire Connector

**Outlet Box Screw** DD x 2

Your installation is now complete! Restore electricity and save this sheet for future reference.