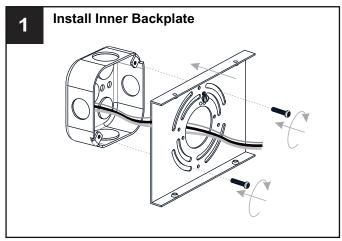

/or labels on the fixture.

#### **CAUTION**

- For your safety, read instructions completely before beginning installation.
- If in doubt about electrical installation, consult a licensed electrician.
- Turn off electricity to fixture and allow the bulbs to cool before replacing the bulb(s).
- Do not touch the bulb with bare hands use a cloth or glove.

#### **TOOLS REQUIRED**











# **CARE AND MAINTENANCE**

Wipe clean using soft, dry cloth or static duster. Always avoid using harsh chemicals and abrasives to clean fixture as they may damage the finish.

If you need further assistance call Quoizel Customer Care at 1-800-645-3184 (9:00am - 5:00pm EST), or visit us on-line at www.quoizel.com.

### **PACKAGE CONTENTS**



## **MOUNTING HARDWARE**















**Outlet Box Screw** 











Your installation is now complete! Restore electricity and save this sheet for future reference.