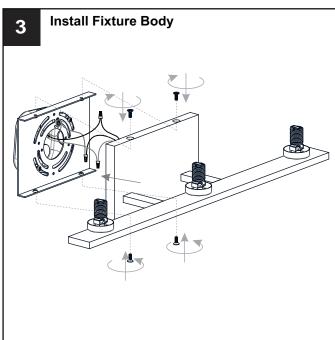

labels on the fixture.

#### **CAUTION**

- For your safety, read instructions completely before beginning installation.
- If in doubt about electrical installation, consult a licensed electrician.
- Turn off electricity to fixture and allow the bulbs to cool before replacing the bulb(s).
- Do not touch the bulb with bare hands use a cloth or glove.

#### **TOOLS REQUIRED**











# **CARE AND MAINTENANCE**

Wipe clean using soft, dry cloth or static duster. Always avoid using harsh chemicals and abrasives to clean fixture as they may damage the finish.

If you need further assistance call Quoizel Customer Care at 1-800-645-3184 (9:00am - 5:00pm EST), or visit us on-line at www.quoizel.com.

### **PACKAGE CONTENTS**



## **MOUNTING HARDWARE**















**Outlet Box Screw** 











Your installation is now complete! Restore electricity and save this sheet for future reference.