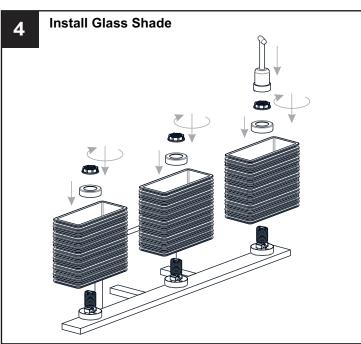

bels on the fixture.

#### **CAUTION**

- For your safety, read instructions completely before beginning installation.
- If in doubt about electrical installation, consult a licensed electrician.
- Turn off electricity to fixture and allow the bulbs to cool before replacing the bulb(s).
- Do not touch the bulb with bare hands use a cloth or glove.

#### **TOOLS REQUIRED**











# **CARE AND MAINTENANCE**

Wipe clean using soft, dry cloth or static duster. Always avoid using harsh chemicals and abrasives to clean fixture as they may damage the finish.

If you need further assistance call Quoizel Customer Care at 1-800-645-3184 (9:00am - 5:00pm EST), or visit us on-line at www.quoizel.com.

### **PACKAGE CONTENTS**



## **MOUNTING HARDWARE**















**Outlet Box Screw** 











Your installation is now complete! Restore electricity and save this sheet for future reference.