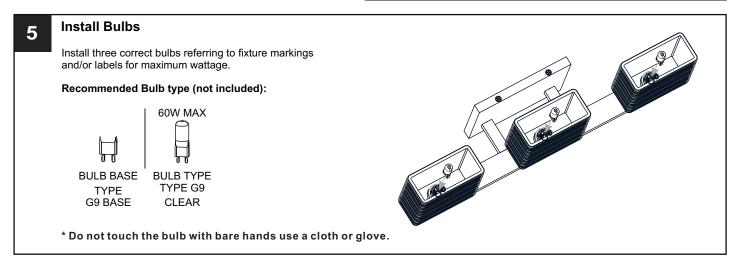

#### WARNING

- RISK OF ELECTRIC SHOCK Before beginning installation, turn off electricity at the circuit breaker box or the main fuse box.
- RISK OF FIRE Use bulbs specified by the markings and/or labels on the fixture.

#### **CAUTION**

- For your safety, read instructions completely before beginning installation.
- If in doubt about electrical installation, consult a licensed electrician.
- Turn off electricity to fixture and allow the bulbs to cool before replacing the bulb(s).
- Do not touch the bulb with bare hands use a cloth or glove.