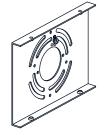

## **MOUNTING HARDWARE**

**Outlet Box Screw** 

Your installation is now complete! Restore electricity and save this sheet for future reference.