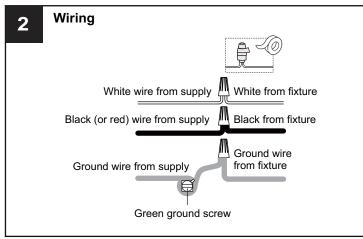

#### WARNING

- RISK OF ELECTRIC SHOCK Before beginning installation, turn off electricity at the circuit breaker box or the main fuse box.
- RISK OF FIRE Use bulbs specified by the markings and/or labels on the fixture.

#### **CAUTION**

- For your safety, read instructions completely before beginning installation.
- If in doubt about electrical installation, consult a licensed electrician.
- Turn off electricity to fixture and allow the bulbs to cool before replacing the bulb(s).
- Do not touch the bulb with bare hands use a cloth or glove.