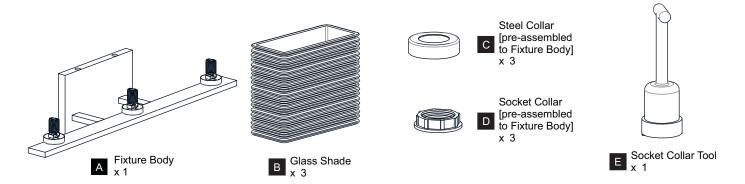

fuse box.
- RISK OF FIRE Use bulbs specified by the markings and/or labels on the fixture.

#### **CAUTION**

- For your safety, read instructions completely before beginning installation.
- If in doubt about electrical installation, consult a licensed electrician.
- Turn off electricity to fixture and allow the bulbs to cool before replacing the bulb(s).
- Do not touch the bulb with bare hands use a cloth or glove.

#### **TOOLS REQUIRED**











# **CARE AND MAINTENANCE**

Wipe clean using soft, dry cloth or static duster. Always avoid using harsh chemicals and abrasives to clean fixture as they may damage the finish.

If you need further assistance call Quoizel Customer Care at 1-800-645-3184 (9:00am - 5:00pm EST), or visit us on-line at www.quoizel.com.

### **PACKAGE CONTENTS**



## **MOUNTING HARDWARE**















**Outlet Box Screw** 











Your installation is now complete! Restore electricity and save this sheet for future reference.