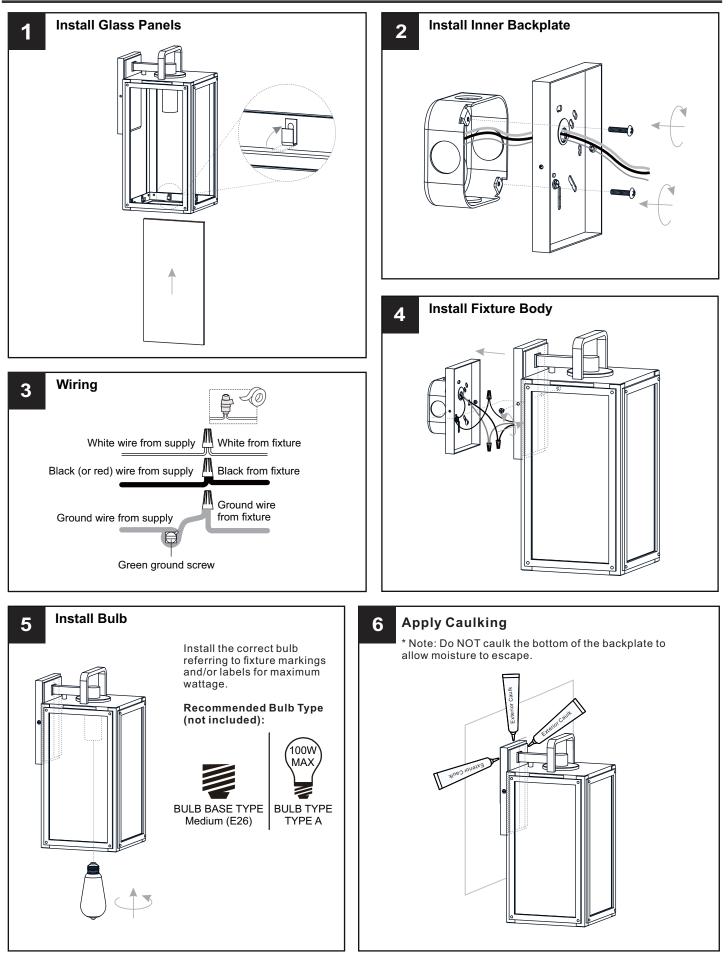

### INSTALLATION

Your installation is now complete! Restore electricity and save this sheet for future reference.