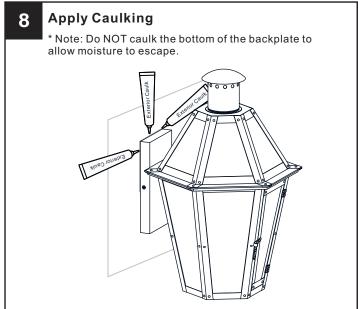

## Option 1

Option 2

Go to step 1 - step 8 of option 1 to complete the rest installations.

Your installation is now complete! Restore electricity and save this sheet for future reference.