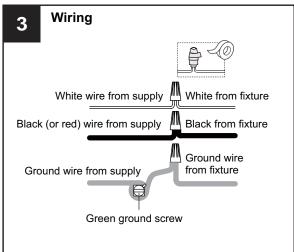

- RISK OF FIRE Use bulbs specified by the markings and/or labels on the fixture.

#### CALITION

- For your safety, read instructions completely before beginning installation.
- If in doubt about electrical installation, consult a licensed electrician.
- Turn off electricity to fixture before replacing the bulb(s).

#### **TOOLS REQUIRED**











#### **CARE AND MAINTENANCE**

 Wipe clean using soft, dry cloth or static duster. Always avoid using harsh chemicals and abrasives to clean fixture as they may damage the finish.

If you need further assistance call Quoizel Customer Care at 1-800-645-3184 (9:00am - 5:00pm EST), or visit us on-line at www.quoizel.com.

#### **PACKAGE CONTENTS**



### **MOUNTING HARDWARE**













CC Wire Connector

Outlet Box Screw x 2

## Option 1

















Option 2





Go to step 1 - step 8 of option 1 to complete the rest installations.

Your installation is now complete! Restore electricity and save this sheet for future reference.