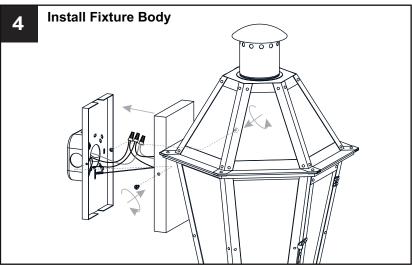

## Option 1

Option 2

Go to step 1 - step 8 of option 1 to complete the rest installations.

Your installation is now complete! Restore electricity and save this sheet for future reference.