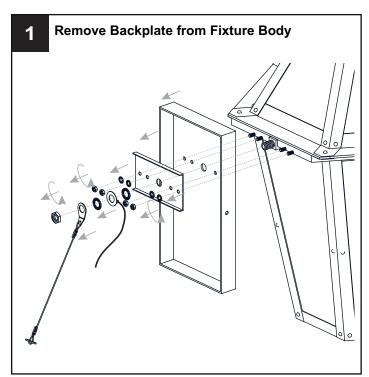

## Option 1

Option 2

Go to step 1 - step 8 of option 1 to complete the rest installations.

Your installation is now complete! Restore electricity and save this sheet for future reference.