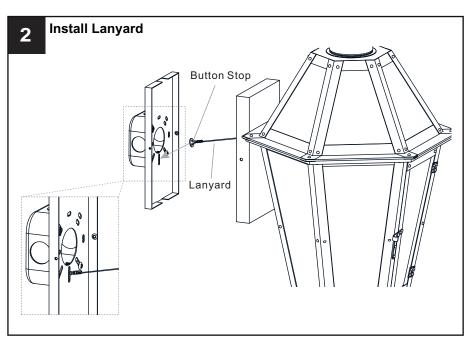

## Option 1

Option 2

Go to step 1 - step 8 of option 1 to complete the rest installations.

Your installation is now complete! Restore electricity and save this sheet for future reference.