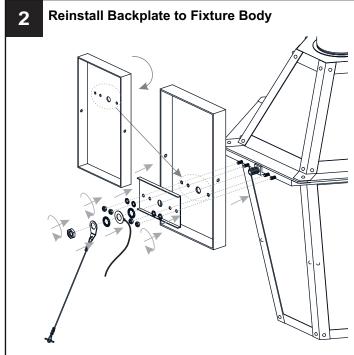

## Option 1

Option 2

Go to step 1 - step 8 of option 1 to complete the rest installations.

Your installation is now complete! Restore electricity and save this sheet for future reference.