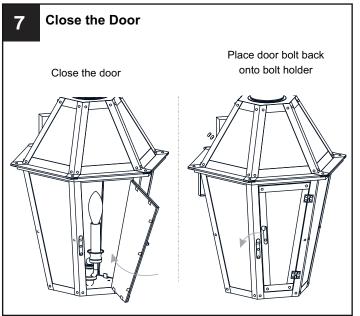

## Option 1

Option 2

Go to step 1 - step 8 of option 1 to complete the rest installations.

Your installation is now complete! Restore electricity and save this sheet for future reference.