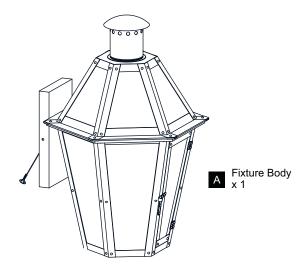

fore beginning installation, turn off electricity at the circuit breaker box or the main fuse box.
- RISK OF FIRE Use bulbs specified by the markings and/or labels on the fixture.

#### CALITION

- For your safety, read instructions completely before beginning installation.
- If in doubt about electrical installation, consult a licensed electrician.
- Turn off electricity to fixture before replacing the bulb(s).

#### **TOOLS REQUIRED**











#### **CARE AND MAINTENANCE**

 Wipe clean using soft, dry cloth or static duster. Always avoid using harsh chemicals and abrasives to clean fixture as they may damage the finish.

If you need further assistance call Quoizel Customer Care at 1-800-645-3184 (9:00am - 5:00pm EST), or visit us on-line at www.quoizel.com.

#### **PACKAGE CONTENTS**



### **MOUNTING HARDWARE**













CC Wire Connector

Outlet Box Screw x 2

## Option 1

















Option 2





Go to step 1 - step 8 of option 1 to complete the rest installations.

Your installation is now complete! Restore electricity and save this sheet for future reference.