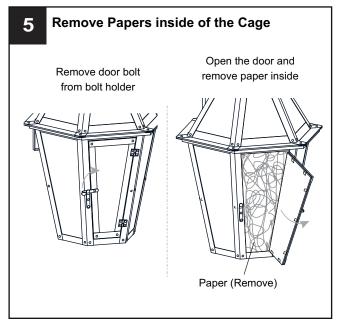

## Option 1

Option 2

Go to step 1 - step 8 of option 1 to complete the rest installations.

Your installation is now complete! Restore electricity and save this sheet for future reference.