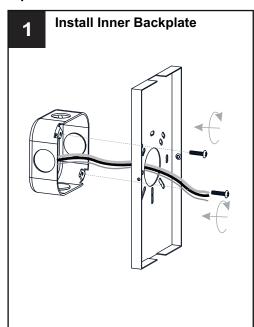

## Option 1

Option 2

Go to step 1 - step 8 of option 1 to complete the rest installations.

Your installation is now complete! Restore electricity and save this sheet for future reference.