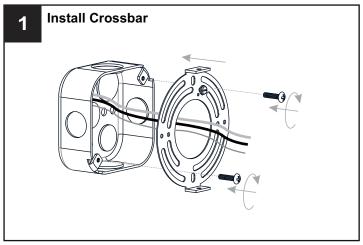

## **MOUNTING HARDWARE**

Outlet Box Screw x 2

Your installation is now complete! Restore electricity and save this sheet for future reference.