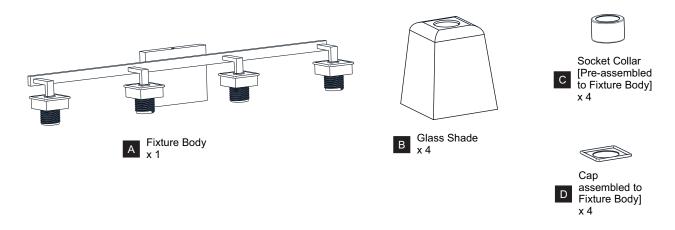

IC SHOCK Before beginning installation, turn off electricity at the circuit breaker box or the main fuse box.
- RISK OF FIRE Use bulbs specified by the markings and/or labels on the fixture.

#### CAUTION

- For your safety, read instructions completely before beginning installation.
- If in doubt about electrical installation, consult a licensed electrician.
- Turn off electricity to fixture before replacing the bulb(s).

#### **TOOLS REQUIRED**



### **CARE AND MAINTENANCE**

 Wipe clean using soft, dry cloth or static duster. Always avoid using harsh chemicals and abrasives to clean fixture as they may damage the finish.

If you need further assistance call Quoizel Customer Care at 1-800-645-3184 (9:00am - 5:00pm EST), or visit us on-line at www.quoizel.com.

### **PACKAGE CONTENTS**



## **MOUNTING HARDWARE**













Outlet Box Screw x 2











Your installation is now complete! Restore electricity and save this sheet for future reference.