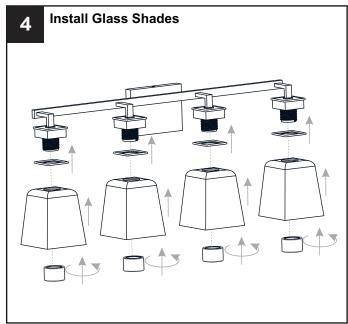

circuit breaker box or the main fuse box.
- RISK OF FIRE Use bulbs specified by the markings and/or labels on the fixture.

#### CAUTION

- For your safety, read instructions completely before beginning installation.
- If in doubt about electrical installation, consult a licensed electrician.
- Turn off electricity to fixture before replacing the bulb(s).

#### **TOOLS REQUIRED**



### **CARE AND MAINTENANCE**

 Wipe clean using soft, dry cloth or static duster. Always avoid using harsh chemicals and abrasives to clean fixture as they may damage the finish.

If you need further assistance call Quoizel Customer Care at 1-800-645-3184 (9:00am - 5:00pm EST), or visit us on-line at www.quoizel.com.

### **PACKAGE CONTENTS**



## **MOUNTING HARDWARE**













Outlet Box Screw x 2











Your installation is now complete! Restore electricity and save this sheet for future reference.