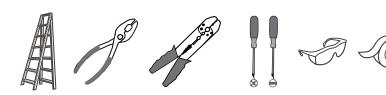

# **INSTALLATION GUIDE FOR ALY8632MBK**



## **SAFETY INFORMATION**

Released Date: 2023-12-21

Please read and understand this entire manual before attempting to assemble, install or operate the product. **WARNING** 

- · RISK OF ELECTRIC SHOCK Before beginning installation, turn off electricity at the circuit breaker box or the main fuse box.
- RISK OF FIRE Use bulbs specified by the markings and/or labels on the fixture.

#### CAUTION

- For your safety, read instructions completely before beginning installation.
- If in doubt about electrical installation, consult a licensed electrician.
- Turn off electricity to fixture before replacing the bulb(s).

#### **TOOLS REQUIRED**



### **CARE AND MAINTENANCE**

 Wipe clean using soft, dry cloth or static duster. Always avoid using harsh chemicals and abrasives to clean fixture as they may damage the finish.

If you need further assistance call Quoizel Customer Care at 1-800-645-3184 (9:00am - 5:00pm EST), or visit us on-line at www.quoizel.com.

### **PACKAGE CONTENTS**



## **MOUNTING HARDWARE**













Outlet Box Screw x 2











Your installation is now complete! Restore electricity and save this sheet for future reference.