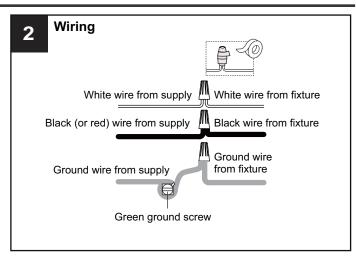

## **SAFETY INFORMATION**

Released Date: 2023-12-21

Please read and understand this entire manual before attempting to assemble, install or operate the product. **WARNING** 

- · RISK OF ELECTRIC SHOCK Before beginning installation, turn off electricity at the circuit breaker box or the main fuse box.
- RISK OF FIRE Use bulbs specified by the markings and/or labels on the fixture.

#### CAUTION

- For your safety, read instructions completely before beginning installation.
- If in doubt about electrical installation, consult a licensed electrician.
- Turn off electricity to fixture before replacing the bulb(s).