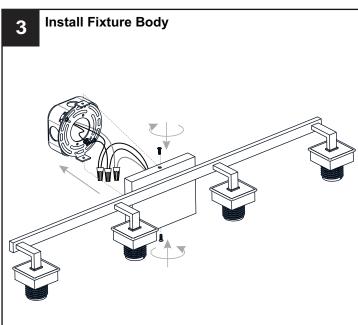

e circuit breaker box or the main fuse box.
- RISK OF FIRE Use bulbs specified by the markings and/or labels on the fixture.

#### CAUTION

- For your safety, read instructions completely before beginning installation.
- If in doubt about electrical installation, consult a licensed electrician.
- Turn off electricity to fixture before replacing the bulb(s).

#### **TOOLS REQUIRED**



### **CARE AND MAINTENANCE**

 Wipe clean using soft, dry cloth or static duster. Always avoid using harsh chemicals and abrasives to clean fixture as they may damage the finish.

If you need further assistance call Quoizel Customer Care at 1-800-645-3184 (9:00am - 5:00pm EST), or visit us on-line at www.quoizel.com.

### **PACKAGE CONTENTS**



## **MOUNTING HARDWARE**













Outlet Box Screw x 2











Your installation is now complete! Restore electricity and save this sheet for future reference.