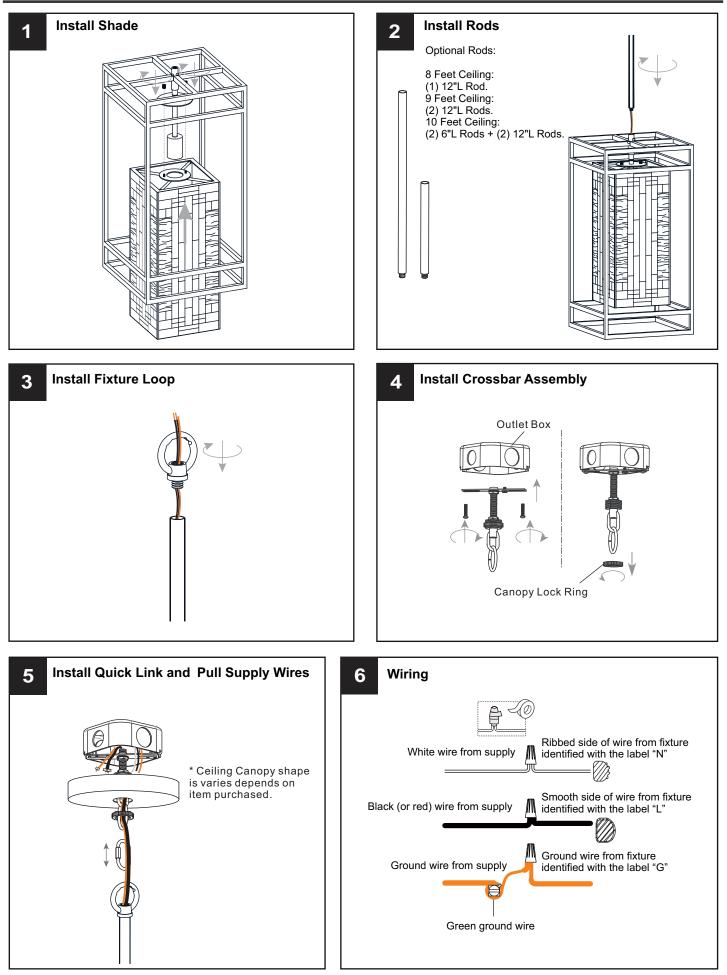

eginning installation, turn off electricity at the circuit breaker box or the main fuse box. RISK OF FIRE Use bulbs specified by the markings and/or labels on the fixture. •

#### CAUTION

- For your safety, read instructions completely before beginning installation.
- If in doubt about electrical installation, consult a licensed electrician.
- Turn off electricity to fixture before replacing the bulb(s).

#### **TOOLS REQUIRED**



### **CARE AND MAINTENANCE**

Wipe clean using soft, dry cloth or static duster. Always avoid using harsh chemicals and abrasives to clean fixture as they may damage the finish.

If you need further assistance call Quoizel Customer Care at 1-800-645-3184 (9:00am - 5:00pm EST), or visit us on-line at www.quoizel.com.

## **PACKAGE CONTENTS**



## INSTALLATION



## INSTALLATION



Your installation is now complete! Restore electricity and save this sheet for future reference.