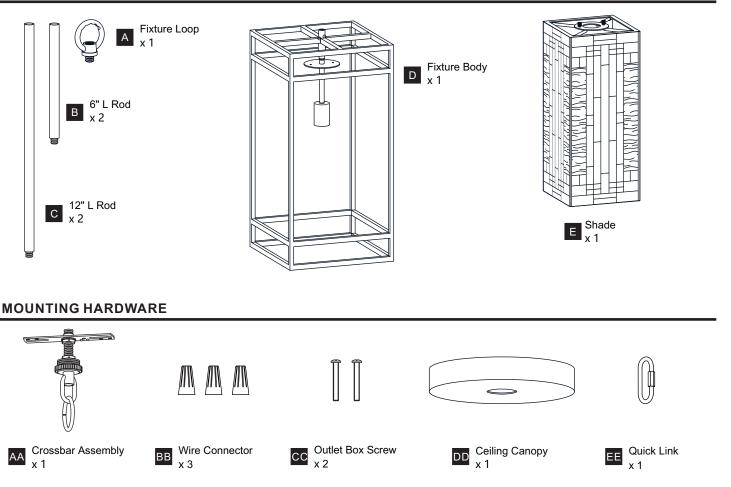

TRIC SHOCK Before beginning installation, turn off electricity at the circuit breaker box or the main fuse box. RISK OF FIRE Use bulbs specified by the markings and/or labels on the fixture. •

#### CAUTION

- For your safety, read instructions completely before beginning installation.
- If in doubt about electrical installation, consult a licensed electrician.
- Turn off electricity to fixture before replacing the bulb(s).

#### **TOOLS REQUIRED**



### **CARE AND MAINTENANCE**

Wipe clean using soft, dry cloth or static duster. Always avoid using harsh chemicals and abrasives to clean fixture as they may damage the finish.

If you need further assistance call Quoizel Customer Care at 1-800-645-3184 (9:00am - 5:00pm EST), or visit us on-line at www.quoizel.com.

## **PACKAGE CONTENTS**



## INSTALLATION



## INSTALLATION



Your installation is now complete! Restore electricity and save this sheet for future reference.