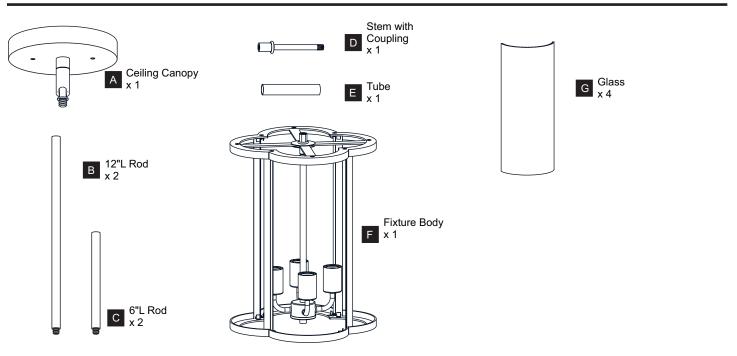

CTRIC SHOCK Before beginning installation, turn off electricity at the circuit breaker box or the main fuse box.
- RISK OF FIRE Use bulbs specified by the markings and/or labels on the fixture.
- CAUTION

For your safety, read instructions completely before beginning installation.

- If in doubt about electrical installation, consult a licensed electrician.
- Turn off electricity to fixture before replacing the bulb(s).

#### **TOOLS REQUIRED**



#### **CARE AND MAINTENANCE**

• Wipe clean using soft, dry cloth or static duster. Always avoid using harsh chemicals and abrasives to clean fixture as they may damage the finish.

If you need further assistance call Quoizel Customer Care at 1-800-645-3184 (9:00am - 5:00pm EST), or visit us on-line at www.quoizel.com.

### **PACKAGE CONTENTS**



#### **MOUNTING HARDWARE**









CC Outlet Box Screw





Your installation is now complete! Restore electricity and save this sheet for future reference.