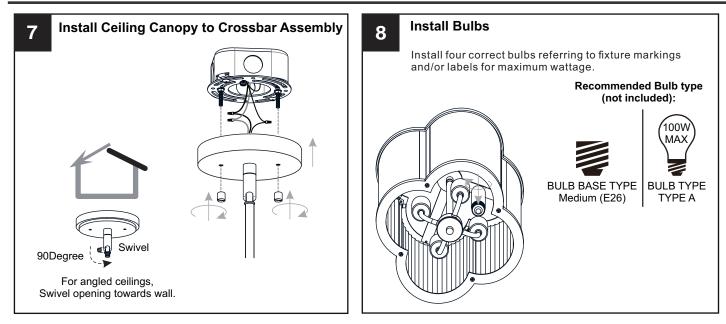

#### **MOUNTING HARDWARE**

CC Outlet Box Screw

Your installation is now complete! Restore electricity and save this sheet for future reference.