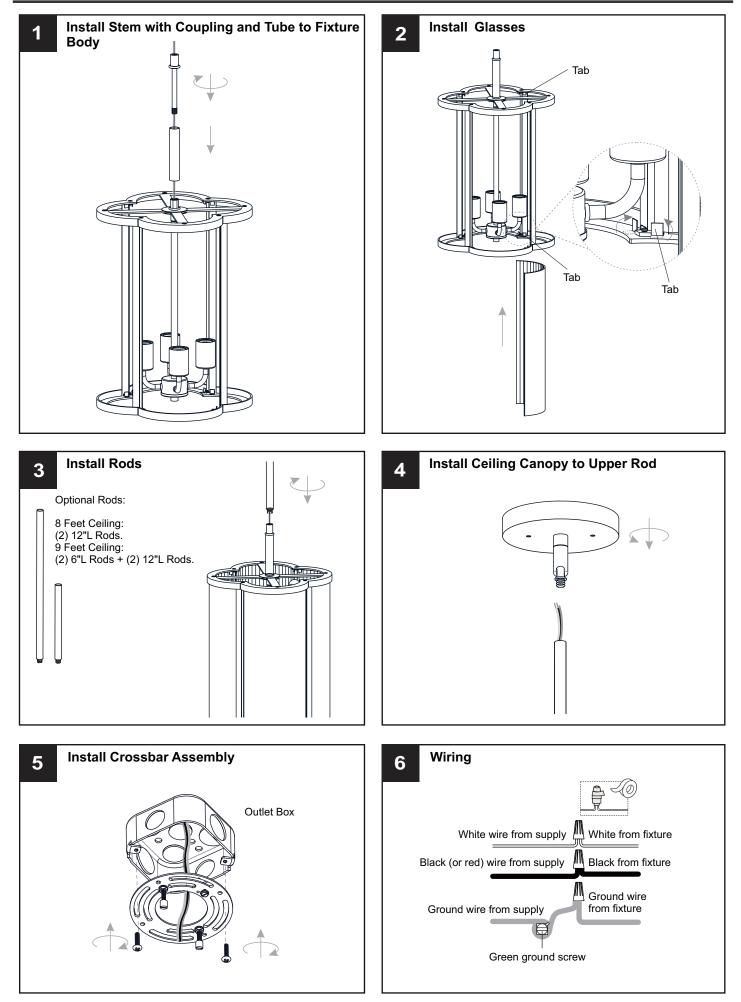

### **PACKAGE CONTENTS**

#### **MOUNTING HARDWARE**

CC Outlet Box Screw

Your installation is now complete! Restore electricity and save this sheet for future reference.