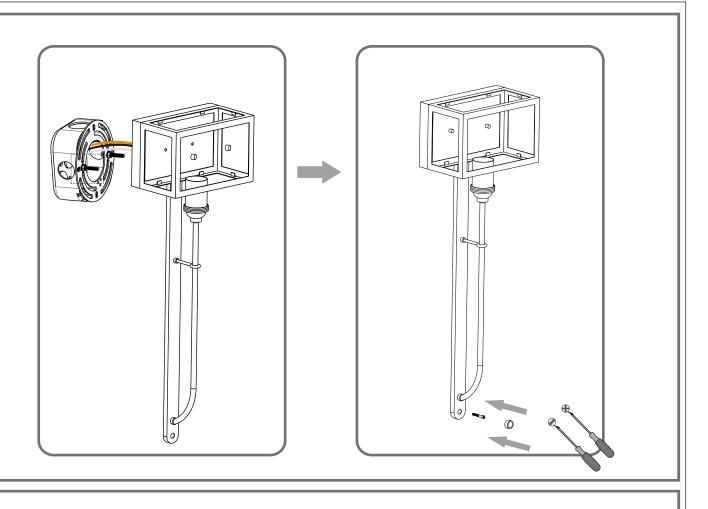

s

Turn off the electricity at the circuit breaker before installation. Consult a licensed electrician if in doubt about installation.

Turn off power to the fixture and allow the bulbs to cool before replacing.

#### **Package Contents**

Preparation: Identify and inspect all parts before beginning the installation.

Missing or damaged parts? Contact your original place of purchase.



G Plate glass A



Plate glass B









Crossbar Assembly











Alternate



STEP 1



STEP 2



STEP 3



STEP 4



skip to next page

STEP 1

OPTION



OPTION Alternate Mounting Screw

Included

Steps 1-3 to remove standard mounting screws







Steps 4-6 to reassemble with alternate mounting screws

©2020 Quoizel Inc.

visit us on-line at www.quoizel.com

Released Date: 2020-03-06





# STEP 4



### STEP 5