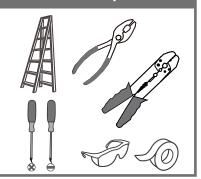

#### Installation Guide

### For Style QW5296AB, QW5296OZ and QW5296PA

### **Tools Required**



### **Light Source**



## **TYPE A**

1BULBS REQUIRED **BULBS NOTINCLUDED** 

### $oldsymbol{\Delta}$ Warnings and Cautions

Turn off the electricity at the circuit breaker before installation. Consult a licensed electrician if in doubt about installation.

Turn off power to the fixture and allow the bulbs to cool before replacing.

#### **Package Contents**

Preparation: Identify and inspect all parts before beginning the installation.

Missing or damaged parts? Contact your original place of purchase.



G Plate glass A



Plate glass B









Crossbar Assembly











Alternate



STEP 1



STEP 2



STEP 3



STEP 4



skip to next page

STEP 1

OPTION



OPTION Alternate Mounting Screw

Included

Steps 1-3 to remove standard mounting screws







Steps 4-6 to reassemble with