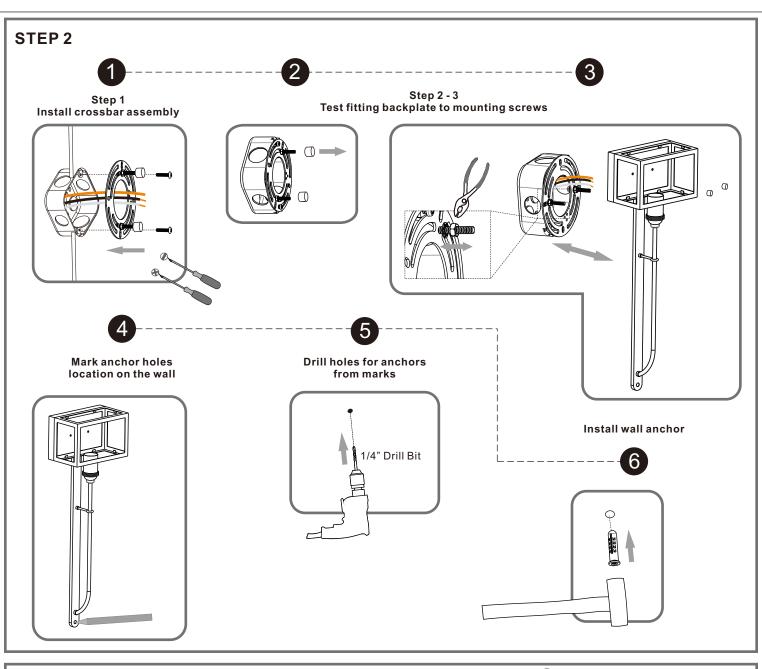

gs and Cautions

Turn off the electricity at the circuit breaker before installation. Consult a licensed electrician if in doubt about installation.

Turn off power to the fixture and allow the bulbs to cool before replacing.

#### **Package Contents**

Preparation: Identify and inspect all parts before beginning the installation.

Missing or damaged parts? Contact your original place of purchase.



G Plate glass A



Plate glass B









Crossbar Assembly











Alternate



STEP 1



STEP 2



STEP 3



STEP 4



skip to next page

STEP 1

OPTION



OPTION Alternate Mounting Screw

Included

Steps 1-3 to remove standard mounting screws







Steps 4-6 to reassemble with alternate mounting screws

©2020 Quoizel Inc.

visit us on-line at www.quoizel.com

Released Date: 2020-03-06





# STEP 4



### STEP 5