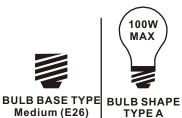

#### Installation Guide

### For Style QW5296AB, QW5296OZ and QW5296PA

### **Tools Required**



### **Light Source**



## **TYPE A**

1BULBS REQUIRED **BULBS NOTINCLUDED** 

### $oldsymbol{\Delta}$ Warnings and Cautions

Turn off the electricity at the circuit breaker before installation. Consult a licensed electrician if in doubt about installation.

Turn off power to the fixture and allow the bulbs to cool before replacing.

#### **Package Contents**

Preparation: Identify and inspect all parts before beginning the installation.

Missing or damaged parts? Contact your original place of purchase.



G Plate glass A



Plate glass B









Crossbar Assembly











Alternate



STEP 1



STEP 2



STEP 3



STEP 4



skip to next page

STEP 1

OPTION



OPTION Alternate Mounting Screw

Included

Steps 1-3 to remove standard mounting screws







Steps 4-6 to reassemble with alternate mounting screw