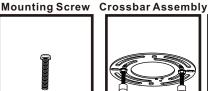

#### **Package Contents**

Preparation: Identify and inspect all parts before beginning the installation.

Missing or damaged parts? Contact your original place of purchase.

G Plate glass A

Plate glass B

Crossbar Assembly