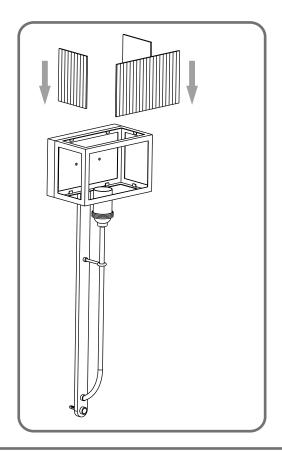

e electricity at the circuit breaker before installation. Consult a licensed electrician if in doubt about installation.

Turn off power to the fixture and allow the bulbs to cool before replacing.

#### **Package Contents**

Preparation: Identify and inspect all parts before beginning the installation.

Missing or damaged parts? Contact your original place of purchase.



G Plate glass A



Plate glass B









Crossbar Assembly











Alternate



STEP 1



STEP 2



STEP 3



STEP 4



skip to next page

STEP 1

OPTION



OPTION Alternate Mounting Screw

Included

Steps 1-3 to remove standard mounting screws







Steps 4-6 to reassemble with alternate mounting screws

©2020 Quoizel Inc.

visit us on-line at www.quoizel.com

Released Date: 2020-03-06





# STEP 4



### STEP 5