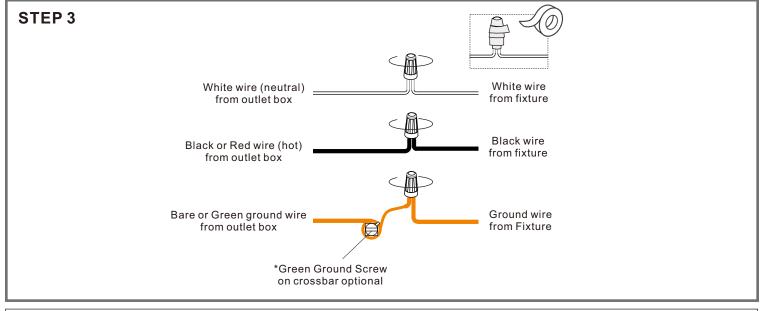

and Cautions

Turn off the electricity at the circuit breaker before installation. Consult a licensed electrician if in doubt about installation.

Turn off power to the fixture and allow the bulbs to cool before replacing.

#### **Package Contents**

Preparation: Identify and inspect all parts before beginning the installation.

Missing or damaged parts? Contact your original place of purchase.



G Plate glass A



Plate glass B









Crossbar Assembly











Alternate



STEP 1



STEP 2



STEP 3



STEP 4



skip to next page

STEP 1

OPTION



OPTION Alternate Mounting Screw

Included

Steps 1-3 to remove standard mounting screws







Steps 4-6 to reassemble with alternate mounting screws

©2020 Quoizel Inc.

visit us on-line at www.quoizel.com

Released Date: 2020-03-06





# STEP 4



### STEP 5