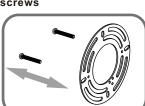

#### **Package Contents**

Preparation: Identify and inspect all parts before beginning the installation.

Missing or damaged parts? Contact your original place of purchase.

G Plate glass A

Plate glass B

Crossbar Assembly