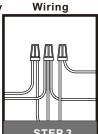

#### Installation Guide

### For Style QW5296AB, QW5296OZ and QW5296PA

### **Tools Required**



### **Light Source**



## **TYPE A**

1BULBS REQUIRED **BULBS NOTINCLUDED** 

### $oldsymbol{\Delta}$ Warnings and Cautions

Turn off the electricity at the circuit breaker before installation. Consult a licensed electrician if in doubt about installation.

Turn off power to the fixture and allow the bulbs to cool before replacing.

#### **Package Contents**

Preparation: Identify and inspect all parts before beginning the installation.

Missing or damaged parts? Contact your original place of purchase.



G Plate glass A



Plate glass B









Crossbar Assembly











Alternate



STEP 1



STEP 2



STEP 3



STEP 4



skip to next page

STEP 1

OPTION



OPTION Alternate Mounting Screw

Included

Steps 1-3 to remove standard mounting screws







Steps 4-6 to reassemble with alternate mounting screws

©2020 Quoizel Inc.

visit us on-line at www.quoizel.com

Released Date: 2020-03-06





# STEP 4



### STEP 5