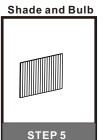

#### Installation Guide

### For Style QW5296AB, QW5296OZ and QW5296PA

### **Tools Required**



### **Light Source**



## **TYPE A**

1BULBS REQUIRED **BULBS NOTINCLUDED** 

### $oldsymbol{\Delta}$ Warnings and Cautions

Turn off the electricity at the circuit breaker before installation. Consult a licensed electrician if in doubt about installation.

Turn off power to the fixture and allow the bulbs to cool before replacing.

#### **Package Contents**

Preparation: Identify and inspect all parts before beginning the installation.

Missing or damaged parts? Contact your original place of purchase.



G Plate glass A



Plate glass B









Crossbar Assembly











Alternate



STEP 1



STEP 2



STEP 3



STEP 4



skip to next page

STEP 1

OPTION



OPTION Alternate Mounting Screw

Included

Steps 1-3 to remove standard mounting screws







Steps 4-6 to reassemble with alternate mounting screws

©2020 Quoizel Inc.

visit us on-line at www.quoizel.com

Released Date: 2020-03-06





# STEP 4



### STEP 5