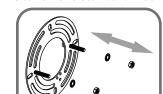

QW5296PA

### **Tools Required**



### **Light Source**



## **TYPE A**

1BULBS REQUIRED **BULBS NOTINCLUDED** 

### $oldsymbol{\Delta}$ Warnings and Cautions

Turn off the electricity at the circuit breaker before installation. Consult a licensed electrician if in doubt about installation.

Turn off power to the fixture and allow the bulbs to cool before replacing.

#### **Package Contents**

Preparation: Identify and inspect all parts before beginning the installation.

Missing or damaged parts? Contact your original place of purchase.



G Plate glass A



Plate glass B









Crossbar Assembly











Alternate



STEP 1



STEP 2



STEP 3



STEP 4



skip to next page

STEP 1

OPTION



OPTION Alternate Mounting Screw

Included

Steps 1-3 to remove standard mounting screws







Steps 4-6 to reassemble with alternate mounting screws

©2020 Quoizel Inc.

visit us on-line at www.quoizel.com

Released Date: 2020-03-06





# STEP 4



### STEP 5