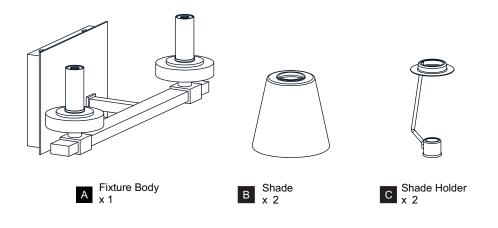

ELECTRIC SHOCK Before beginning installation, turn off electricity at the circuit breaker box or the main fuse box.
- RISK OF FIRE Use bulbs specified by the markings and/or labels on the fixture.
- CAUTION
- For your safety, read instructions completely before beginning installation.
- If in doubt about electrical installation, consult a licensed electrician.
- Turn off electricity to fixture before replacing the bulb(s).

#### **TOOLS REQUIRED**



#### CARE AND MAINTENANCE

• Wipe clean using soft, dry cloth or static duster. Always avoid using harsh chemicals and abrasives to clean fixture as they may damage the finish.

If you need further assistance call Quoizel Customer Care at 1-800-645-3184 (9:00am - 5:00pm EST), or visit us on-line at www.quoizel.com.

### **PACKAGE CONTENTS**



### **MOUNTING HARDWARE**



### INSTALLATION



Your installation is now complete! Restore electricity and save this sheet for future reference.