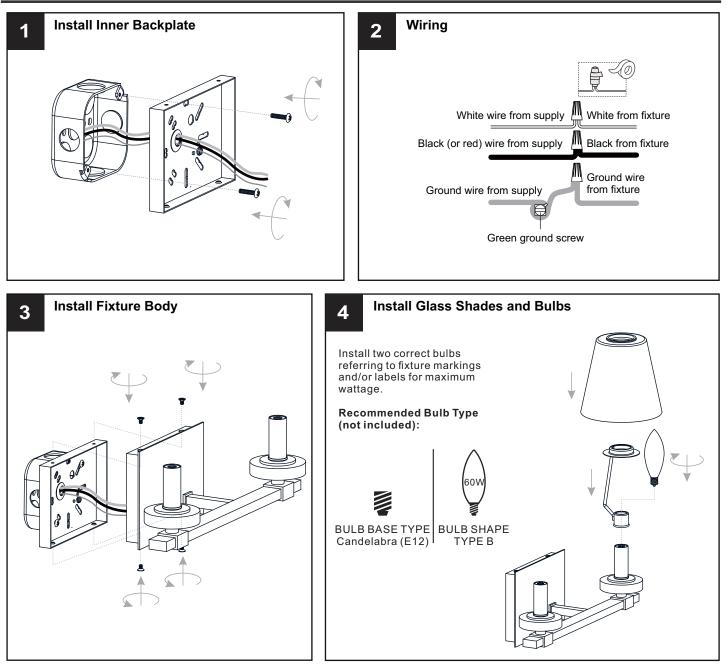

### INSTALLATION

Your installation is now complete! Restore electricity and save this sheet for future reference.