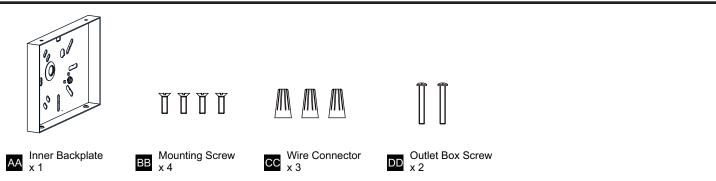

ing installation, turn off electricity at the circuit breaker box or the main fuse box.
- RISK OF FIRE Use bulbs specified by the markings and/or labels on the fixture.
- CAUTION
- For your safety, read instructions completely before beginning installation.
- If in doubt about electrical installation, consult a licensed electrician.
- Turn off electricity to fixture before replacing the bulb(s).

#### **TOOLS REQUIRED**



#### CARE AND MAINTENANCE

• Wipe clean using soft, dry cloth or static duster. Always avoid using harsh chemicals and abrasives to clean fixture as they may damage the finish.

If you need further assistance call Quoizel Customer Care at 1-800-645-3184 (9:00am - 5:00pm EST), or visit us on-line at www.quoizel.com.

### **PACKAGE CONTENTS**



### **MOUNTING HARDWARE**



### INSTALLATION



Your installation is now complete! Restore electricity and save this sheet for future reference.