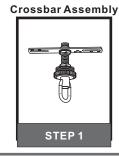

## Installation Guide For Style SHR3518RK

# Tools Required

# BULB BASE TYPE Candelabra (E12) BULB SREQUIRED

### Fixture Height Adjustable 29" to 125"

#### **△** Warnings and Cautions

Turn off the electricity at the circuit breaker before installation. Consult a licensed electrician if in doubt about installation.

Turn off power to the fixture and allow the bulbs to cool before replacing.

#### **Package Contents**

**Preparation**: Identify and inspect all parts before beginning the installation.

Missing or damaged parts? Contact your original place of purchase.





#### Table of Contents