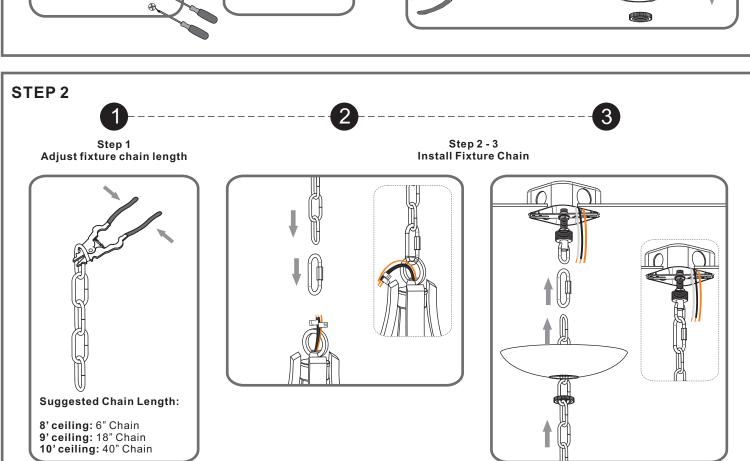

## Installation Guide For Style SHR3518RK

# Tools Required

# BULB BASE TYPE Candelabra (E12) BULB SREQUIRED

### Fixture Height Adjustable 29" to 125"

#### **△** Warnings and Cautions

Turn off the electricity at the circuit breaker before installation. Consult a licensed electrician if in doubt about installation.

Turn off power to the fixture and allow the bulbs to cool before replacing.

#### **Package Contents**

**Preparation**: Identify and inspect all parts before beginning the installation.

Missing or damaged parts? Contact your original place of purchase.





#### Table of Contents