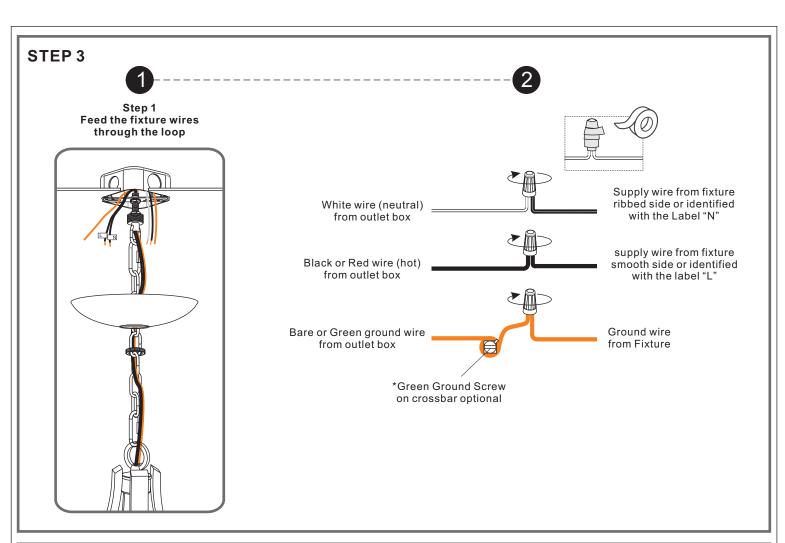

#### **△** Warnings and Cautions

Turn off the electricity at the circuit breaker before installation. Consult a licensed electrician if in doubt about installation.

Turn off power to the fixture and allow the bulbs to cool before replacing.