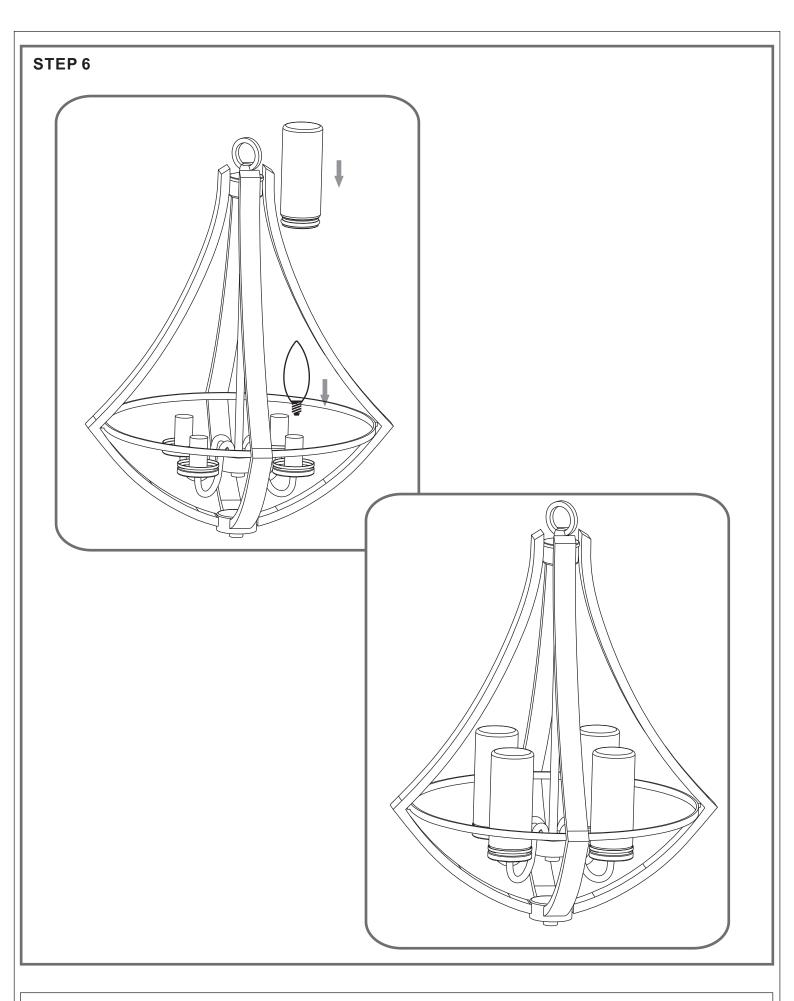

## Installation Guide For Style SHR3518RK

# Tools Required

# BULB BASE TYPE Candelabra (E12) BULB SREQUIRED

### Fixture Height Adjustable 29" to 125"

#### **△** Warnings and Cautions

Turn off the electricity at the circuit breaker before installation. Consult a licensed electrician if in doubt about installation.

Turn off power to the fixture and allow the bulbs to cool before replacing.

#### **Package Contents**

**Preparation**: Identify and inspect all parts before beginning the installation.

Missing or damaged parts? Contact your original place of purchase.





#### Table of Contents