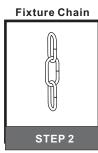

## Installation Guide For Style SHR3518RK

# Tools Required

# BULB BASE TYPE Candelabra (E12) BULB SREQUIRED

### Fixture Height Adjustable 29" to 125"

#### **△** Warnings and Cautions

Turn off the electricity at the circuit breaker before installation. Consult a licensed electrician if in doubt about installation.

Turn off power to the fixture and allow the bulbs to cool before replacing.

#### **Package Contents**

**Preparation**: Identify and inspect all parts before beginning the installation.

Missing or damaged parts? Contact your original place of purchase.





#### Table of Contents