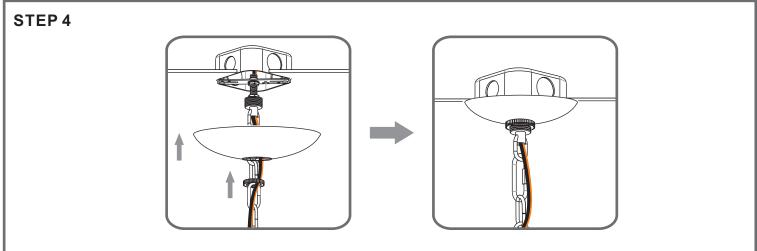

#### **△** Warnings and Cautions

Turn off the electricity at the circuit breaker before installation. Consult a licensed electrician if in doubt about installation.

Turn off power to the fixture and allow the bulbs to cool before replacing.