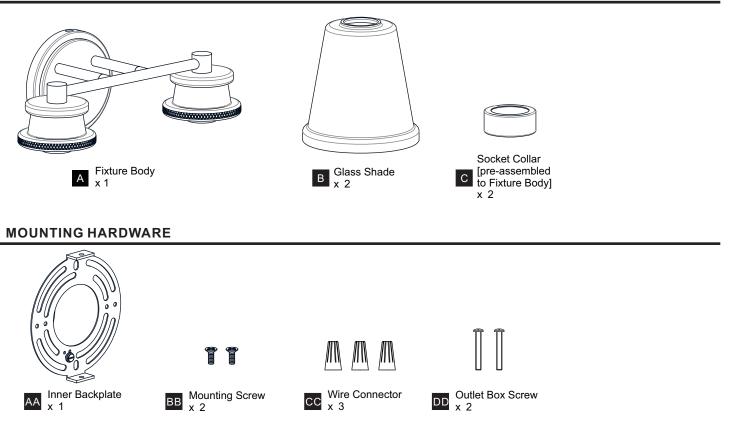

ELECTRIC SHOCK Before beginning installation, turn off electricity at the circuit breaker box or the main fuse box.
- RISK OF FIRE Use bulbs specified by the markings and/or labels on the fixture.
- CAUTION

•

- For your safety, read instructions completely before beginning installation.
- If in doubt about electrical installation, consult a licensed electrician.
- Turn off electricity to fixture before replacing the bulb(s).

#### TOOLS REQUIRED



#### CARE AND MAINTENANCE

• Wipe clean using soft, dry cloth or static duster. Always avoid using harsh chemicals and abrasives to clean fixture as they may damage the finish.

If you need further assistance call Quoizel Customer Care at 1-800-645-3184 (9:00am - 5:00pm EST), or visit us on-line at www.quoizel.com.

### **PACKAGE CONTENTS**



## INSTALLATION



Your installation is now complete! Restore electricity and save this sheet for future reference.