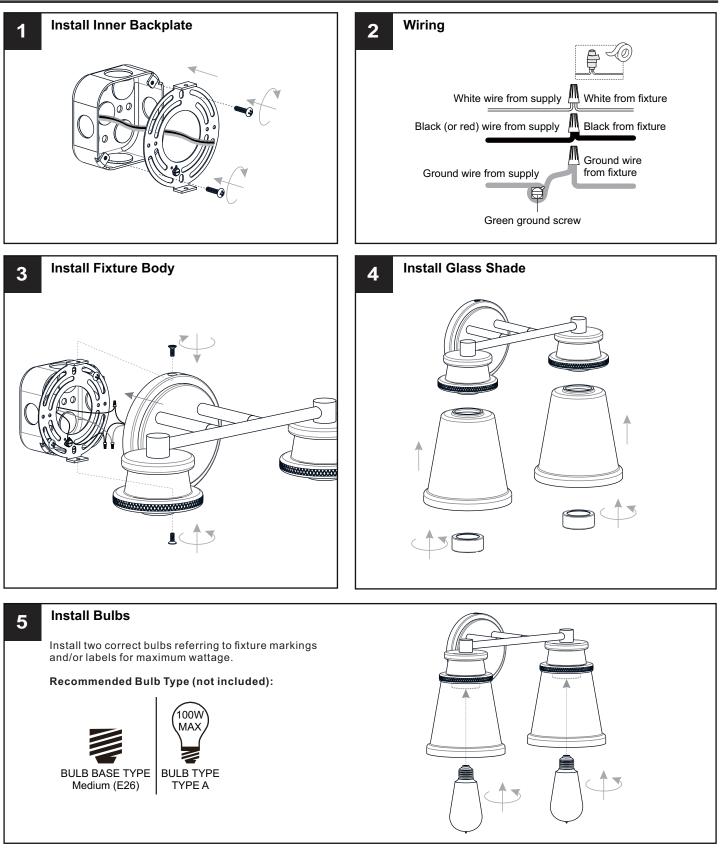

## INSTALLATION

Your installation is now complete! Restore electricity and save this sheet for future reference.