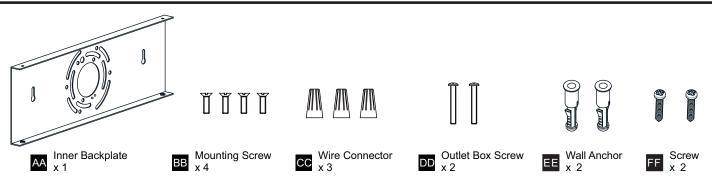

nstallation, turn off electricity at the circuit breaker box or the main fuse box.
- RISK OF FIRE Use bulbs specified by the markings and/or labels on the fixture.
- CAUTION

٠

- For your safety, read instructions completely before beginning installation.
- If in doubt about electrical installation, consult a licensed electrician.
- Turn off electricity to fixture before replacing the bulb(s).

#### **TOOLS REQUIRED**



#### CARE AND MAINTENANCE

• Wipe clean using soft, dry cloth or static duster. Always avoid using harsh chemicals and abrasives to clean fixture as they may damage the finish.

If you need further assistance call Quoizel Customer Care at 1-800-645-3184 (9:00am - 5:00pm EST), or visit us on-line at www.quoizel.com.

### **PACKAGE CONTENTS**



#### **MOUNTING HARDWARE**



## INSTALLATION







Your installation is now complete! Restore electricity and save this sheet for future reference.