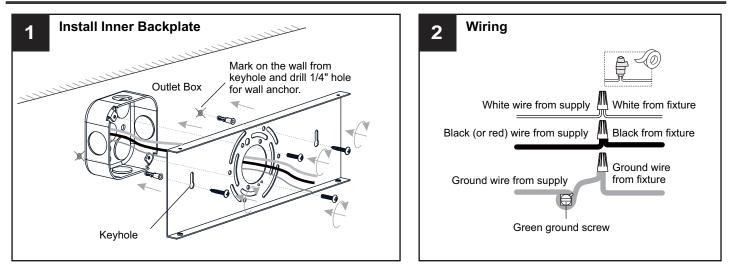

## INSTALLATION

Your installation is now complete! Restore electricity and save this sheet for future reference.