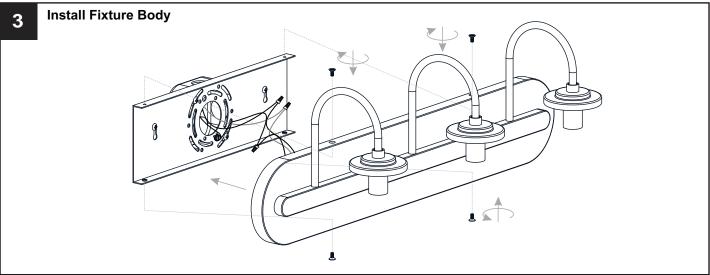

## INSTALLATION

Your installation is now complete! Restore electricity and save this sheet for future reference.