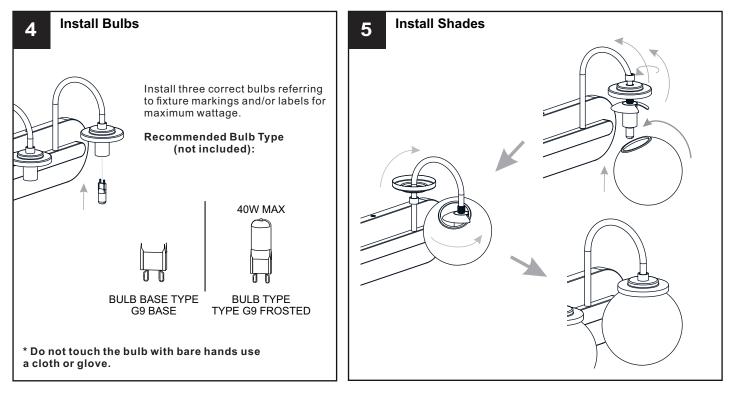

## INSTALLATION

Your installation is now complete! Restore electricity and save this sheet for future reference.