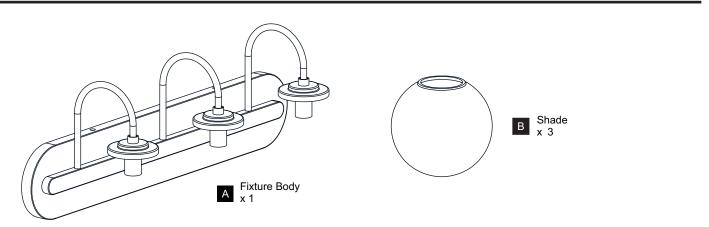

CTRIC SHOCK Before beginning installation, turn off electricity at the circuit breaker box or the main fuse box.
- RISK OF FIRE Use bulbs specified by the markings and/or labels on the fixture.
- CAUTION

٠

- For your safety, read instructions completely before beginning installation.
- If in doubt about electrical installation, consult a licensed electrician.
- Turn off electricity to fixture before replacing the bulb(s).

#### **TOOLS REQUIRED**



#### CARE AND MAINTENANCE

• Wipe clean using soft, dry cloth or static duster. Always avoid using harsh chemicals and abrasives to clean fixture as they may damage the finish.

If you need further assistance call Quoizel Customer Care at 1-800-645-3184 (9:00am - 5:00pm EST), or visit us on-line at www.quoizel.com.

### **PACKAGE CONTENTS**



#### **MOUNTING HARDWARE**



## INSTALLATION







Your installation is now complete! Restore electricity and save this sheet for future reference.