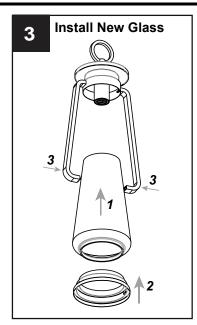

For your safety, read instructions completely before beginning installation.
- If in doubt about electrical installation, consult a licensed electrician.
- Turn off electricity to fixture before replacing the bulb(s).

#### **TOOLS REQUIRED**



# **CARE AND MAINTENANCE**

· Wipe clean using soft, dry cloth or static duster. Always avoid using harsh chemicals and abrasives to clean fixture as they may damage the finish.

If you need further assistance call Quoizel Customer Care at 1-800-645-3184 (9:00am - 5:00pm EST), or visit us on-line at www.quoizel.com.

# **PACKAGE CONTENTS**



# **MOUNTING HARDWARE**

















Install the correct bulb referring to fixture markings and/or labels for maximum wattage.

Recommended Bulb type (not included):



**BULB SHAPE** Medium (E26)