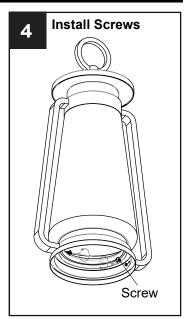

or your safety, read instructions completely before beginning installation.
- If in doubt about electrical installation, consult a licensed electrician.
- Turn off electricity to fixture before replacing the bulb(s).

#### **TOOLS REQUIRED**



# **CARE AND MAINTENANCE**

· Wipe clean using soft, dry cloth or static duster. Always avoid using harsh chemicals and abrasives to clean fixture as they may damage the finish.

If you need further assistance call Quoizel Customer Care at 1-800-645-3184 (9:00am - 5:00pm EST), or visit us on-line at www.quoizel.com.

# **PACKAGE CONTENTS**



# **MOUNTING HARDWARE**

















Install the correct bulb referring to fixture markings and/or labels for maximum wattage.

Recommended Bulb type (not included):



**BULB SHAPE** Medium (E26)