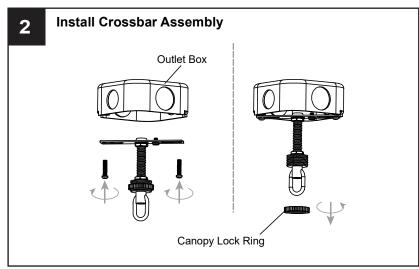

stallation, turn off electricity at the circuit breaker box or the main fuse box.
- RISK OF FIRE Use bulbs specified by the markings and/or labels on the fixture.

#### CAUTION

- For your safety, read instructions completely before beginning installation.
- If in doubt about electrical installation, consult a licensed electrician.
- Turn off electricity to fixture before replacing the bulb(s).

#### **TOOLS REQUIRED**



# **CARE AND MAINTENANCE**

· Wipe clean using soft, dry cloth or static duster. Always avoid using harsh chemicals and abrasives to clean fixture as they may damage the finish.

If you need further assistance call Quoizel Customer Care at 1-800-645-3184 (9:00am - 5:00pm EST), or visit us on-line at www.quoizel.com.

# **PACKAGE CONTENTS**



# **MOUNTING HARDWARE**

















Install the correct bulb referring to fixture markings and/or labels for maximum wattage.

Recommended Bulb type (not included):



**BULB SHAPE** Medium (E26)