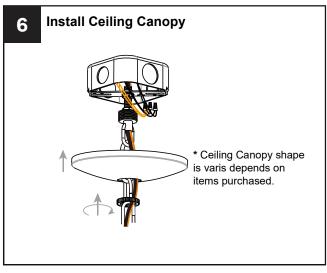

# **MOUNTING HARDWARE**

Install the correct bulb referring to fixture markings and/or labels for maximum wattage.

Recommended Bulb type (not included):

**BULB SHAPE** Medium (E26)