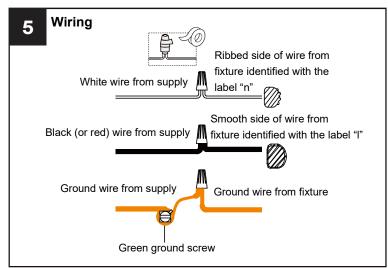

tion, turn off electricity at the circuit breaker box or the main fuse box.
- RISK OF FIRE Use bulbs specified by the markings and/or labels on the fixture.

#### CAUTION

- For your safety, read instructions completely before beginning installation.
- If in doubt about electrical installation, consult a licensed electrician.
- Turn off electricity to fixture before replacing the bulb(s).

#### **TOOLS REQUIRED**



# **CARE AND MAINTENANCE**

· Wipe clean using soft, dry cloth or static duster. Always avoid using harsh chemicals and abrasives to clean fixture as they may damage the finish.

If you need further assistance call Quoizel Customer Care at 1-800-645-3184 (9:00am - 5:00pm EST), or visit us on-line at www.quoizel.com.

# **PACKAGE CONTENTS**



# **MOUNTING HARDWARE**

















Install the correct bulb referring to fixture markings and/or labels for maximum wattage.

Recommended Bulb type (not included):



**BULB SHAPE** Medium (E26)