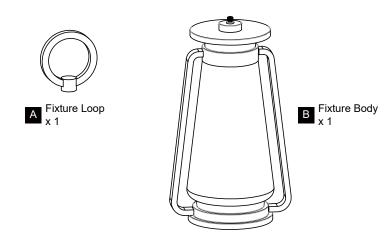

CTRIC SHOCK Before beginning installation, turn off electricity at the circuit breaker box or the main fuse box.
- RISK OF FIRE Use bulbs specified by the markings and/or labels on the fixture.

#### CAUTION

- For your safety, read instructions completely before beginning installation.
- If in doubt about electrical installation, consult a licensed electrician.
- Turn off electricity to fixture before replacing the bulb(s).

#### **TOOLS REQUIRED**



# **CARE AND MAINTENANCE**

· Wipe clean using soft, dry cloth or static duster. Always avoid using harsh chemicals and abrasives to clean fixture as they may damage the finish.

If you need further assistance call Quoizel Customer Care at 1-800-645-3184 (9:00am - 5:00pm EST), or visit us on-line at www.quoizel.com.

# **PACKAGE CONTENTS**



# **MOUNTING HARDWARE**

















Install the correct bulb referring to fixture markings and/or labels for maximum wattage.

Recommended Bulb type (not included):



**BULB SHAPE** Medium (E26)