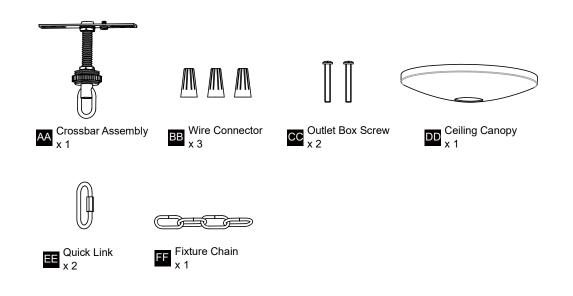

# **MOUNTING HARDWARE**

Install the correct bulb referring to fixture markings and/or labels for maximum wattage.

Recommended Bulb type (not included):

**BULB SHAPE** Medium (E26)