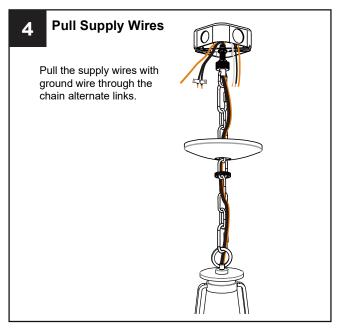

lation, turn off electricity at the circuit breaker box or the main fuse box.
- RISK OF FIRE Use bulbs specified by the markings and/or labels on the fixture.

#### CAUTION

- For your safety, read instructions completely before beginning installation.
- If in doubt about electrical installation, consult a licensed electrician.
- Turn off electricity to fixture before replacing the bulb(s).

#### **TOOLS REQUIRED**



# **CARE AND MAINTENANCE**

· Wipe clean using soft, dry cloth or static duster. Always avoid using harsh chemicals and abrasives to clean fixture as they may damage the finish.

If you need further assistance call Quoizel Customer Care at 1-800-645-3184 (9:00am - 5:00pm EST), or visit us on-line at www.quoizel.com.

# **PACKAGE CONTENTS**



# **MOUNTING HARDWARE**

















Install the correct bulb referring to fixture markings and/or labels for maximum wattage.

Recommended Bulb type (not included):



**BULB SHAPE** Medium (E26)