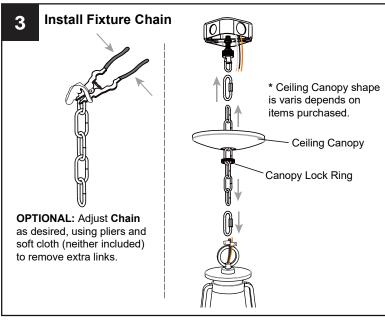

allation, turn off electricity at the circuit breaker box or the main fuse box.
- RISK OF FIRE Use bulbs specified by the markings and/or labels on the fixture.

#### CAUTION

- For your safety, read instructions completely before beginning installation.
- If in doubt about electrical installation, consult a licensed electrician.
- Turn off electricity to fixture before replacing the bulb(s).

#### **TOOLS REQUIRED**



# **CARE AND MAINTENANCE**

· Wipe clean using soft, dry cloth or static duster. Always avoid using harsh chemicals and abrasives to clean fixture as they may damage the finish.

If you need further assistance call Quoizel Customer Care at 1-800-645-3184 (9:00am - 5:00pm EST), or visit us on-line at www.quoizel.com.

# **PACKAGE CONTENTS**



# **MOUNTING HARDWARE**

















Install the correct bulb referring to fixture markings and/or labels for maximum wattage.

Recommended Bulb type (not included):



**BULB SHAPE** Medium (E26)