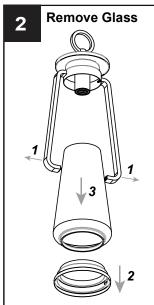

- For your safety, read instructions completely before beginning installation.
- If in doubt about electrical installation, consult a licensed electrician.
- Turn off electricity to fixture before replacing the bulb(s).

#### **TOOLS REQUIRED**



# **CARE AND MAINTENANCE**

· Wipe clean using soft, dry cloth or static duster. Always avoid using harsh chemicals and abrasives to clean fixture as they may damage the finish.

If you need further assistance call Quoizel Customer Care at 1-800-645-3184 (9:00am - 5:00pm EST), or visit us on-line at www.quoizel.com.

# **PACKAGE CONTENTS**



# **MOUNTING HARDWARE**

















Install the correct bulb referring to fixture markings and/or labels for maximum wattage.

Recommended Bulb type (not included):



**BULB SHAPE** Medium (E26)