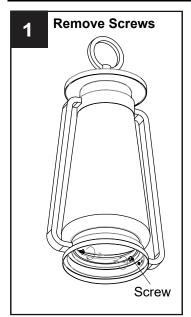

N

- For your safety, read instructions completely before beginning installation.
- If in doubt about electrical installation, consult a licensed electrician.
- Turn off electricity to fixture before replacing the bulb(s).

#### **TOOLS REQUIRED**



# **CARE AND MAINTENANCE**

· Wipe clean using soft, dry cloth or static duster. Always avoid using harsh chemicals and abrasives to clean fixture as they may damage the finish.

If you need further assistance call Quoizel Customer Care at 1-800-645-3184 (9:00am - 5:00pm EST), or visit us on-line at www.quoizel.com.

# **PACKAGE CONTENTS**



# **MOUNTING HARDWARE**

















Install the correct bulb referring to fixture markings and/or labels for maximum wattage.

Recommended Bulb type (not included):



**BULB SHAPE** Medium (E26)