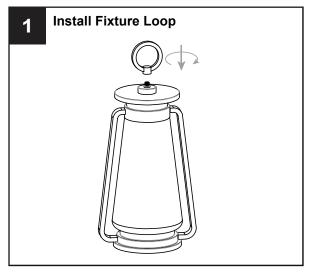

installation, turn off electricity at the circuit breaker box or the main fuse box.
- RISK OF FIRE Use bulbs specified by the markings and/or labels on the fixture.

#### CAUTION

- For your safety, read instructions completely before beginning installation.
- If in doubt about electrical installation, consult a licensed electrician.
- Turn off electricity to fixture before replacing the bulb(s).

#### **TOOLS REQUIRED**



# **CARE AND MAINTENANCE**

· Wipe clean using soft, dry cloth or static duster. Always avoid using harsh chemicals and abrasives to clean fixture as they may damage the finish.

If you need further assistance call Quoizel Customer Care at 1-800-645-3184 (9:00am - 5:00pm EST), or visit us on-line at www.quoizel.com.

# **PACKAGE CONTENTS**



# **MOUNTING HARDWARE**

















Install the correct bulb referring to fixture markings and/or labels for maximum wattage.

Recommended Bulb type (not included):



**BULB SHAPE** Medium (E26)