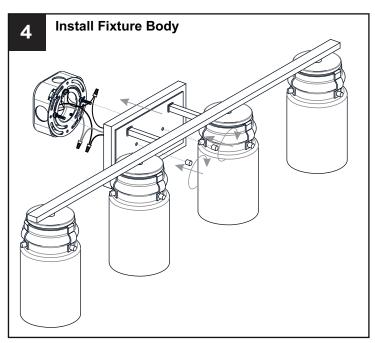

### **MOUNTING HARDWARE**

Outlet Box Screw x 2

Your installation is now complete! Restore electricity and save this sheet for future reference.