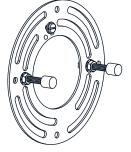

### **MOUNTING HARDWARE**

Outlet Box Screw x 2

Your installation is now complete! Restore electricity and save this sheet for future reference.