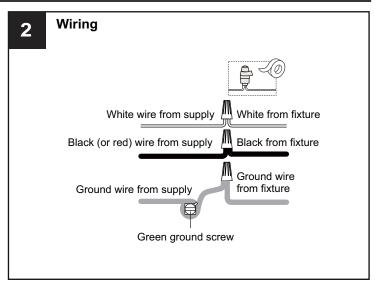

## **SAFETY INFORMATION**

Released Date: 2021-09-06

Please read and understand this entire manual before attempting to assemble, install or operate the product. **WARNING** 

- RISK OF ELECTRIC SHOCK Before beginning installation, turn off electricity at the circuit breaker box or the main fuse box.
- RISK OF FIRE Use bulbs specified by the markings and/or labels on the fixture.

#### CAUTION

- For your safety, read instructions completely before beginning installation.
- If in doubt about electrical installation, consult a licensed electrician.
- Turn off electricity to fixture before replacing the bulb(s).