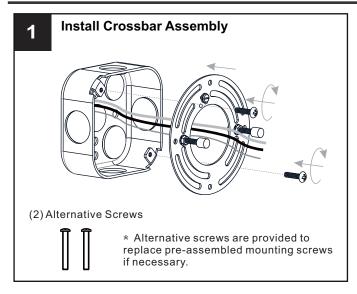

### **MOUNTING HARDWARE**

Outlet Box Screw x 2

Your installation is now complete! Restore electricity and save this sheet for future reference.