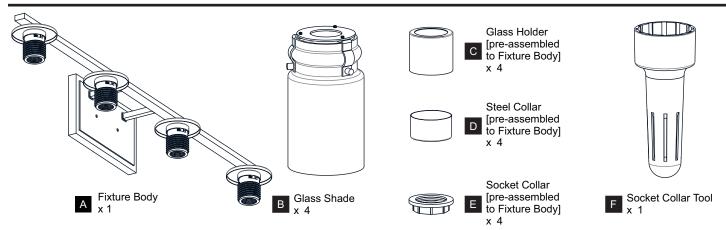

Before beginning installation, turn off electricity at the circuit breaker box or the main fuse box.
- RISK OF FIRE Use bulbs specified by the markings and/or labels on the fixture.

#### CAUTION

- For your safety, read instructions completely before beginning installation.
- If in doubt about electrical installation, consult a licensed electrician.
- Turn off electricity to fixture before replacing the bulb(s).

#### **TOOLS REQUIRED**











### **CARE AND MAINTENANCE**

• Wipe clean using soft, dry cloth or static duster. Always avoid using harsh chemicals and abrasives to clean fixture as they may damage the finish.

If you need further assistance call Quoizel Customer Care at 1-800-645-3184 (9:00am - 5:00pm EST), or visit us on-line at www.quoizel.com.

### **PACKAGE CONTENTS**



### **MOUNTING HARDWARE**















Outlet Box Screw x 2











Your installation is now complete! Restore electricity and save this sheet for future reference.