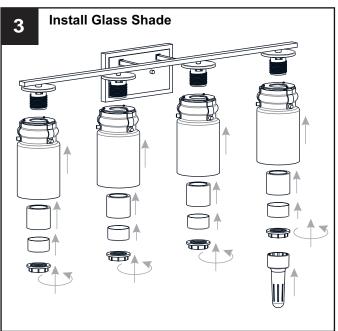

eaker box or the main fuse box.
- RISK OF FIRE Use bulbs specified by the markings and/or labels on the fixture.

#### CAUTION

- For your safety, read instructions completely before beginning installation.
- If in doubt about electrical installation, consult a licensed electrician.
- Turn off electricity to fixture before replacing the bulb(s).

#### **TOOLS REQUIRED**











### **CARE AND MAINTENANCE**

• Wipe clean using soft, dry cloth or static duster. Always avoid using harsh chemicals and abrasives to clean fixture as they may damage the finish.

If you need further assistance call Quoizel Customer Care at 1-800-645-3184 (9:00am - 5:00pm EST), or visit us on-line at www.quoizel.com.

### **PACKAGE CONTENTS**



### **MOUNTING HARDWARE**















Outlet Box Screw x 2











Your installation is now complete! Restore electricity and save this sheet for future reference.