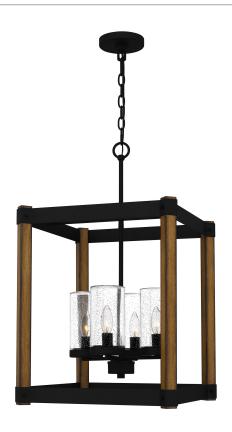

# **DIMENSIONS**

Dimensions: 17" W x 28.5" H x 17" D

Overall Height: 129"

Canopy Dimensions: 5.00"W x 0.75"D

Chain/Downrod Length: 8'

Weight: 17.80 lbs

### **DETAILS**

Material: Steel

Glass/Shade Description: Clear Seeded Glass

- Glass - Seeded

## **LAMPING**

Light Source: Incandescent

Bulb Included: No

Bulb Type: Candelabra Base

Bulb Quantity: 4

Watts per Bulb: 60