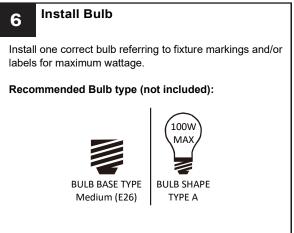

#### **WARNING**

- RISK OF ELECTRIC SHOCK Before beginning installation, turn off electricity at the circuit breaker box or the main fuse box.
- RISK OF FIRE Use bulbs specified by the markings and/or labels on the fixture.