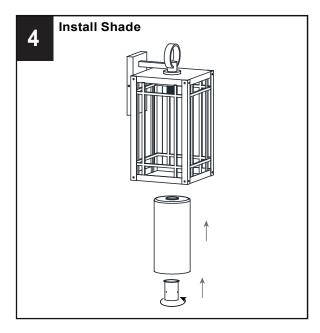

# **INSTALLATION**

Your installation is now complete! Restore electricity and save this sheet for future reference.