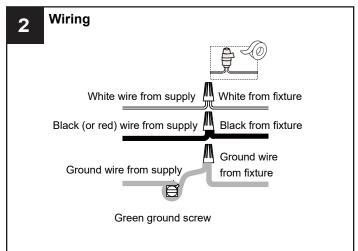

# **INSTALLATION**

Your installation is now complete! Restore electricity and save this sheet for future reference.