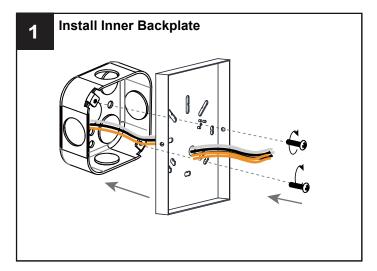

# **INSTALLATION**

Your installation is now complete! Restore electricity and save this sheet for future reference.