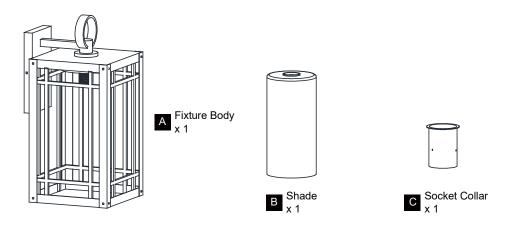

K Before beginning installation, turn off electricity at the circuit breaker box or the main fuse box.
- RISK OF FIRE Use bulbs specified by the markings and/or labels on the fixture.

#### CAUTION

- For your safety, read instructions completely before beginning installation.
- If in doubt about electrical installation, consult a licensed electrician.
- Turn off electricity to fixture before replacing the bulb(s).

#### **TOOLS REQUIRED**











## **CARE AND MAINTENANCE**

· Wipe clean using soft, dry cloth or static duster. Always avoid using harsh chemicals and abrasives to clean fixture as they may damage the finish.

If you need further assistance call Quoizel Customer Care at 1-800-645-3184 (9:00am - 5:00pm EST), or visit us on-line at www.quoizel.com.

## **PACKAGE CONTENTS**



## **MOUNTING HARDWARE**











CC Outlet Box Screw



DD Mounting Screw x 2

# **INSTALLATION**













Your installation is now complete! Restore electricity and save this sheet for future reference.