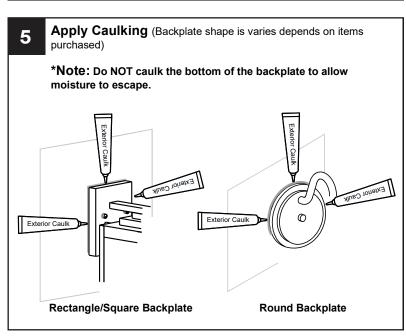

# **INSTALLATION**

Your installation is now complete! Restore electricity and save this sheet for future reference.