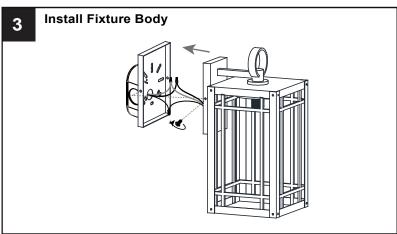

# **INSTALLATION**

Your installation is now complete! Restore electricity and save this sheet for future reference.