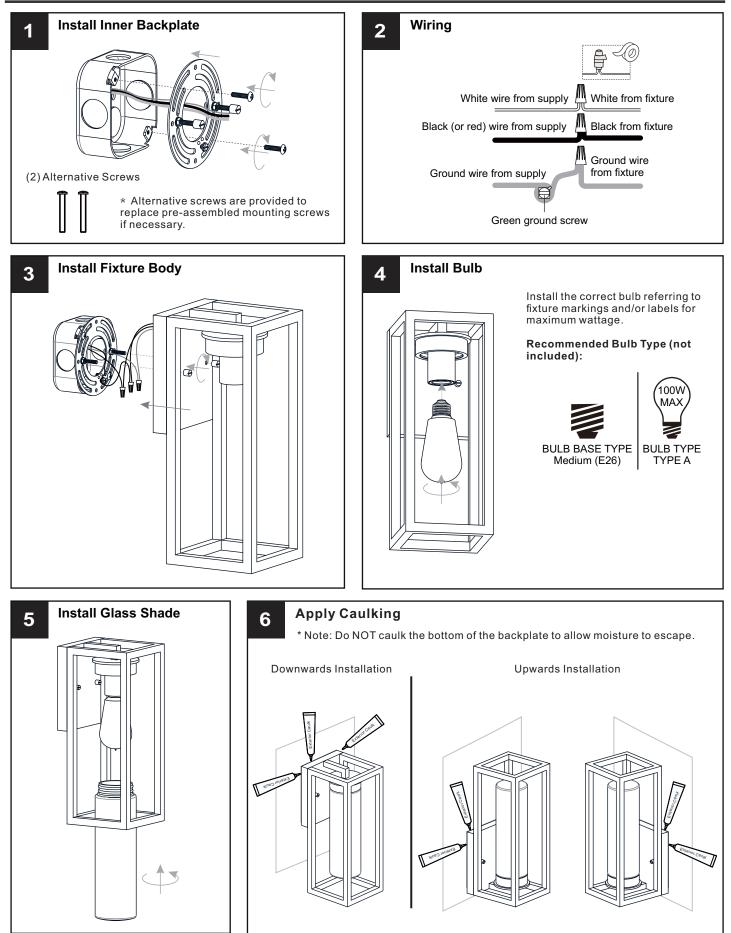

### INSTALLATION

Your installation is now complete! Restore electricity and save this sheet for future reference.